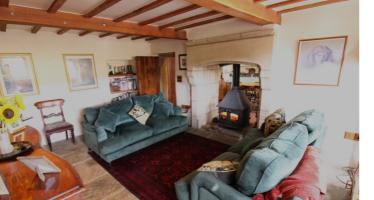

#### Farmhouse Kitchen

16' 7" x 15' 1" (5.05m x 4.60m)

Having a range of base and wall mounted units, stone flagged flooring, Belfast sink, character ceiling beams, double glazed windows to front and side, large multi-fuel burning stove in feature stone fireplace open to two sides giving heat to both kitchen & lounge.

### Lounge

16' 7" x 12' 3" (5.05m x 3.73m)

With stone flagged flooring, character ceiling beams, large multi-fuel burning stove in feature stone fireplace open to two sides giving heat to both kitchen & lounge, storage cupboard, double glazed windows to the front.