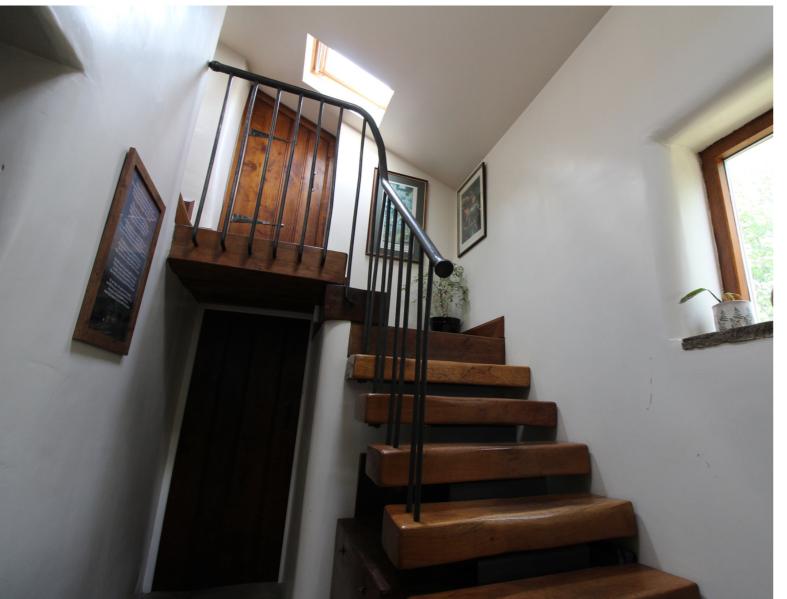

#### **Entrance Hall**

Having stone flagged flooring, stunning solid wood staircase with steel bannister to first floor, solid wood entrance door to the rear.

#### First Floor Landing