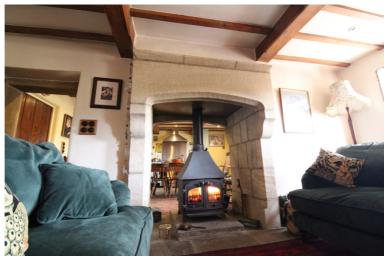

#### Farmhouse Kitchen

16' 7" x 15' 1" (5.05m x 4.60m)

Having a range of base and wall mounted units, stone flagged flooring, Belfast sink, character ceiling beams, double glazed windows to front and side, large multi-fuel burning stove in feature stone fireplace open to two sides giving heat to both kitchen & lounge.

### Lounge

16' 7" x 12' 3" (5.05m x 3.73m)

With stone flagged flooring, character ceiling beams, large multi-fuel burning stove in feature stone fireplace open to two sides giving heat to both kitchen & lounge, storage cupboard, double glazed windows to the front.