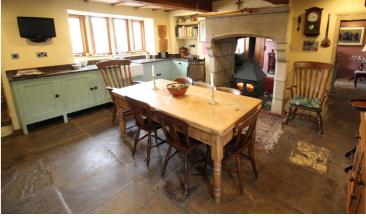

#### Farmhouse Kitchen

16' 7" x 15' 1" (5.05m x 4.60m)

Having a range of base and wall mounted units, stone flagged flooring, Belfast sink, character ceiling beams, double glazed windows to front and side, large multi-fuel burning stove in feature stone fireplace open to two sides giving heat to both kitchen & lounge.

### Lounge

16' 7" x 12' 3" (5.05m x 3.73m)

With stone flagged flooring, character ceiling beams, large multi-fuel burning stove in feature stone fireplace open to two sides giving heat to both kitchen & lounge, storage cupboard, double glazed windows to the front.