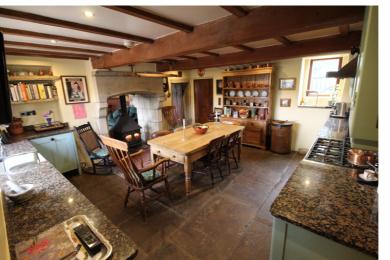

#### Farmhouse Kitchen

16' 7" x 15' 1" (5.05m x 4.60m)

Having a range of base and wall mounted units, stone flagged flooring, Belfast sink, character ceiling beams, double glazed windows to front and side, large multi-fuel burning stove in feature stone fireplace open to two sides giving heat to both kitchen & lounge.