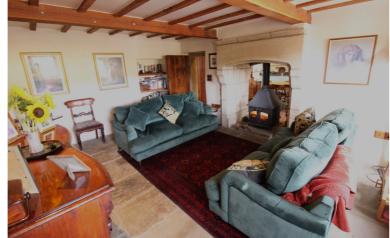

#### Farmhouse Kitchen

16' 7" x 15' 1" (5.05m x 4.60m)

Having a range of base and wall mounted units, stone flagged flooring, Belfast sink, character ceiling beams, double glazed windows to front and side, large multi-fuel burning stove in feature stone fireplace open to two sides giving heat to both kitchen & lounge.

### Lounge

16' 7" x 12' 3" (5.05m x 3.73m)

With stone flagged flooring, character ceiling beams, large multi-fuel burning stove in feature stone fireplace open to two sides giving heat to both kitchen & lounge, storage cupboard, double glazed windows to the front.