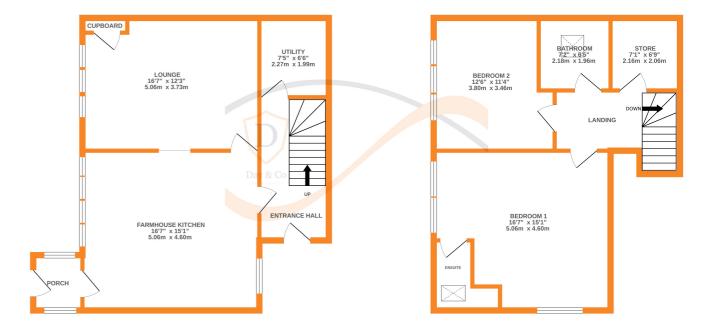

The accommodation briefly comprises of a spacious farmhouse kitchen, lounge, entrance hall with utility; To the first floor two double bedrooms, the master having an en-suite shower room. The house bathroom is also on this level as well as a spacious store.

#### Farmhouse Kitchen

16' 7" x 15' 1" (5.05m x 4.60m)

Having a range of base and wall mounted units, stone flagged flooring, Belfast sink, character ceiling beams, double glazed windows to front and side, large multi-fuel burning stove in feature stone fireplace open to two sides giving heat to both kitchen & lounge.

### Lounge

16' 7" x 12' 3" (5.05m x 3.73m)

With stone flagged flooring, character ceiling beams, large multi-fuel burning stove in feature stone fireplace open to two sides giving heat to both kitchen & lounge, storage cupboard, double glazed windows to the front.

#### **Entrance Hall**

Having stone flagged flooring, stunning solid wood staircase with steel bannister to first floor, solid wood entrance door to the rear.

# **Utility Room**

7' 5" x 6' 6" (2.26m x 1.98m)

Base and wall mounted units, plumbing for an automatic washing machine, under floor heating.

# Store

7' 1" x 6' 9" (2.16m x 2.06m)

#### Bedroom 1

16' 7" x 15' 1" (5.05m x 4.60m)

Fabulous master bedroom with exposed character apex ceiling beams, solid oak flooring, double glazed windows to both front and side aspect.

# **En-Suite Shower Room**

Having a three piece modern suite comprising of shower cubicle, wash hand basin, WC, double glazed Velux window, exposed character ceiling beam.

#### **Bedroom 2**

12' 6" x 11' 4" (3.81m x 3.45m)

With solid oak flooring, double glazed windows to front aspect, exposed character ceiling beams.

#### **House Bathroom**

GROUND FLOOR 1ST FLOOR

writist every attempt has been made to ensure the accuracy of the incompan contained nere, measuremen of doors, windows, rooms and any other items are approximate and no responsibility is taken for any erro omission or mis-statement. This plan is for illustrative purposes only and should be used as such by any prospective purchaser. The services, systems and appliances shown have not been tested and no guarant as to their operability or efficiency can be given.