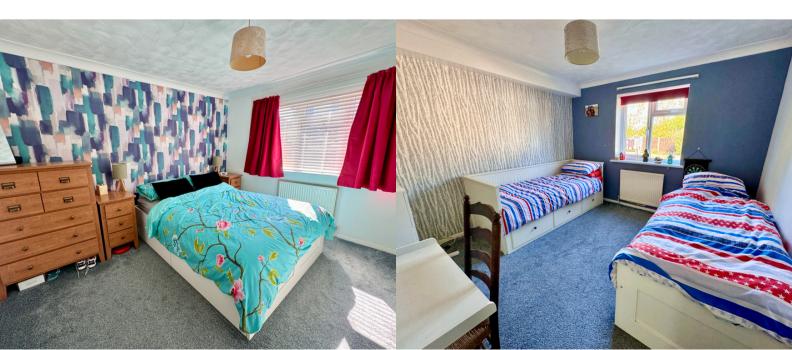

### **BEDROOM ONE**

11' 10" x 10' 0" (3.61m x 3.05m) Double glazed window to front aspect, fitted carpet, radiator.

#### **BEDROOM TWO**

14' 0" x 11' 8" (4.27m x 3.56m) Double glazed window to rear aspect, fitted carpet, radiator.