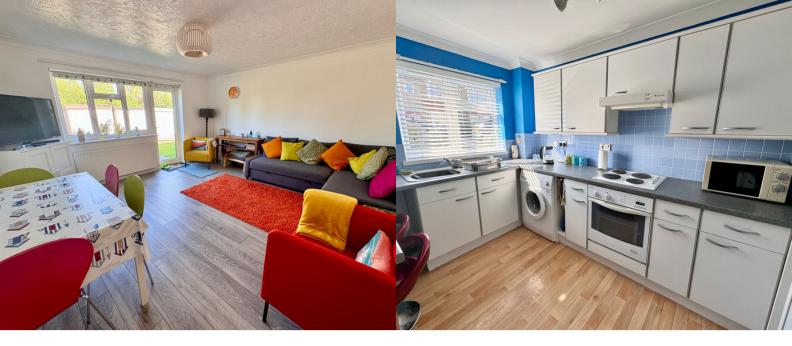

# KITCHEN

11' 9" x 7' 7" (3.58m x 2.31m) Range of matching eye level and base units, roll edge work surface inset stainless steel sink and drainer unit, four ring electric hob with extractor over, electric oven below. Space for fridge/freezer, space and plumbing for washing machine, breakfast bar. Double glazed window to front aspect, wall mounted combi boiler, laminate flooring, tiled splashback, radiator.

## LOUNGE

14' 5" x 13' 11" (4.39m x 4.24m) Double glazed window to rear aspect, laminate flooring, radiator.