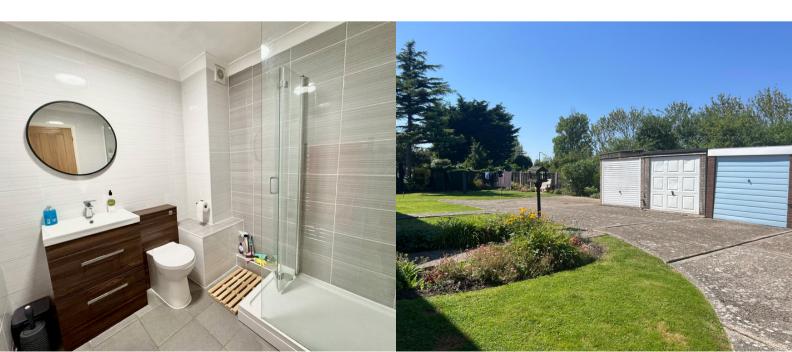

## SHOWER ROOM

6' 8" x 7' 7" (2.03m x 2.31m) Suite comprising low level WC, vanity wash hand basin and large walk in shower cubicle. Fully tiled walls, tiled flooring, heated towel rail, extractor.

# GARDENS

Street parking available to the front of the property. Pathway leading to entrance door, remainder laid to lawn. Side driveway and gates leading to visitor parking, garage and communal garden.

#### GARAGE

Located diagonally to the rear of the property.