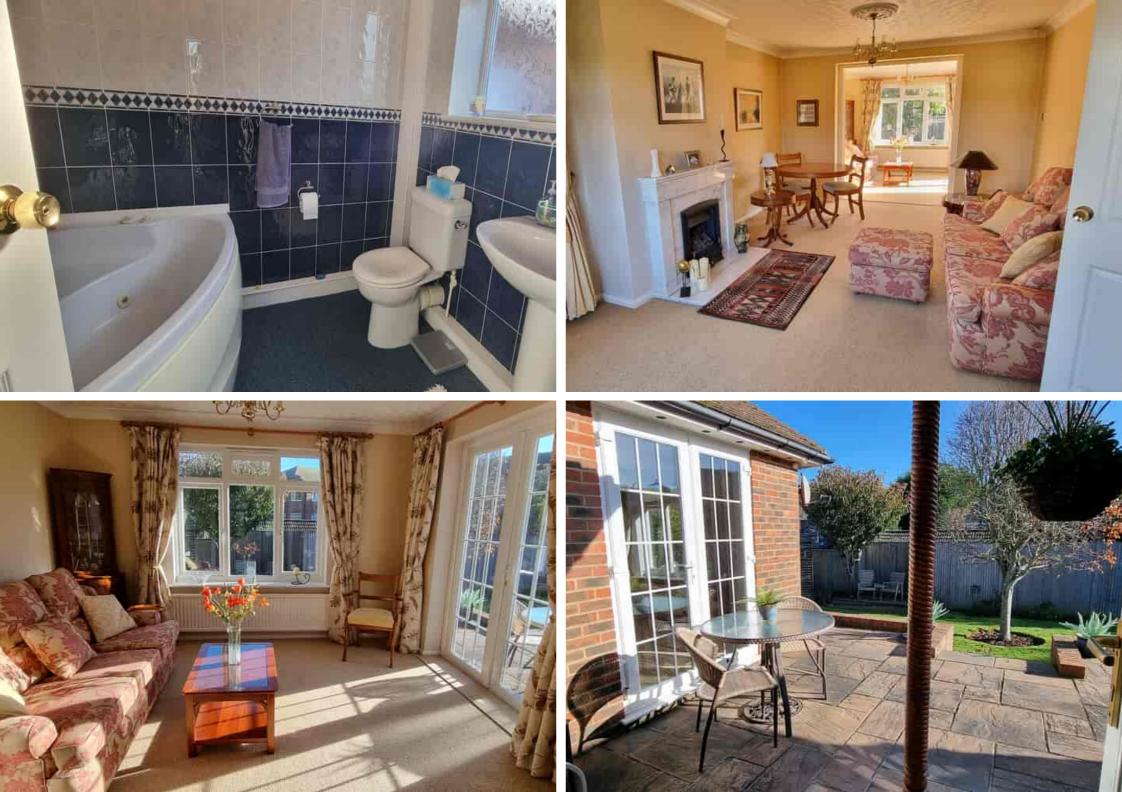

The Property Cafe is delighted to offer for sale this spacious & well-presented Two Bedroom 'Larkin Built' Detached Bungalow situated in a quiet cul-de-sac location within easy walking distance of Little Common Village. Benefits & accommodation includes. A double-glazed entrance door leads into a well-presented inner hall that gives access to a spacious dual aspect lounge-diner with central fireplace and double-glazed doors that lead to an extended reception room that overlooks the rear garden with doors leading out to the patio & garden. As the floor plan will illustrate both bedrooms are good size double bedrooms both with en-suite bathrooms. The kitchen is a good size & modern offering a range of units, ample worksurfaces & various built-in appliances. To the front of the bungalow there is a pleasant area of garden which is mostly laid to lawn with block paved driveway leading to a single garage. To the rear there is a pleasant area of rear garden which is mostly laid to lawn with raised patio area & timber built shed. For additional details or to arrange to view please contact our sales team on 01424 224488

www.propertycafe.co

The Property Cafe Is Delighted To Offer For Sale This Spacious 'Larkin Built' Extended Detached Bungalow \* Benefits & Accommodation Includes: Two Good Size Double Bedrooms (Both With En-Suites) \* A Spacious Dual Aspect Lounge-Diner \* Additional Extended Reception Room \* A Modern Fitted Kitchen \* Both Bedrooms With Modern En-Suite Bathrooms \* Well Presented Decoration Throughout \* Central Heated & Double Glazed \* Security Alarm System \* Well Kept Front & Rear Gardens \* Block Paved Drive & Pathways \* Good Attached Size Single Garage & Ample Parking \* Located In A Quiet Cil-De-Sac Location Within Walking Distance to Little Common Village \* Viewing Highly Recommended \* Call Bexhill Sales On 01424 224488.