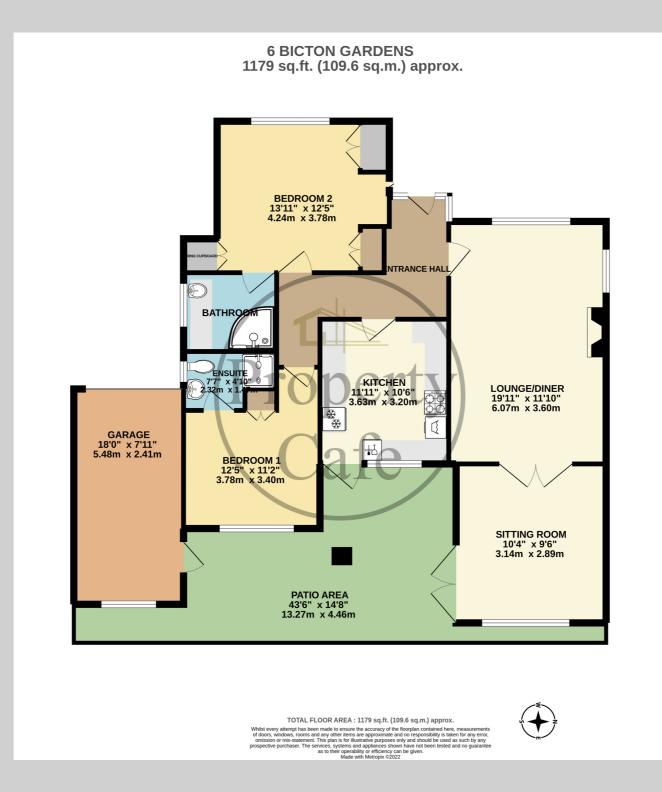

The Property Cafe is delighted to offer for sale this spacious & well-presented Two Bedroom 'Larkin Built' Detached Bungalow situated in a quiet cul-de-sac location within easy walking distance of Little Common Village. Benefits & accommodation includes. A double-glazed entrance door leads into a well-presented inner hall that gives access to a spacious dual aspect lounge-diner with central fireplace and double-glazed doors that lead to an extended reception room that overlooks the rear garden with doors leading out to the patio & garden. As the floor plan will illustrate both bedrooms are good size double bedrooms both with en-suite bathrooms. The kitchen is a good size & modern offering a range of units, ample worksurfaces & various built-in appliances. To the front of the bungalow there is a pleasant area of garden which is mostly laid to lawn with block paved driveway leading to a single garage. To the rear there is a pleasant area of rear garden which is mostly laid to lawn with raised patio area & timber built shed. For additional details or to arrange to view please contact our sales team on 01424 224488