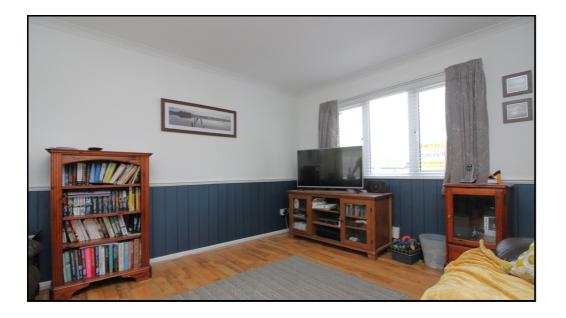

#### Lounge:

Abt.11' 5" x 11' 3" (3.48m x 3.43m) Double glazed window to front aspect. Hard wood flooring. Opens to: