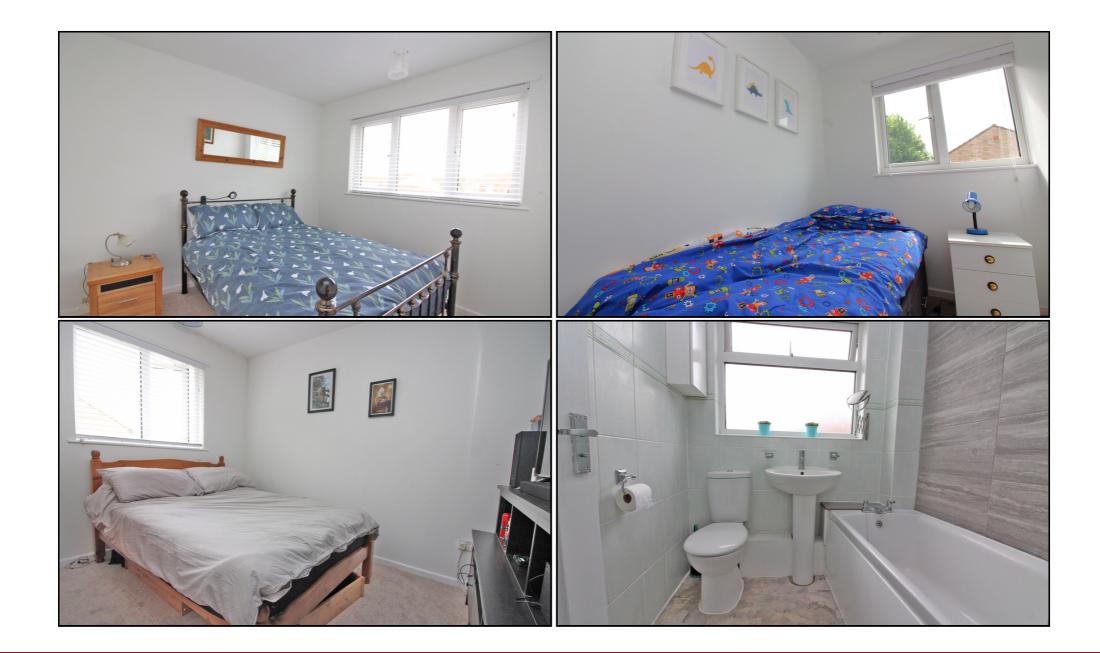

#### **Bedroom One:**

Abt. 11' 4" x 8' 6" (3.45m x 2.59m) Double glazed window to front aspect. Fitted carpet. Fitted wardrobes.

#### Bedroom Two:

Abt. 10' 6" x 8' 8" (3.20m x 2.64m) Double glazed window to rear aspect. Fitted carpet.

#### **Bedroom Three:**

Abt. 7' 8" x 5' 8" (2.34m x 1.73m) Double glazed window to rear aspect. Fitted carpet.

#### Bathroom:

Suite comprising panelled bath, low level wc and hand wash basin. Double glazed frosted window to front aspect. Lino flooring.