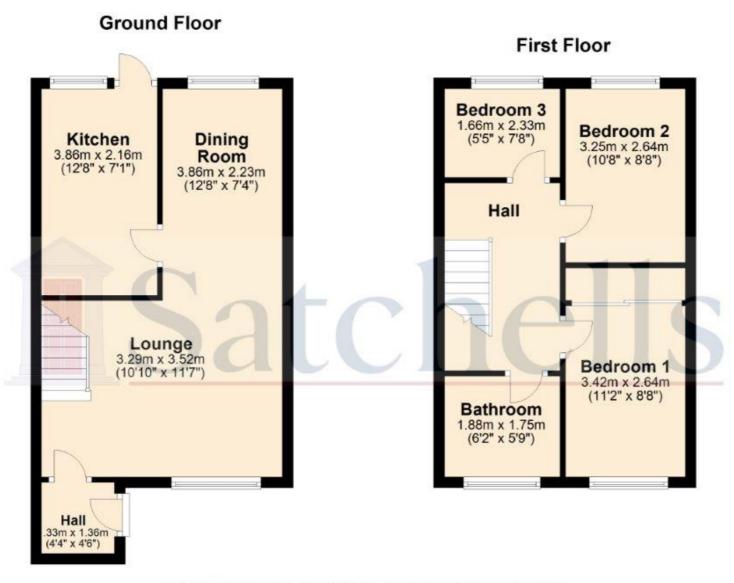

## Hall:

Abt. 4' 4" x 4' 6" (1.32m x 1.37m) Door to lounge.

#### Lounge:

Abt.11' 5" x 11' 3" (3.48m x 3.43m) Double glazed window to front aspect. Hard wood flooring. Opens to:

### **Dining Room:**

Abt. 12' 8" x 7' 4" (3.86m x 2.24m) Double glazed window to rear aspect. Hard wood flooring. Door to kitchen.

#### Kitchen:

Abt. 12' 8" x 7' 1" (3.86m x 2.16m) Range of wall and base units. Sink and drainer unit. Oven, hob and extractor fan. Plumbing for washing machine. Double glazed window and door to garden. Lino flooring. Plumbing for dishwasher.

#### **Bedroom One:**

Abt. 11' 4" x 8' 6" (3.45m x 2.59m) Double glazed window to front aspect. Fitted carpet. Fitted wardrobes.

#### Bedroom Two:

Abt. 10' 6" x 8' 8" (3.20m x 2.64m) Double glazed window to rear aspect. Fitted carpet.

#### **Bedroom Three:**

Abt. 7' 8" x 5' 8" (2.34m x 1.73m) Double glazed window to rear aspect. Fitted carpet.

#### Bathroom:

Suite comprising panelled bath, low level wc and hand wash basin. Double glazed frosted window to front aspect. Lino flooring.

# Satchells

For illastrative purposes only - NOT TO SCALE - Measurements shown are approximate. The size and position of doors, windows, appliances and other features are approximate.

Plan produced using PlanUp.