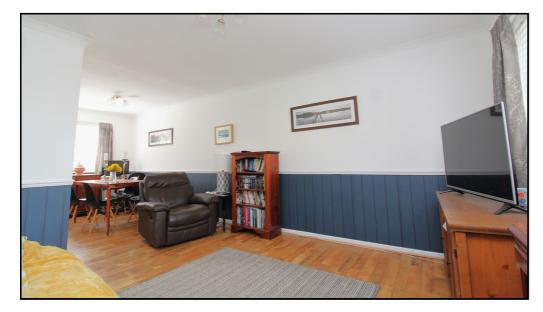

#### Lounge:

Abt.11' 5" x 11' 3" (3.48m x 3.43m) Double glazed window to front aspect. Hard wood flooring. Opens to:

### **Dining Room:**

Abt. 12' 8" x 7' 4" (3.86m x 2.24m) Double glazed window to rear aspect. Hard wood flooring. Door to kitchen.