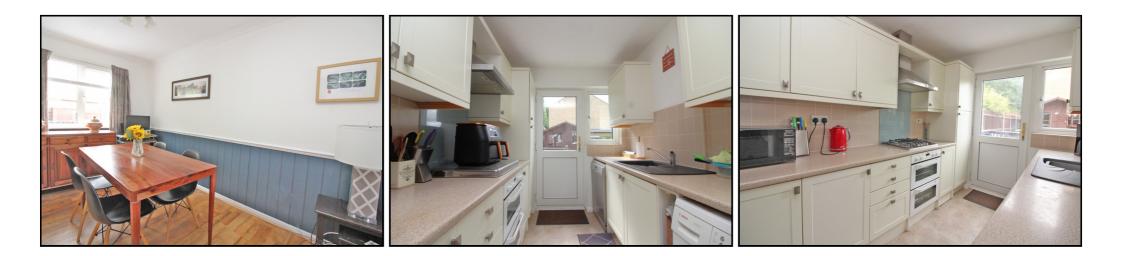

### **Dining Room:**

Abt. 12' 8" x 7' 4" (3.86m x 2.24m) Double glazed window to rear aspect. Hard wood flooring. Door to kitchen.

#### Kitchen:

Abt. 12' 8" x 7' 1" (3.86m x 2.16m) Range of wall and base units. Sink and drainer unit. Oven, hob and extractor fan. Plumbing for washing machine. Double glazed window and door to garden. Lino flooring. Plumbing for dishwasher.