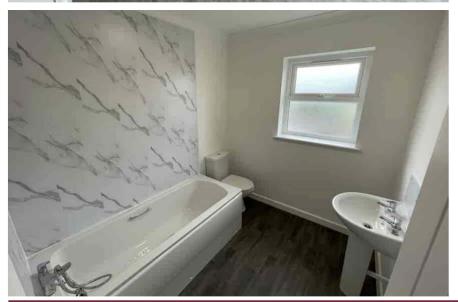

# **Bathroom**

W.C. and wash hand basin, bath with shower over, window to rear and heated towel rail