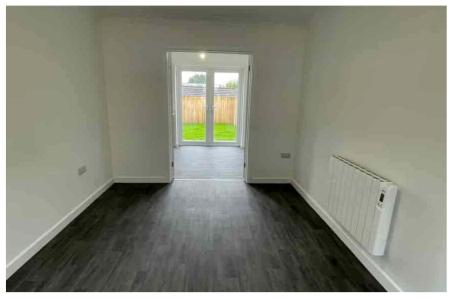

#### **Living Room**

 $4.48 \,\mathrm{m}$  x  $2.88 \,\mathrm{m}$  (14' 8" x 9' 5") Window to front and electric heater. Double doors opening into the kitchen/dining room