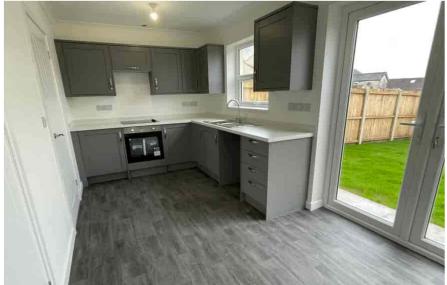

## Kitchen/Dining Room

5m x 2.45m (16' 5" x 8' 0") Modern fitted kitchen which includes: electric oven and hob, space and plumbing for washing machine. French doors lead to an enclosed rear garden