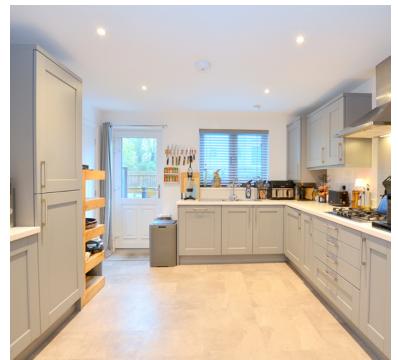

## Kitchen/diner:

5.99m x 3.48m (19' 8" x 11' 5") Sink unit, floor and wall units, built in oven, hob and extractor fan, integrated dishwasher, fridge and freezer, spotlights, double glazed window, radiator, cupboard, door to the garden