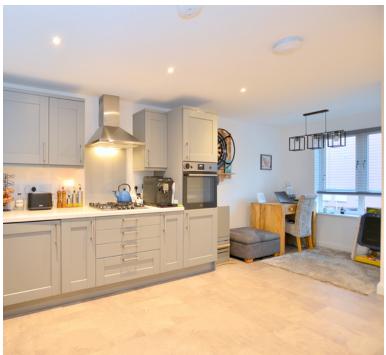

## Kitchen/diner:

5.99m x 3.48m (19' 8" x 11' 5") Sink unit, floor and wall units, built in oven, hob and extractor fan, integrated dishwasher, fridge and freezer, spotlights, double glazed window, radiator, cupboard, door to the garden