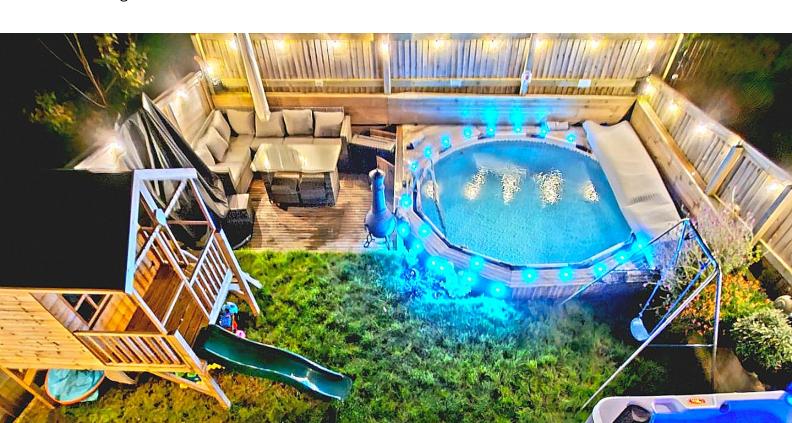

# Rear garden:

What a garden to entertain family and friends in, having a Southerly facing aspect, it gets the midday sunshine. There is a patio area, grass area, a built in swimming pool, space for a hot tub, plus side access for the bins and extra storage