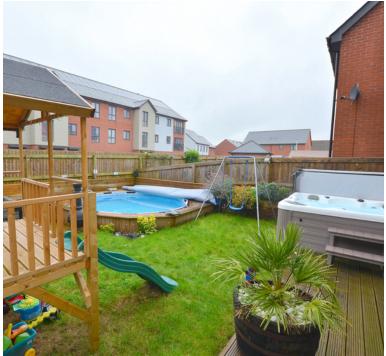

# Rear garden:

What a garden to entertain family and friends in, having a Southerly facing aspect, it gets the midday sunshine. There is a patio area, grass area, a built in swimming pool, space for a hot tub, plus side access for the bins and extra storage