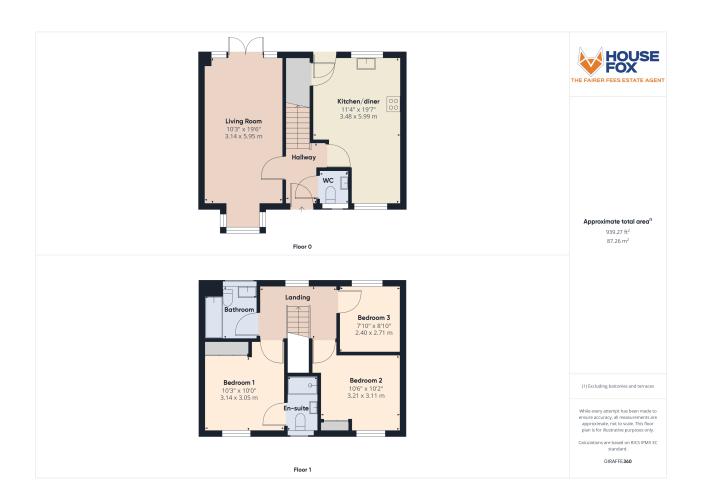

### **ROOM DESCRIPTIONS**

# Main front door to the hallway:

# Hallway:

Radiator, stairs to the first floor, doors to the living room, kitchen/diner and cloakroom

## Cloakroom:

WC, wash hand basin, Double glazed window, radiator

# Living room:

5.95m x 3.14m (19' 6" x 10' 4") Double glazed bat window to the front, radiator, double glazed double doors to the garden

## Kitchen/diner:

5.99m x 3.48m (19' 8" x 11' 5") Sink unit, floor and wall units, built in oven, hob and extractor fan, integrated dishwasher, fridge and freezer, spotlights, double glazed window, radiator, cupboard, door to the garden

# First floor landing

Double glazed window, radiator

## Bedroom 1:

3.14m x 3.05m (10' 4" x 10' 0") Radiator, wardrobe, double glazed window, door to the en-suite

## En-suite shower room:

Shower cubicle, wash hand basin, WC, double glazed window, heated towel rail

## Bedroom 2:

3.21m x 3.11m (10' 6" x 10' 2") Radiator, double glazed window, wardrobe

## Bedroom 3:

2.71m x 2.40m (8' 11" x 7' 10")
Radiator, double glazed window

## Bathroom:

Bath with shower over and shower screen, wash hand basin, WC, double glazed window heated towel rail

## FLOORPLAN & EPC