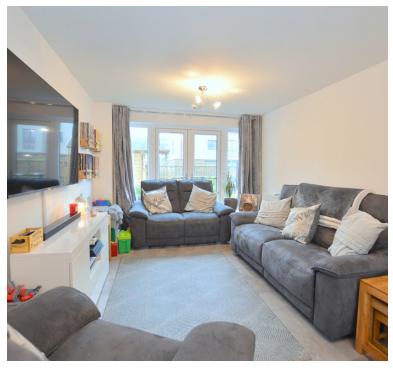

# Living room:

5.95m x 3.14m (19' 6" x 10' 4") Double glazed bat window to the front, radiator, double glazed double doors to the garden