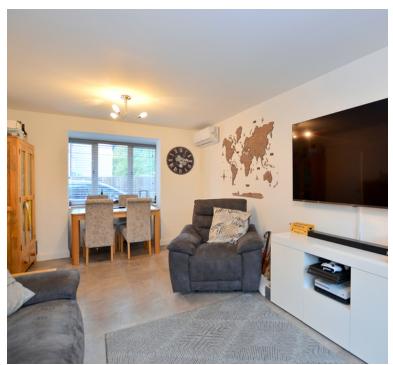

# Living room:

5.95m x 3.14m (19' 6" x 10' 4") Double glazed bat window to the front, radiator, double glazed double doors to the garden

## Kitchen/diner:

5.99m x 3.48m (19' 8" x 11' 5") Sink unit, floor and wall units, built in oven, hob and extractor fan, integrated dishwasher, fridge and freezer, spotlights, double glazed window, radiator, cupboard, door to the garden