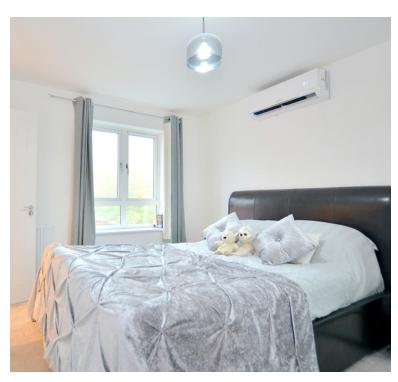

## Bedroom 1:

3.14m x 3.05m (10' 4" x 10' 0") Radiator, wardrobe, double glazed window, door to the en-suite

## Bedroom 2:

3.21m x 3.11m (10' 6" x 10' 2") Radiator, double glazed window, wardrobe

## Bedroom 3:

2.71m x 2.40m (8' 11" x 7' 10")
Radiator, double glazed window