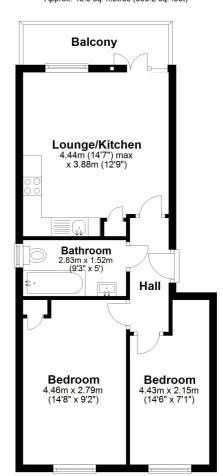

#### First Floor Approx. 46.8 sq. metres (503.2 sq. feet)

Whilst every attempt has been made to ensure the accuracy of the floor plan contained here, measurements of doors, windows, rooms and any other items are approximate and no responsibility is taken for any error, omission or mis-statement. This plan is for illustrative purposes only and should be used as such by any prospective purchaser.

Plan produced using PlanUp.