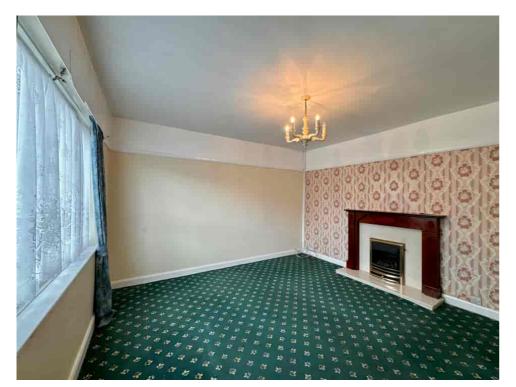

As you arrive, the property greets you with OFF-ROAD PARKING. Inside, the ENTRANCE HALL leads to a front-facing LIVING ROOM, perfect for cosy evenings. At the rear, you'll find an OPEN-PLAN DINING KITCHEN—ready to be transformed into the heart of the home. The property also retains charming features, including the original wash house, coal store, and an outdoor WC, all of which could be repurposed to suit modern needs.