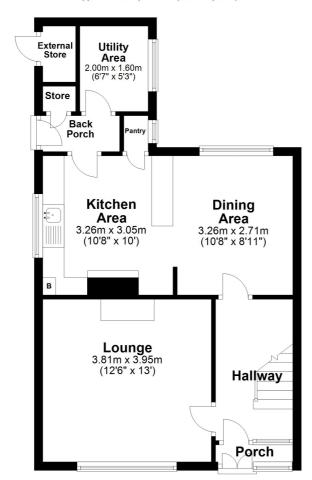

## **Ground Floor**

Approx. 49.5 sq. metres (533.0 sq. feet)

**First Floor**Approx. 42.4 sq. metres (456.3 sq. feet)

Total area: approx. 91.9 sq. metres (989.3 sq. feet)

Plan produced using PlanUp.