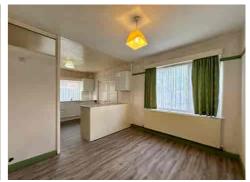

As you arrive, the property greets you with OFF-ROAD PARKING. Inside, the ENTRANCE HALL leads to a front-facing LIVING ROOM, perfect for cosy evenings. At the rear, you'll find an OPEN-PLAN DINING KITCHEN—ready to be transformed into the heart of the home. The property also retains charming features, including the original wash house, coal store, and an outdoor WC, all of which could be repurposed to suit modern needs.