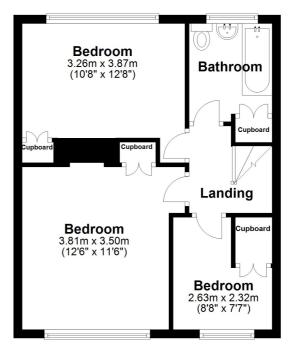

Upstairs, there are THREE BEROOMS and a FAMILY BATHROOM.

The REAR GARDEN is neat and well-maintained, offering outdoor space to relax and enjoy.

This property is FULL OF POTENTIAL and located in a sought-after area. Don't miss out—call us today to arrange your viewing on 01704 516 626.

## **Ground Floor**

Approx. 49.5 sq. metres (533.0 sq. feet)

**First Floor**Approx. 42.4 sq. metres (456.3 sq. feet)

Total area: approx. 91.9 sq. metres (989.3 sq. feet)

Plan produced using PlanUp.