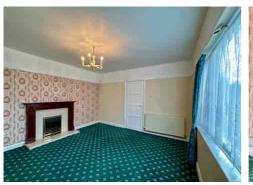

As you arrive, the property greets you with OFF-ROAD PARKING. Inside, the ENTRANCE HALL leads to a front-facing LIVING ROOM, perfect for cosy evenings. At the rear, you'll find an OPEN-PLAN DINING KITCHEN—ready to be transformed into the heart of the home. The property also retains charming features, including the original wash house, coal store, and an outdoor WC, all of which could be repurposed to suit modern needs.