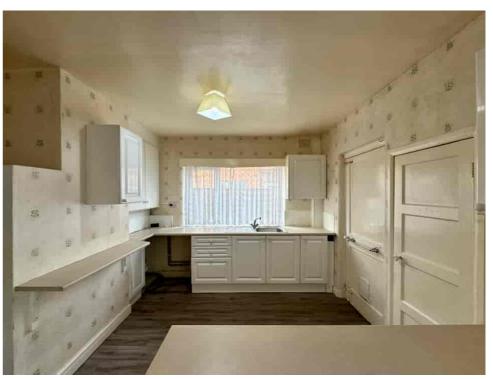

As you arrive, the property greets you with OFF-ROAD PARKING. Inside, the ENTRANCE HALL leads to a front-facing LIVING ROOM, perfect for cosy evenings. At the rear, you'll find an OPEN-PLAN DINING KITCHEN—ready to be transformed into the heart of the home. The property also retains charming features, including the original wash house, coal store, and an outdoor WC, all of which could be repurposed to suit modern needs.