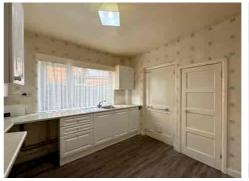

As you arrive, the property greets you with OFF-ROAD PARKING. Inside, the ENTRANCE HALL leads to a front-facing LIVING ROOM, perfect for cosy evenings. At the rear, you'll find an OPEN-PLAN DINING KITCHEN—ready to be transformed into the heart of the home. The property also retains charming features, including the original wash house, coal store, and an outdoor WC, all of which could be repurposed to suit modern needs.