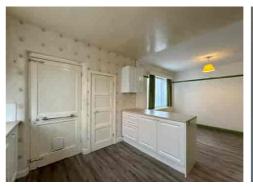

As you arrive, the property greets you with OFF-ROAD PARKING. Inside, the ENTRANCE HALL leads to a front-facing LIVING ROOM, perfect for cosy evenings. At the rear, you'll find an OPEN-PLAN DINING KITCHEN—ready to be transformed into the heart of the home. The property also retains charming features, including the original wash house, coal store, and an outdoor WC, all of which could be repurposed to suit modern needs.