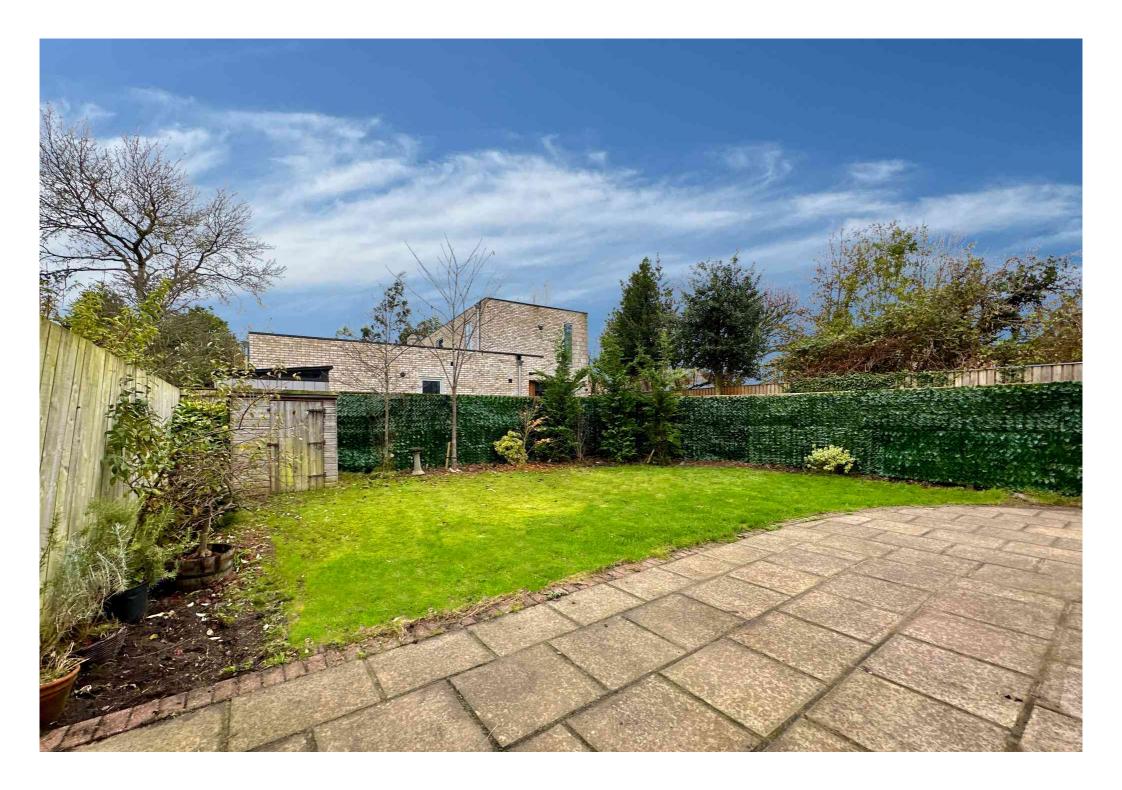

LOCATION and ORIENTATION are two other key factors. The property is within walking distance of the Village and has a WEST-facing rear garden.

The accommodation can be utilised in its current form or re-configured to create the much-desired OPEN PLAN living space. There are currently THREE RECEPTION rooms, so there's certainly scope for a large HOME OFFICE if required.

Outside, there is OFF-ROAD parking for SEVERAL cars. The rear garden is enclosed.

There is NO ONWARD CHAIN. Call to view 01704 516 626.