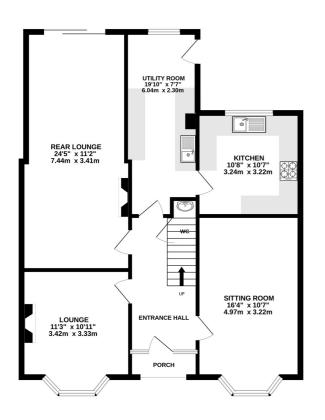

Church Road, Formby, L37 3NA

Offers Over £350,000

This SUBSTANTIAL home offers a HUGE AMOUNT OF SPACE for a large family or maybe MULTI-GENERATIONAL LIVING. We encourage you to look at the FLOORPLAN or arrange a viewing and see how this property might work for you.

LOCATION and ORIENTATION are two other key factors. The property is within walking distance of the Village and has a WEST-facing rear garden.

The accommodation can be utilised in its current form or re-configured to create the much-desired OPEN PLAN living space. There are currently THREE RECEPTION rooms, so there's certainly scope for a large HOME OFFICE if required.

## TOTAL FLOOR AREA: 1885 sq.ft. (175.1 sq.m.) approx.

Whilst every attempt has been made to ensure the accuracy of the floorplan contained here, measurements of doors, windows, rooms and any other items are approximate and no responsibility is taken for any error, omission or mis-statement. This plan is for illustrative purposes only and should be used as such by any prospective purchaser. The services, systems and appliances shown have not been tested and no guarantee as to their operability or efficiency can be given.