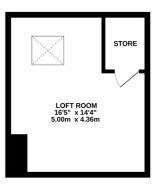

Upstairs, there are FIVE BEDROOMS and a family BATHROOM. There are two DOUBLE bedrooms, which share a Jack and Jill SHOWER ROOM. The perfect arrangement for teenage children.

The LOFT ROOM is fully boarded a useful storage solution.

## TOTAL FLOOR AREA: 1885 sq.ft. (175.1 sq.m.) approx.

Whilst every attempt has been made to ensure the accuracy of the floorplan contained here, measurements of doors, windows, rooms and any other items are approximate and no responsibility is taken for any error, omission or mis-statement. This plan is for illustrative purposes only and should be used as such by any prospective purchaser. The services, systems and appliances shown have not been tested and no guarantee as to their operability or efficiency can be given.