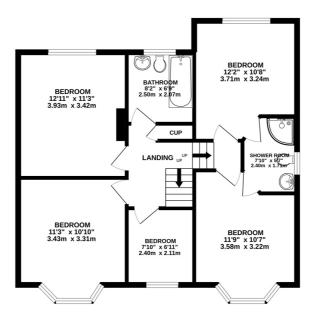

Upstairs, there are FIVE BEDROOMS and a family BATHROOM. There are two DOUBLE bedrooms, which share a Jack and Jill SHOWER ROOM. The perfect arrangement for teenage children.

The LOFT ROOM is fully boarded a useful storage solution.

## TOTAL FLOOR AREA: 1885 sq.ft. (175.1 sq.m.) approx.

Whilst every attempt has been made to ensure the accuracy of the floorplan contained here, measurements of doors, windows, rooms and any other items are approximate and no responsibility is taken for any error, omission or mis-statement. This plan is for illustrative purposes only and should be used as such by any prospective purchaser. The services, systems and appliances shown have not been tested and no guarantee as to their operability or efficiency can be given.