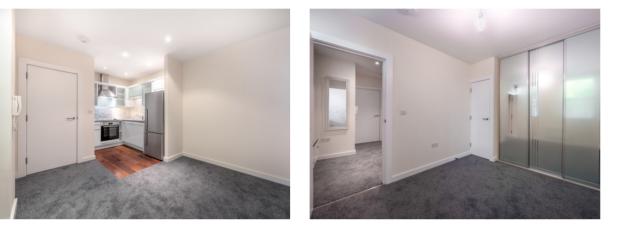

## **Entrance Lobby**

Carpeted, light

# **Open Plan Reception Room/Kitchen**

3.68m x 4.67m (12' 1" x 15' 4")