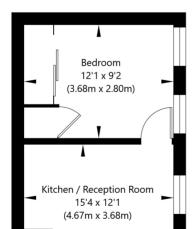

North West, Woodford Road, Watford, WD17 1BH

First Floor GROSS INTERNAL FLOOR AREA APPROX. 30.27 SQ M / 326 SQ FT

#### APPROXIMATE GROSS INTERNAL FLOOR AREA 30.27 SQ M / 326 SQ FT THIS FLOOR PLAN IS FOR ILLUSTRATIVE PURPOSES ONLY AND SHOULD BE USED FOR THIS PURPOSE BY PROSPECTIVE APPLICANTS AS ITS NOT TO SCALE.

(c) AMBERSHORE PIX LIMITED / PHOTO - VIDEO - FLOOR PLANS / 0800 999 1577 / WWW.AMBERSHOREPIX.CO.UK

# **Open Plan Reception Room/Kitchen**

3.68m x 4.67m (12' 1" x 15' 4")

# **Bedroom**

2.80m x 3.68m (9' 2" x 12' 1") Carpeted, electric wall heater, fitted wardrobes, ceiling light, cupboard with hot water cylinder, two windows to side aspect.