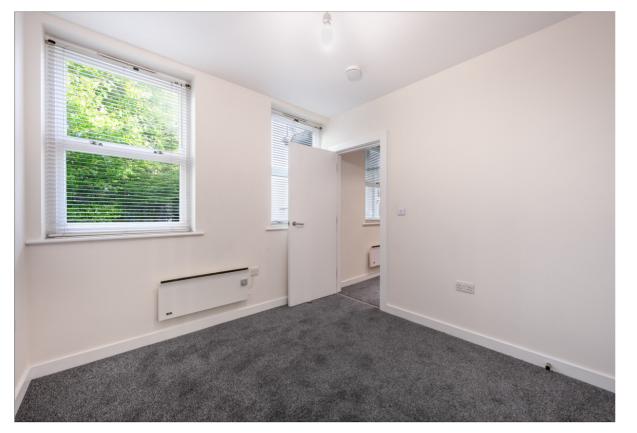

# **Bedroom**

2.80m x 3.68m (9' 2" x 12' 1") Carpeted, electric wall heater, fitted wardrobes, ceiling light, cupboard with hot water cylinder, two windows to side aspect.