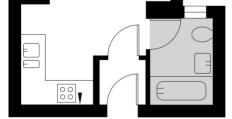

North West, Woodford Road, Watford, WD17 1BH

First Floor GROSS INTERNAL FLOOR AREA APPROX. 30.27 SQ M / 326 SQ FT

#### APPROXIMATE GROSS INTERNAL FLOOR AREA 30.27 SQ M / 326 SQ FT THIS FLOOR PLAN IS FOR ILLUSTRATIVE PURPOSES ONLY AND SHOULD BE USED FOR THIS PURPOSE BY PROSPECTIVE APPLICANTS AS ITS NOT TO SCALE.

(c) AMBERSHORE PIX LIMITED / PHOTO - VIDEO - FLOOR PLANS / 0800 999 1577 / WWW.AMBERSHOREPIX.CO.UK

#### Kitchen:-

Wood effect flooring, range of white Tiled flooring, part tiled walls, panel bath gloss wall and base level units, integrated with mixer tap and overhead shower washing machine, electric hob/oven and attachment, hand wash basin with vanity storage, low level W/C, spotlights, extractor hood, worktop space with extractor fan, heated towel rail, window sink/drainer, space for fridge/freezer, to side aspect. spotlights.