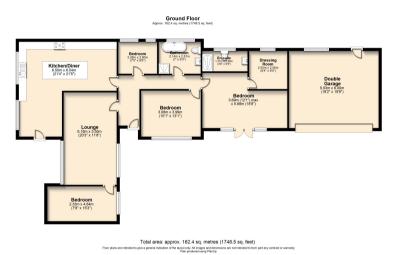

## PROPERTY DESCRIPTION

\*\*EXQUISITE EXTENDED DETACHED BUNGALOW\*\*\*\*QUIET VILLAGE LOCATION OF BRAMPTON\*\* 'The Twentieth' is a beautifully extended bungalow that has been modernised throughout to a high standard. The home is situated in a unique location being only a short distance from the popular Lincoln Golf Club as well as plenty of amenities, shops and 25 minutes away from Lincoln. The home briefly comprises an entrance hall, spacious lounge, modern open plan kitchen diner, four double bedrooms and attractive four piece family bathroom suite. The master bedroom has the added benefit of a tiled en-suite and dressing room. Externally the home has electric gates leading onto a large pebbled drive providing off road parking whilst giving access to the double garage. The beautifully maintained rear and side gardens are mainly laid to lawn with an Indian stone patio entertaining area, looking over the horse paddocks to the rear, and well stocked raised beds. The garden has the added benefits of a summer house and greenhouse. Viewings are highly recommended on this truly stunning detached bungalow!

Total area: approx. 162.4 sq. metres (1748.5 sq. feet) or plans are intended to give a general inclusion of the layout city, All images and disnessions are not intended to form part any contract or warran Plan profusious using Plansing.