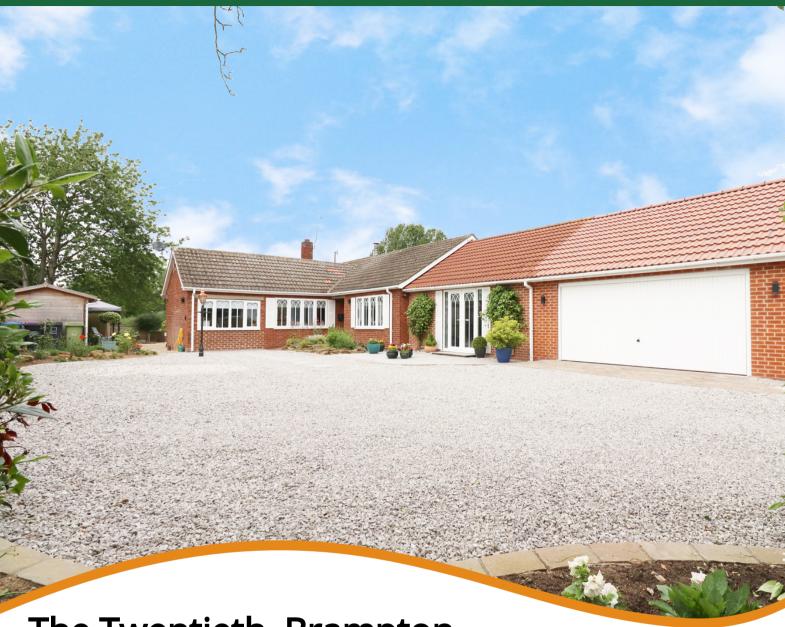

**FOR SALE** 

The Twentieth, Brampton, Lincoln. LN1 2EG

- BEAUTIFUL EXTENDED DETACHED BUNGALOW
- GENEROUS PRIVATE PLOT WITH FIELD VIEWS TO REAR
- QUIET VILLAGE LOCATION
- STUNNING OPEN PLAN KITCHEN DINER
- FOUR DOUBLE BEDROOMS WITH MASTER EN-SUITE & DRESSING ROOM
- LANDSCAPED GARDENS WITH SUMMER HOUSE
- EXTENSIVE OFF ROAD PARKING & DOUBLE GARAGE

## PROPERTY DESCRIPTION

\*\*EXQUISITE EXTENDED DETACHED BUNGALOW\*\*\*\*QUIET VILLAGE LOCATION OF BRAMPTON\*\* 'The Twentieth' is a beautifully extended bungalow that has been modernised throughout to a high standard. The home is situated in a unique location being only a short distance from the popular Lincoln Golf Club as well as plenty of amenities, shops and 25 minutes away from Lincoln. The home briefly comprises an entrance hall, spacious lounge, modern open plan kitchen diner, four double bedrooms and attractive four piece family bathroom suite. The master bedroom has the added benefit of a tiled en-suite and dressing room. Externally the home has electric gates leading onto a large pebbled drive providing off road parking whilst giving access to the double garage. The beautifully maintained rear and side gardens are mainly laid to lawn with an Indian stone patio entertaining area, looking over the horse paddocks to the rear, and well stocked raised beds. The garden has the added benefits of a summer house and greenhouse. Viewings are highly recommended on this truly stunning detached bungalow!