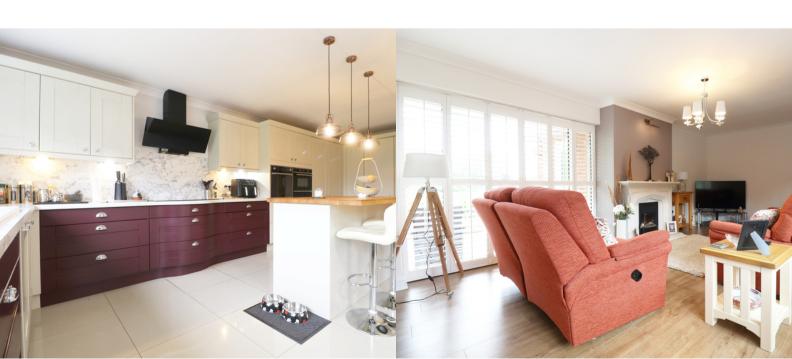

## PROPERTY DESCRIPTION

\*\*EXQUISITE EXTENDED DETACHED BUNGALOW\*\*\*\*QUIET VILLAGE LOCATION OF BRAMPTON\*\* 'The Twentieth' is a beautifully extended bungalow that has been modernised throughout to a high standard. The home is situated in a unique location being only a short distance from the popular Lincoln Golf Club as well as plenty of amenities, shops and 25 minutes away from Lincoln. The home briefly comprises an entrance hall, spacious lounge, modern open plan kitchen diner, four double bedrooms and attractive four piece family bathroom suite. The master bedroom has the added benefit of a tiled en-suite and dressing room. Externally the home has electric gates leading onto a large pebbled drive providing off road parking whilst giving access to the double garage. The beautifully maintained rear and side gardens are mainly laid to lawn with an Indian stone patio entertaining area, looking over the horse paddocks to the rear, and well stocked raised beds. The garden has the added benefits of a summer house and greenhouse. Viewings are highly recommended on this truly stunning detached bungalow!