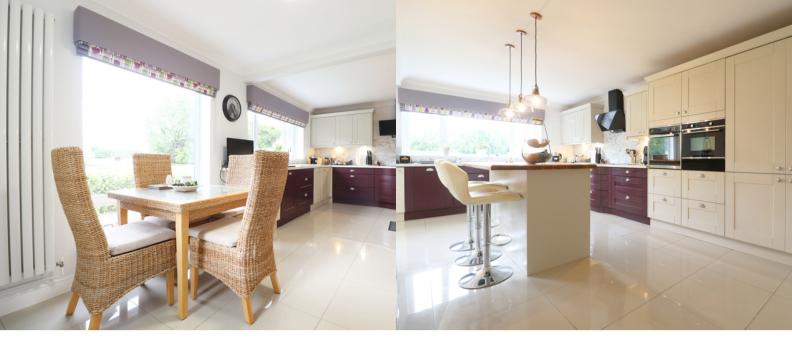

## PROPERTY DESCRIPTION

\*\*EXQUISITE EXTENDED DETACHED BUNGALOW\*\*\*\*QUIET VILLAGE LOCATION OF BRAMPTON\*\* 'The Twentieth' is a beautifully extended bungalow that has been modernised throughout to a high standard. The home is situated in a unique location being only a short distance from the popular Lincoln Golf Club as well as plenty of amenities, shops and 25 minutes away from Lincoln. The home briefly comprises an entrance hall, spacious lounge, modern open plan kitchen diner, four double bedrooms and attractive four piece family bathroom suite. The master bedroom has the added benefit of a tiled en-suite and dressing room. Externally the home has electric gates leading onto a large pebbled drive providing off road parking whilst giving access to the double garage. The beautifully maintained rear and side gardens are mainly laid to lawn with an Indian stone patio entertaining area, looking over the horse paddocks to the rear, and well stocked raised beds. The garden has the added benefits of a summer house and greenhouse. Viewings are highly recommended on this truly stunning detached bungalow!