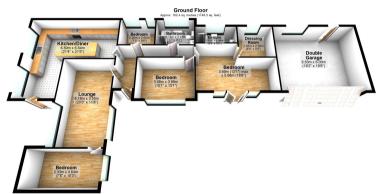

## PROPERTY DESCRIPTION

\*\*EXQUISITE EXTENDED DETACHED BUNGALOW\*\*\*\*QUIET VILLAGE LOCATION OF BRAMPTON\*\* 'The Twentieth' is a beautifully extended bungalow that has been modernised throughout to a high standard. The home is situated in a unique location being only a short distance from the popular Lincoln Golf Club as well as plenty of amenities, shops and 25 minutes away from Lincoln. The home briefly comprises an entrance hall, spacious lounge, modern open plan kitchen diner, four double bedrooms and attractive four piece family bathroom suite. The master bedroom has the added benefit of a tiled en-suite and dressing room. Externally the home has electric gates leading onto a large pebbled drive providing off road parking whilst giving access to the double garage. The beautifully maintained rear and side gardens are mainly laid to lawn with an Indian stone patio entertaining area, looking over the horse paddocks to the rear, and well stocked raised beds. The garden has the added benefits of a summer house and greenhouse. Viewings are highly recommended on this truly stunning detached bungalow!

Total area: approx. 162.4 sq. metres (1748.5 sq. feet) or plans are intended to give a general inclusion of the layout city, All images and disnessions are not intended to form part any contract or warran Plan profusious using Plansing.