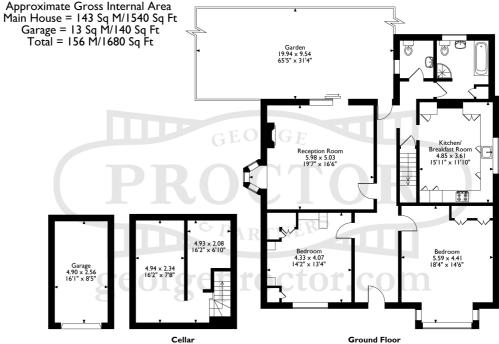

## 2 Bedrooms | 1 Reception Room | 1 Bathroom

Offered chain free is this, in our opinion, larger than average ground floor period two bedroomed share of freehold maisonette. Located in the heart of Bickley, with its bright and airy, well-proportioned rooms and a generous private garden, we feel this property will be ideal for someone looking to downsize or first-time buyers alike. Boasting over 1500 square feet of accommodation with two double bedrooms, living room, kitchen with room for a dining table and the addition of a basement as well as a garage. We highly recommend your earliest possible viewing. EXCLUSIVE TO GEORGE PROCTOR & PARTNERS. EPC Rating: D

**Enquiries To:** 

T: 020 8467 2252

E: beosales@georgeproctor.com

Please note that the location of doors, windows and other items are approximate and this floorplan is to be used for illustrative purposes only. Unauthorized reproduction is prohibited.