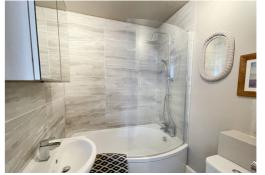

#### Bathroom

1.80m x 1.57m (5' 11" x 5' 2") Modern white suite comprising 'P' shaped bath, shower attachment to drench shower head, shower screen, hand basin, W.C, chrome heated towel rail.