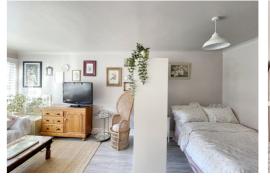

### Studio Area

5.54m x 3.19m (18' 2" x 10' 6") Double glazed window to front with plantation shutters, two radiators, intermediate bookcase/ room divider, door to kitchen, modern flooring.

#### Kitchen

2.19m x 1.56m (7' 2" x 5' 1") Double glazed window to front,

fitted wall and base cabinets. built in electric oven, electric hob set on work top, extractor hood, single sink unit, integrated fridge, modern flooring.