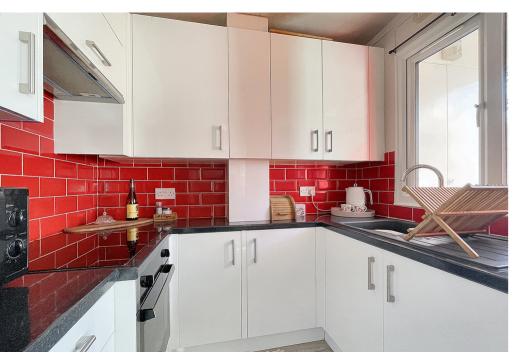

#### Kitchen

2.19m x 1.56m (7' 2" x 5' 1") Double glazed window to front,

fitted wall and base cabinets. built in electric oven, electric hob set on work top, extractor hood, single sink unit, integrated fridge, modern flooring.