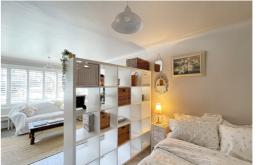

### Studio Area

5.54m x 3.19m (18' 2" x 10' 6") Double glazed window to front with plantation shutters, two radiators, intermediate bookcase/ room divider, door to kitchen, modern flooring.

# **Utility Cupboard**

Deep storage cupboard which is plumbed for a washing machine.