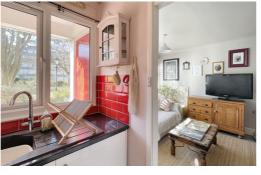

#### Kitchen

2.19m x 1.56m (7' 2" x 5' 1") Double glazed window to front,

fitted wall and base cabinets. built in electric oven, electric hob set on work top, extractor hood, single sink unit, integrated fridge, modern flooring.

# Flat 106 Lemare Lodge, Fair Acres, Bromley, Kent, BR2 9BS

A great opportunity to purchase a purpose built ground floor studio apartment situated within the popular 'Fair Acres' gated development amidst landscaped gardens, views across a picturesque lake and communal lawns. The property is located within easy walking distance of Bromley South station for a frequent services into Victoria and Thameslink service to the city. Bromley town centre for an array of amenities and entertaining venues, The Glades shopping mall, plus nearby transport links. The bright and airy interior comprises a spacious living area, partitioned bedroom area, contemporary kitchen, modern bathroom, own entrance porch and utility cupboard. Benefits to note include direct access to communal lawns and tranquil gardens, gas central heating by combination boiler situated in the porch cupboard, integrated appliances, desirable plantation shutters, fob based entrance gate, intercom service for the main building and no onward chain. To fully appreciate this perfect starter home, ideal investment property, or just downsizing, interior viewing comes highly recommended. Exclusive to Proctors.