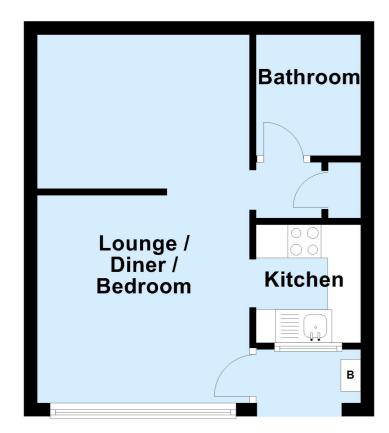

# **Ground Floor**

Approx. 26.9 sq. metres (290.1 sq. feet)

Total area: approx. 26.9 sq. metres (290.1 sq. feet)

This plan is for general layout guidance and may not be to scale.

Plan produced using PlanUp.

### Studio Area

5.54m x 3.19m (18' 2" x 10' 6") Double glazed window to front with plantation shutters, two radiators, intermediate bookcase/ room divider, door to kitchen, modern flooring.

#### Kitchen

2.19m x 1.56m (7' 2" x 5' 1") Double glazed window to front,

fitted wall and base cabinets. built in electric oven, electric hob set on work top, extractor hood, single sink unit, integrated fridge, modern flooring.

#### Bathroom

1.80m x 1.57m (5' 11" x 5' 2") Modern white suite comprising 'P' shaped bath, shower attachment to drench shower head, shower screen, hand basin, W.C, chrome heated towel rail.