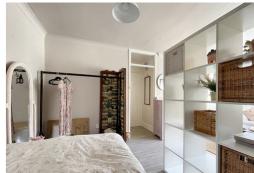

### Studio Area

5.54m x 3.19m (18' 2" x 10' 6") Double glazed window to front with plantation shutters, two radiators, intermediate bookcase/ room divider, door to kitchen, modern flooring.

# **Utility Cupboard**

Deep storage cupboard which is plumbed for a washing machine.