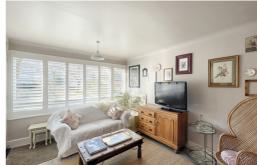

### Studio Area

5.54m x 3.19m (18' 2" x 10' 6") Double glazed window to front with plantation shutters, two radiators, intermediate bookcase/ room divider, door to kitchen, modern flooring.

# £215,000 Leasehold

- Spacious Studio Apartment
- Own Entrance Door
- Gas Central Heating
- Modern Bathroom

- Ground Floor Level
- Contemporary Kitchen
- Plantation Shutters
- Gated Development

1, Fairway, Petts Wood, BR5 1EF