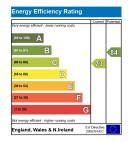

TOTAL FLOOR AREA: 1266 sq.ft. (117.6 sq.m.) approx

Whilst every attempt has been made to ensure the accuracy of the floorplan contained here, measurement of doors, windows, rooms and any other items are approximate and no responsibility is taken for any error omission or mis-statement. This plan is for illustrative purposes only and should be used as such by any prospective purchaser. The services, systems and appliances shown have not been tested and no guarante as to their operability or efficiency can be given.