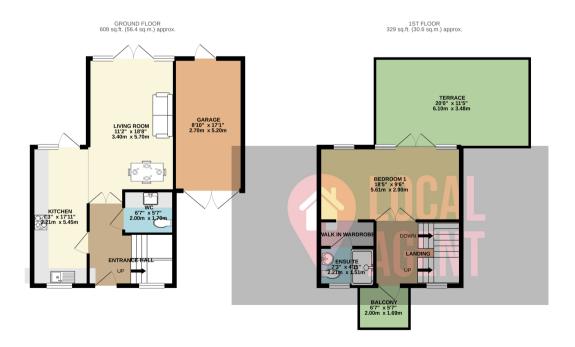

Virtual 360 Tour Available and use our online diary now to secure your appointment.

Take a look at this amazing Three double bedroom link detached townhouse which is located on the popular Ingress Park Development. This would be ideal for a growing family and offers open plan living on the ground floor with a modern kitchen with integrated appliances. The ground floor also benefits from a spacious WC with utility area. The first floor comprises a large bedroom with walk in wardrobe and ensuite shower room. The main bedroom also has a huge roof terrace which is ideal for coffee mornings or when the kids go to bed and to relax on a higher level. On the second floor you will find the modern bathroom which serves the two bedrooms. They are both great sized rooms with the second bedroom with its own balcony to the front with river views. The integral garage is great size and currently fitted out with storage and units. The garden is mainly laid to lawn ideal for children to play or bbqs and entertaining. Located 0.5 miles to Greenhithe train station and would be perfect for commuters. The Ebbsfleet International is only 9 minutes away. This means you could be enjoying the buzz of central London within 19 minutes or Paris within 2 hours. Having access to the M25 / A2 allows you to connect to all major road links locally. Bluewater Shopping Centre is a fantastic spot for entertainment, shops and has many restaurants to keep you busy - all of which are only 5 minutes drive away. Three good primary schools are within a mile and the local secondary school is only 8 minutes drive away. Please use our online booking system to request your viewing.

TOTAL FLOOR AREA: 1266 sq.ft. (117.6 sq.m.) approx

Whilst every attempt has been made to ensure the accuracy of the floorplan contained here, measurement of doors, windows, rooms and any other items are approximate and no responsibility is taken for any error omission or mis-statement. This plan is for illustrative purposes only and should be used as such by any prospective purchaser. The services, systems and appliances shown have not been tested and no guarante as to their operability or efficiency can be given.