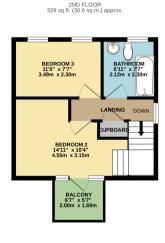

Virtual 360 Tour Available and use our online diary now to secure your appointment.

Take a look at this amazing Three double bedroom link detached townhouse which is located on the popular Ingress Park Development. This would be ideal for a growing family and offers open plan living on the ground floor with a modern kitchen with integrated appliances. The ground floor also benefits from a spacious WC with utility area. The first floor comprises a large bedroom with walk in wardrobe and ensuite shower room. The main bedroom also has a huge roof terrace which is ideal for coffee mornings or when the kids go to bed and to relax on a higher level. On the second floor you will find the modern bathroom which serves the two bedrooms. They are both great sized rooms with the second bedroom with its own balcony to the front with river views. The integral garage is great size and currently fitted out with storage and units. The garden is mainly laid to lawn ideal for children to play or bbqs and entertaining. Located 0.5 miles to Greenhithe train station and would be perfect for commuters. The Ebbsfleet International is only 9 minutes away. This means you could be enjoying the buzz of central London within 19 minutes or Paris within 2 hours. Having access to the M25 / A2 allows you to connect to all major road links locally. Bluewater Shopping Centre is a fantastic spot for entertainment, shops and has many restaurants to keep you busy - all of which are only 5 minutes drive away. Three good primary schools are within a mile and the local secondary school is only 8 minutes drive away. Please use our online booking system to request your viewing.

TOTAL FLOOR AREA: 1266 sq.ft. (117.6 sq.m.) approx

Whilst every attempt has been made to ensure the accuracy of the floorplan contained here, measurement of doors, windows, rooms and any other items are approximate and no responsibility is taken for any error omission or mis-statement. This plan is for illustrative purposes only and should be used as such by any prospective purchaser. The services, systems and appliances shown have not been tested and no guarante as to their operability or efficiency can be given.