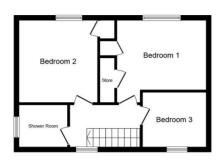

#### **FIRST FLOOR**

# Landing

Loft hatch to ceiling, double glazed windows to front, fitted carpet.

#### **Bedroom One**

3.83m x 3.01m (12' 7" x 9' 11") Double glazed windows to front, radiator, fitted carpet, two built-in storage cupboards one housing water tank, fitted carpet.

#### **Bedroom Two**

 $3.51 m \times 3.4 m$  (11' 6"  $\times$  11' 2") Double glazed windows to front, radiator, built in storage cupboard, fitted carpet.

#### **Bedroom Three**

 $2.92 \text{m} \times 2.34 \text{m} (9' 7" \times 7' 8")$  Double glazed windows to front, radiator.

#### **Shower Room**

2.08m x 1.85m (6' 10" x 6' 1") Six spotlights to ceiling, obscure double glazed windows to side, low level flush WC, hand wash basin, shower cubicle, chrome hand towel radiator, tiled walls, vinyl flooring.