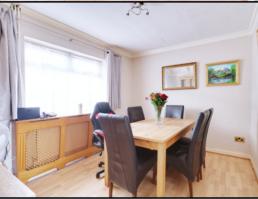

#### **Reception Room Two**

3.4m x 2.84m (11' 2" x 9' 4") Double glazed windows to front, radiator, laminate flooring.