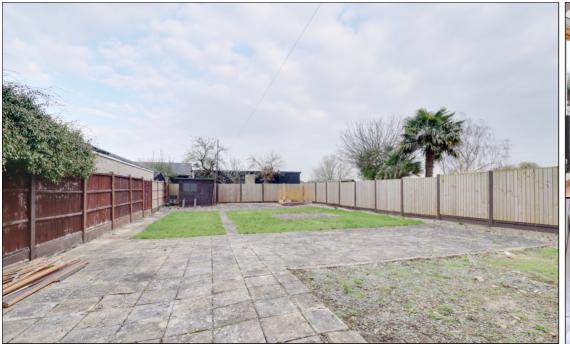

# **EXTERIOR**

#### Rear Garden

Approximately 75' Part paved part laid to lawn, timber shed.