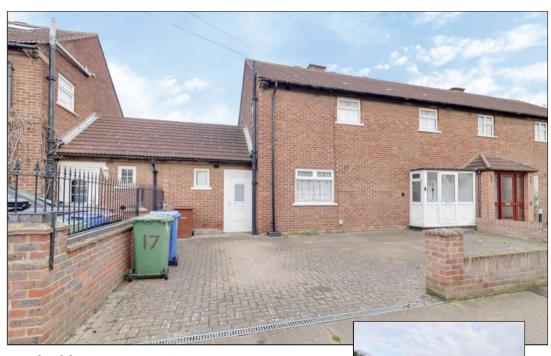

# Clockhouse Lane, Grays £435,000

- THREE BEDROOM SEMI DETACHED HOUSE
- TWO RECEPTION ROOMS
- GROUND FLOOR WC
- FIRST FLOOR SHOWER ROOM
- OFF STREET PARKING FOR TWO CARS
- HUGH POTENTIAL TO REFURBISH / MODERNISE
- HIGHLY SOUGHT AFTER LOCATION
- CLOSE TO SHOPS, AMENITIES & SCHOOLS
- EASY ACCESS TO A13 & M25 & LAKESIDE SHOPPING

# **EXTERIOR**

#### Rear Garden

Approximately 75' Part paved part laid to lawn, timber shed.

#### **Front Exterior**

Fully paved giving off street parking for two cars.