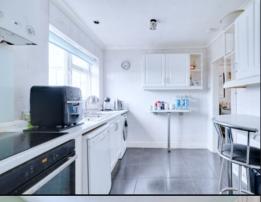

#### Kitchen

3.37m x 2.48m (11' 1" x 8' 2") Inset spotlights to ceiling, double glazed windows to rear, a range of matching wall and base units, laminate work surfaces, one and a half bowl inset sink and drainer with mixer tap, integrated oven with four ring electric hob, space and plumbing for washing machine, space and plumbing for dishwasher, breakfast bar area, tiled walls, radiator, tiled flooring, hardwood door to side opening into: