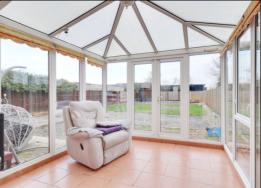

#### Conservatory

 $3.05 \text{m} \times 3.0 \text{m} (10' 0" \times 9' 10")$  Corrugated plastic roof, double glazed windows throughout, tiled flooring, uPVC framed double doors to rear opening to rear garden.