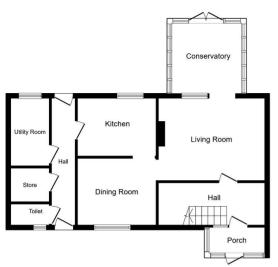

# **GROUND FLOOR**

#### **Front Entrance**

Via uPVC door opening into porch, double glazed windows to side and front, tiled flooring, second front entrance via uPVC door opening into:

#### Hallway

Double glazed window to front, spotlights to ceiling, under stairs storage cupboard housing metres and fuse box, stairs to first floor.

#### **Reception Room One**

4.56m x 3.52m (15' 0" x 11' 7") Radiator, fitted carpet, eye-level storage cupboard, aluminium framed sliding door opening into:

#### Conservatory

 $3.05 \text{m} \times 3.0 \text{m} (10' 0" \times 9' 10")$  Corrugated plastic roof, double glazed windows throughout, tiled flooring, uPVC framed double doors to rear opening to rear garden.

#### **Reception Room Two**

3.4m x 2.84m (11' 2" x 9' 4") Double glazed windows to front, radiator, laminate flooring.

#### Kitchen

3.37m x 2.48m (11' 1" x 8' 2") Inset spotlights to ceiling, double glazed windows to rear, a range of matching wall and base units, laminate work surfaces, one and a half bowl inset sink and drainer with mixer tap, integrated oven with four ring electric hob, space and plumbing for washing machine, space and plumbing for dishwasher, breakfast bar area, tiled walls, radiator, tiled flooring, hardwood door to side opening into:

# Side Lobby Area

4.71m x 1.06m (15' 5" x 3' 6") Tiled flooring, hardwood door to rear opening to rear garden, uPVC door to front.

## **Storage Room One**

2.79m x 1.67m (9' 2" x 5' 6") Obscure windows to front, power and lighting, American style fridge freezer with plumbing (to remain).

## **Storage Room Two**

1.66m x 0.84m (5' 5" x 2' 9").

#### **Ground Floor WC**

1.66m x 0.83m (5' 5" x 2' 9") Obscure double glazed window to front, low level flush WC, tiled walls, vinyl flooring.