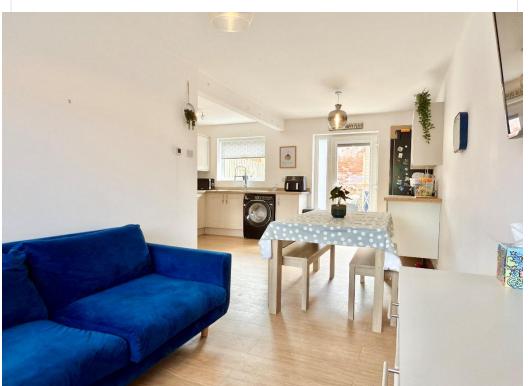

# 14 Barton Mews, Barton Road, Tewkesbury, GL20 5RP

This is a beautifully presented modern home offering versatile and spacious accommodation within the heart of the town centre.

The entrance hall leads into a dual aspect modern kitchen/dining/sitting room and benefits from a glazed door leading out to the rear garden and electric underfloor heating. The kitchen area is fitted with a range of wall and base units with an integrated electric hob, extractor and double oven.

#### **Ground Floor**

L Shaped Open plan Kitchen/Dining/Sitting room 15' max (8'3" min) x 21'4" max

WC