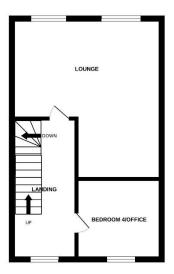

Also off the hall on the ground floor is a guest wc.

On the first floor there is a good sized lounge and a further reception room or bedroom 4 if required.

On the second floor there are three bedrooms and a bathroom.

#### **First Floor**

L Shaped Lounge 14'11" max x 15'9" max Home Office/Bedroom 4 8'x7'11"

#### Outside

Driveway parking Low maintenance rear garden

**Tewkesbury Borough Council Tax Band C** 

This floorplan is provided for guidance only as an approximate layout of the property and should not be relied upon as a statement of fact.