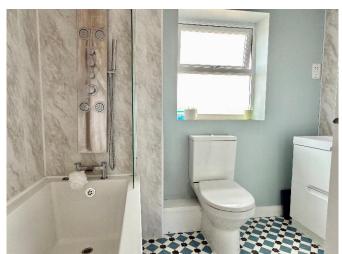

The bathroom is fitted with a white suite comprising of a panel bath with shower over, modern vanity unit with inset wash basin and low level wc.

Outside the rear garden has been designed with low maintenance in mind, with patio area and artificial grass.