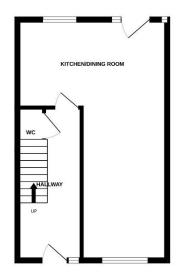

#### **Ground Floor**

L Shaped Open plan Kitchen/Dining/Sitting room 15' max (8'3" min) x 21'4" max

WC