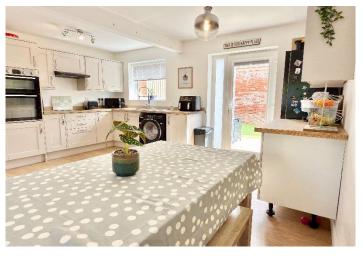

# 14 Barton Mews, Barton Road, Tewkesbury, GL20 5RP

This is a beautifully presented modern home offering versatile and spacious accommodation within the heart of the town centre.

The entrance hall leads into a dual aspect modern kitchen/dining/sitting room and benefits from a glazed door leading out to the rear garden and electric underfloor heating. The kitchen area is fitted with a range of wall and base units with an integrated electric hob, extractor and double oven.