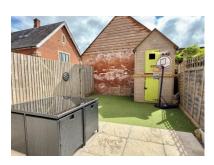

The bathroom is fitted with a white suite comprising of a panel bath with shower over, modern vanity unit with inset wash basin and low level wc.

Outside the rear garden has been designed with low maintenance in mind, with patio area and artificial grass.

At the front there is the benefit of driveway parking.

The property benefits from gas central heating and upvc double glazing.

Located within easy walking distance of the town centre and the wealth of health, education, leisure and sporting facilities it has to offer, together with easy access to the motorway and rail networks, it is an excellent commuter base.

#### Outside

Driveway parking Low maintenance rear garden

**Tewkesbury Borough Council Tax Band C** 

This floorplan is provided for guidance only as an approximate layout of the property and should not be relied upon as a statement of fact.