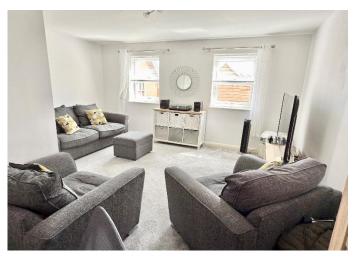

# 14 Barton Mews, Barton Road, Tewkesbury, GL20 5RP

This is a beautifully presented modern home offering versatile and spacious accommodation within the heart of the town centre.

The entrance hall leads into a dual aspect modern kitchen/dining/sitting room and benefits from a glazed door leading out to the rear garden and electric underfloor heating. The kitchen area is fitted with a range of wall and base units with an integrated electric hob, extractor and double oven.

#### **First Floor**

L Shaped Lounge 14'11" max x 15'9" max Home Office/Bedroom 4 8'x7'11"