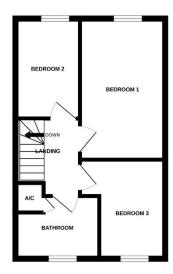

Also off the hall on the ground floor is a guest wc.

On the first floor there is a good sized lounge and a further reception room or bedroom 4 if required.

On the second floor there are three bedrooms and a bathroom.

#### **Second Floor**

Bedroom 1 13'11"x8'7" Bedroom 2 9'9"x6'9" Bedroom 3 10'10"x6'3" Bathroom 8'x6'3"