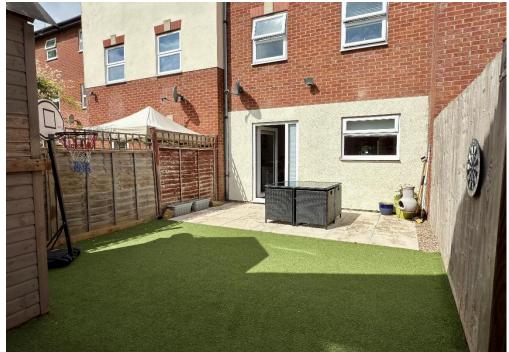

The bathroom is fitted with a white suite comprising of a panel bath with shower over, modern vanity unit with inset wash basin and low level wc.

Outside the rear garden has been designed with low maintenance in mind, with patio area and artificial grass.

#### Outside

Driveway parking Low maintenance rear garden

**Tewkesbury Borough Council Tax Band C** 

This floorplan is provided for guidance only as an approximate layout of the property and should not be relied upon as a statement of fact.