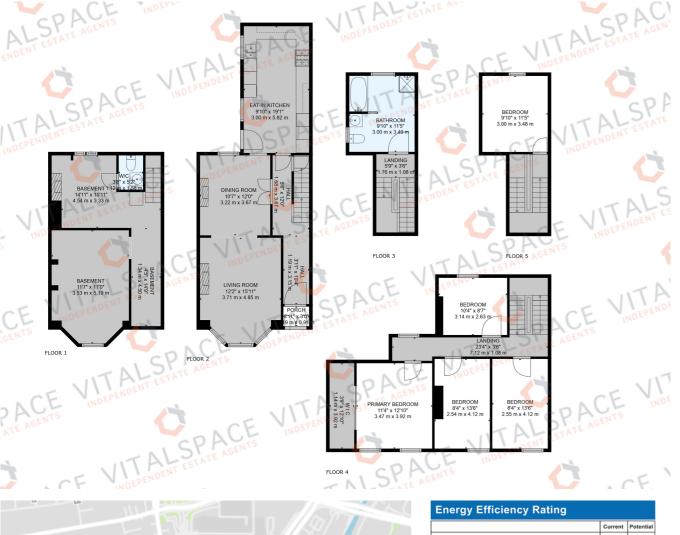

## Chapel Lane, Stretford, M32 9AJ

\*\*DECEPTIVE SPACIOUS FIVE BEDROOM PROPERTY\*\* -VITALSPACE ESTATE AGENTS are pleased to offer for sale this attractive FIVE DOUBLE BEDROOM period property perfect for any growing family. Located in a sought after area of Stretford, this property is ideal for local amenities, local schooling and with excellent transport links to and from the City Centre, Media City and Salford Quays. Arranged over four floors, in brief this property comprises of an welcoming entrance hallway, a generously sized bay fronted living room opening into a well proportioned dining room with a 19ft eat in kitchen beyond. To the first floor, a shaped landing provides entry into four double bedrooms and a four piece family bathroom. A further staircases rises up to the second floor level where a fifth double bedroom can be found. A further benefit of this attractive period home is the useful cellars accessed via the kitchen which include two large chambers and a WC. Externally, an enclosed walled courtyard can be found to the rear of the property, ideal for alfresco dining during those summer months. As mentioned, this property is nestled in a popular area of Stretford, a delightful residential setting for families. The area eniovs a tranquil atmosphere while

## Features

- Five large bedrooms
- Mid period terrace
- Gas central heating
- uPVC double glazing
- Deceptively spacious
- Arranged over four floors
- Popular Stretford location
- Original period features
- 19ft breakfast kitchen
- Viewing recommended