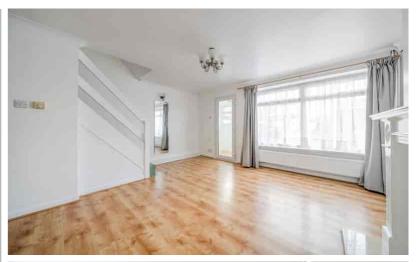

# Lounge/Diner

14' 8" x 13' 3" (4.47m x 4.04m) Stairs rising to first floor. Wood effect flooring. Radiator. Three wall lights. Double glazed window to front. Open plan to dining area.

## Dining Area

9'8" x 8'0" (2.95m x 2.44m) Wood effect flooring. Wall light. Radiator. Under stair storage cupboard. Airing cupboard housing hot water tank and shelving. Double glazed window to utility room. Obscure double glazed door into utility room. Internal window into kitchen.