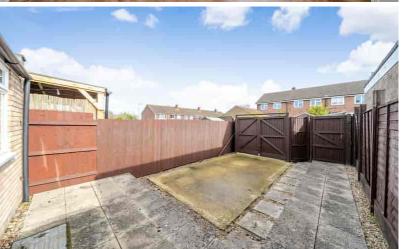

#### Rear Garden

Paved patio area. Paved driveway with double gates provides off road parking for 1 car and gated access to rear.