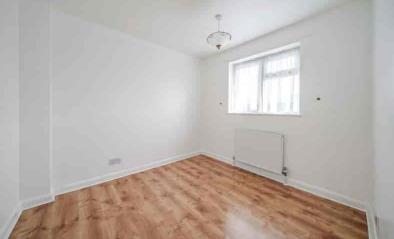

#### Bedroom One

14' 6" x 8' 6" (4.42m x 2.59m) Double glazed window to front. Radiator.

#### **Bedroom Two**

9' 3" x 8' 6" (2.82m x 2.59m) Double glazed window to rear. Radiator. Wood effect flooring.

#### **Bedroom Three**

9' 11" x 6' 0" (3.02m x 1.83m) Double glazed window to front. Radiator. Built-in storage cupboard.