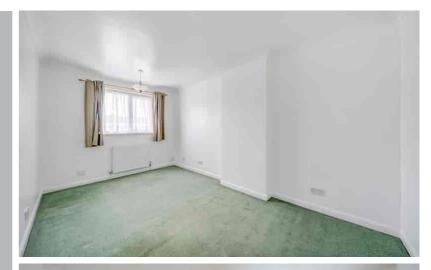

# Lounge/Diner

14' 8" x 13' 3" (4.47m x 4.04m) Stairs rising to first floor. Wood effect flooring. Radiator. Three wall lights. Double glazed window to front. Open plan to dining area.

## Dining Area

9'8" x 8'0" (2.95m x 2.44m) Wood effect flooring. Wall light. Radiator. Under stair storage cupboard. Airing cupboard housing hot water tank and shelving. Double glazed window to utility room. Obscure double glazed door into utility room. Internal window into kitchen.