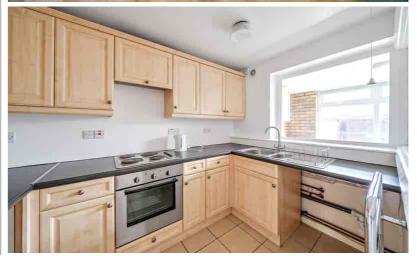

#### Kitchen

10' 0" x 6' 5" (3.05m x 1.96m) A range of wall and base units with roll edge worksurfaces over. Inset one and a half stainless steel and drainer unit with swan neck mixer tap over. Built-in electric oven and hob with extractor hood over. Heated towel rail. Ceramic tiled flooring. Space and plumbing for washing machine or dishwasher. Space for fridge. Extractor fan.