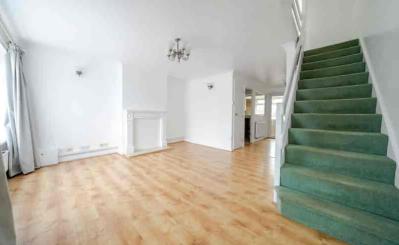

# Lounge/Diner

14' 8" x 13' 3" (4.47m x 4.04m) Stairs rising to first floor. Wood effect flooring. Radiator. Three wall lights. Double glazed window to front. Open plan to dining area.

## Dining Area

9'8" x 8'0" (2.95m x 2.44m) Wood effect flooring. Wall light. Radiator. Under stair storage cupboard. Airing cupboard housing hot water tank and shelving. Double glazed window to utility room. Obscure double glazed door into utility room. Internal window into kitchen.