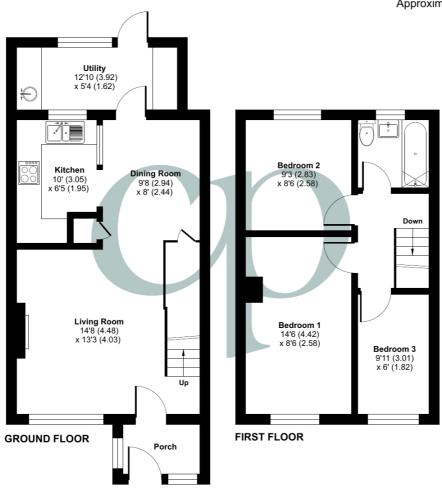

## **Ground Floor**

### **Entrance Porch**

Obscure double glazed window to front and side. Wood effect flooring. Cupboard housing meters and fuse box. Door into Living Room

# Lounge/Diner

14' 8" x 13' 3" (4.47m x 4.04m) Stairs rising to first floor. Wood effect flooring. Radiator. Three wall lights. Double glazed window to front. Open plan to dining area.

## Dining Area

9'8" x 8'0" (2.95m x 2.44m) Wood effect flooring. Wall light. Radiator. Under stair storage cupboard. Airing cupboard housing hot water tank and shelving. Double glazed window to utility room. Obscure double glazed door into utility room. Internal window into kitchen.

#### Kitchen

10' 0" x 6' 5" (3.05m x 1.96m) A range of wall and base units with roll edge worksurfaces over. Inset one and a half stainless steel and drainer unit with swan neck mixer tap over. Built-in electric oven and hob with extractor hood over. Heated towel rail. Ceramic tiled flooring. Space and plumbing for washing machine or dishwasher. Space for fridge. Extractor fan.

# **Utility Room**

12' 10" x 5' 4" (3.91m x 1.63m) Range of wall and base units Inset circular sink unit with swan neck mixer tap over. Space and plumbing for washing machine or dishwasher. Wall mounted gas boiler. Ceramic tiled flooring. Radiator. Double glazed window to rear and UPVC door onto rear garden.

## First floor

# Landing

Loft access to fully boarded loft space with power, light and ladder. Doors into all rooms

#### Bedroom One

14' 6" x 8' 6" (4.42m x 2.59m) Double glazed window to front. Radiator.

#### **Bedroom Two**

9' 3" x 8' 6" (2.82m x 2.59m) Double glazed window to rear. Radiator. Wood effect flooring.

#### **Bedroom Three**

9' 11" x 6' 0" (3.02m x 1.83m) Double glazed window to front. Radiator. Built-in storage cupboard.

#### Bathroom

Suite comprising of panelled enclosed bath with shower over and glass side screen. Vanity wash hand basin, low level wc. Radiator. Tiled splashbacks. Obscure double glazed window to rear.

For identification only - Not to scale

Floor plan produced in accordance with RICS Property Measurement 2nd Edition, Incorporating International Property Measurement Standards (IPMS2 Residential). © nichecom 2025. Produced for Country Properties. REF: 1253216