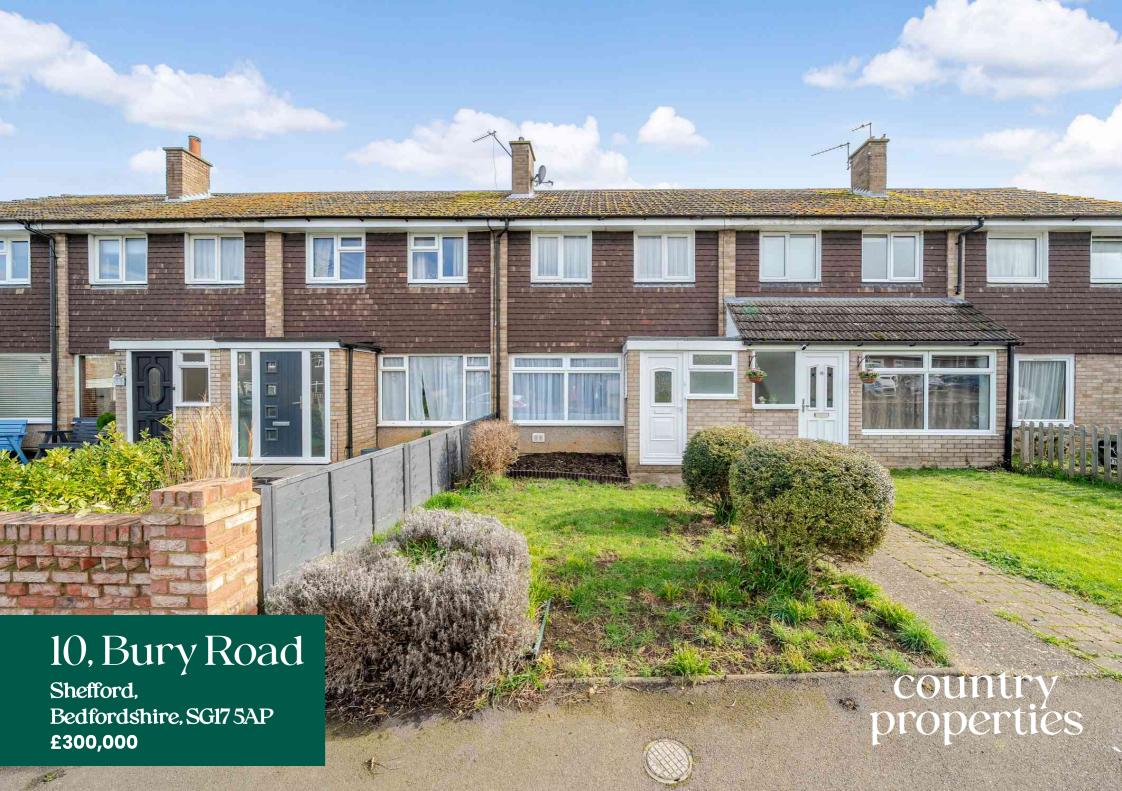

# Set in a cul de sac location this 3 bedroom home has been recently re-decorated throughout and is offered with no upward chain.

- Riverside walks into Shefford town via the Millennium Green
- Double gates to the rear of the property providing secure off road parking for 1 car
- Fully boarded loft with ladder and light
- Useful utility room
- Offered with no upward chain
- Countryside walks on your doorstep