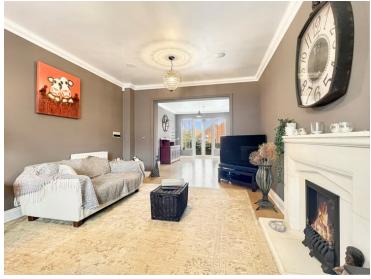

#### Lounge Area & Dining Area

33' 4" x 11' 7" (10.16m x 3.53m)

**First Floor** 

**Bedroom One** 

13' 3" x 11' 7" (4.04m x 3.53m)