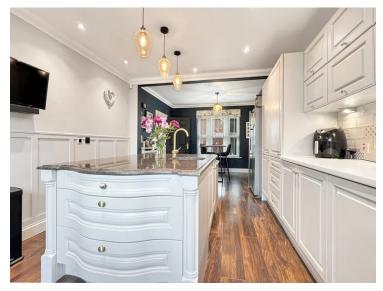

#### Cloakroom

Kitchen/Breakfast Room

**Utility Room** 14' 6" x 6' 10" (4.42m x 2.08m)