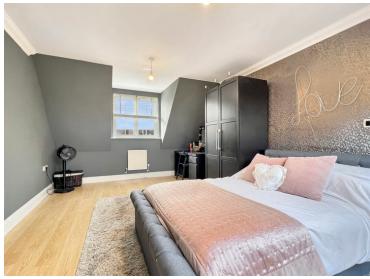

#### Lounge Area & Dining Area

33' 4" x 11' 7" (10.16m x 3.53m)

**First Floor** 

**Bedroom One** 

13' 3" x 11' 7" (4.04m x 3.53m)

#### Bedroom Two

18'9" x 11'7" (5.71m x 3.53m)