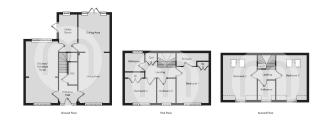

ged over three floors, as well as high-quality finish throughout.



## Property Details.

#### **Ground Floor**

**Entrance Hall** 

#### Cloakroom

Kitchen/Breakfast Room



**Utility Room** 14' 6" x 6' 10" (4.42m x 2.08m)

#### Lounge Area & Dining Area



33' 4" x 11' 7" (10.16m x 3.53m)

**First Floor** 



**Bedroom One** 



13' 3" x 11' 7" (4.04m x 3.53m)

#### En Suite One

#### Bedroom Four

10' 2" x 9' 5" (3.10m x 2.87m)

#### **Bedroom Five**

9' 6" x 8' 3" (2.90m x 2.51m)

# Property Details.

#### **Bathroom One**



#### Second Floor

#### Bedroom Two



18'9" x 11'7" (5.71m x 3.53m)

#### **Bedroom Three**



#### 18'9" x 11'7" (5.71m x 3.53m)

#### **Bathroom Two**

#### Outside

#### Rear Garden





Double Garage With Eves Storage

## Property Details.

#### Floorplans



#### Location



We have not carried out a structural survey and the services, appliances and specific fittings have not been tested. All photographs, measurements, floor plans and distances referred to are given as a guide only and should not be relied upon for the purchase of carpets or any other fixtures or fittings. Gardens, roof terraces, balconies and communal gardens as well as tenure and lease details cannot have their accuracy guaranteed for intending purchasers. Lease details, service ground rent (where applicable) are given as a guide only and should be checked and confirmed by your solicitor prior to exchange of contracts.