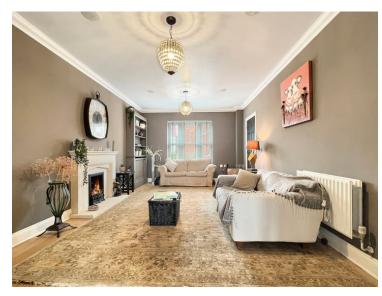

#### Lounge Area & Dining Area

33' 4" x 11' 7" (10.16m x 3.53m)

**First Floor** 

**Bedroom One** 

13' 3" x 11' 7" (4.04m x 3.53m)