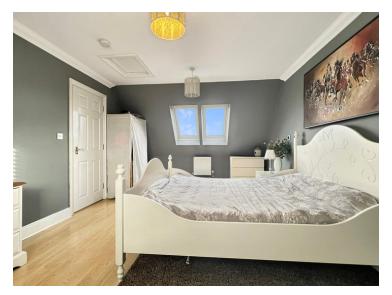

#### Lounge Area & Dining Area

33' 4" x 11' 7" (10.16m x 3.53m)

**First Floor** 

**Bedroom One** 

13' 3" x 11' 7" (4.04m x 3.53m)

#### En Suite One