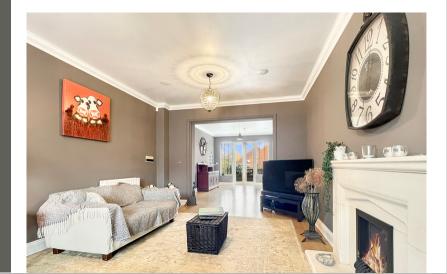

#### Lounge Area & Dining Area

33' 4" x 11' 7" (10.16m x 3.53m)

**First Floor** 

**Bedroom One** 

13' 3" x 11' 7" (4.04m x 3.53m)