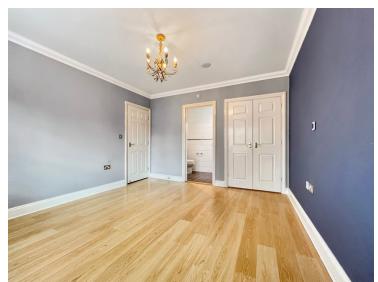

#### Lounge Area & Dining Area

33' 4" x 11' 7" (10.16m x 3.53m)

**First Floor** 

**Bedroom One** 

13' 3" x 11' 7" (4.04m x 3.53m)

#### Bedroom Two

18'9" x 11'7" (5.71m x 3.53m)