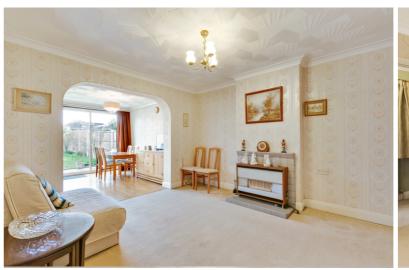

Offered with no onward chain the property features an extended ground floor accommodation, which comprises, entrance hall, shower room with WC, lounge, dining room open planned to the kitchen/breakfast room. On the first floor are three bedrooms and a family bathroom.

In need of redecoration and modernisation the property is ideal for a family looking to put their own stamp on their home and has been priced to reflect the redecoration and modernisation. The property does feature gas central heating and double glazing.