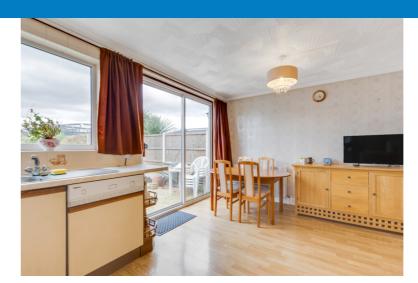

Offered with no onward chain the property features an extended ground floor accommodation, which comprises, entrance hall, shower room with WC, lounge, dining room open planned to the kitchen/breakfast room. On the first floor are three bedrooms and a family bathroom.

In need of redecoration and modernisation the property is ideal for a family looking to put their own stamp on their home and has been priced to reflect the redecoration and modernisation. The property does feature gas central heating and double glazing.