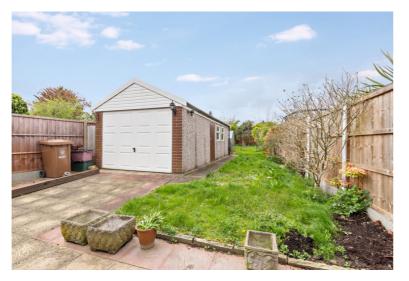

Outside there is off street parking and a side shared driveway leading to the large detached garage. The South facing rear garden extends approximately 90ft.

Council Tax Band D.

GROUND FLOOR 836 sq.ft. (77.7 sq.m.) approx. 1ST FLOOR 425 sq.ft. (39.5 sq.m.) approx