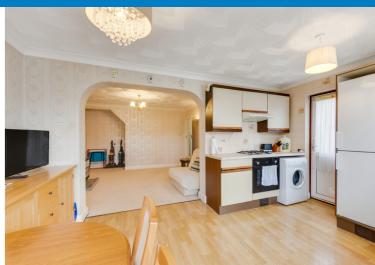

Offered with no onward chain the property features an extended ground floor accommodation, which comprises, entrance hall, shower room with WC, lounge, dining room open planned to the kitchen/breakfast room. On the first floor are three bedrooms and a family bathroom.

In need of redecoration and modernisation the property is ideal for a family looking to put their own stamp on their home and has been priced to reflect the redecoration and modernisation. The property does feature gas central heating and double glazing.