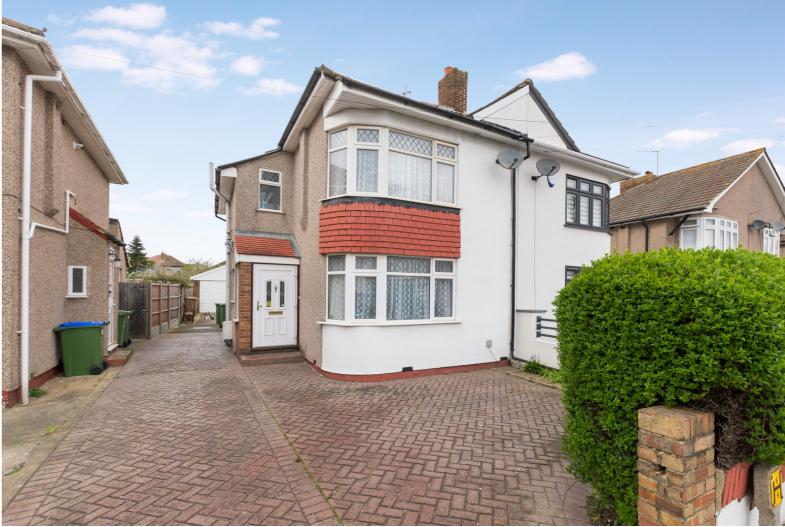

## **Christopher Russell Property Services**

Guide Price £450,000 to £475,000.

Three bedroom extended semi detached house situated in South Welling very convenient for Welling train station, Danson Primary and Bexley Grammar Schools.

In need of redecoration and modernisation the property is ideal for a family looking to put their own stamp on their home and has been priced to reflect the redecoration and modernisation. The property does feature gas central heating and double glazing.

Outside there is off street parking and a side shared driveway leading to the large detached garage. The South facing rear garden extends approximately 90ft.

Council Tax Band D.

GROUND FLOOR 836 sq.ft. (77.7 sq.m.) approx. 1ST FLOOR 425 sq.ft. (39.5 sq.m.) approx