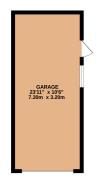

Outside there is off street parking and a side shared driveway leading to the large detached garage. The South facing rear garden extends approximately 90ft.

Council Tax Band D.

GROUND FLOOR 836 sq.ft. (77.7 sq.m.) approx. 1ST FLOOR 425 sq.ft. (39.5 sq.m.) approx