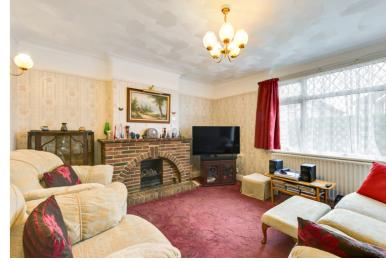

Offered with no onward chain the property features an extended ground floor accommodation, which comprises, entrance hall, shower room with WC, lounge, dining room open planned to the kitchen/breakfast room. On the first floor are three bedrooms and a family bathroom.

In need of redecoration and modernisation the property is ideal for a family looking to put their own stamp on their home and has been priced to reflect the redecoration and modernisation. The property does feature gas central heating and double glazing.