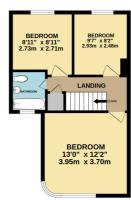

Offered with no onward chain the property features an extended ground floor accommodation, which comprises, entrance hall, shower room with WC, lounge, dining room open planned to the kitchen/breakfast room. On the first floor are three bedrooms and a family bathroom.

Outside there is off street parking and a side shared driveway leading to the large detached garage. The South facing rear garden extends approximately 90ft.

Council Tax Band D.

GROUND FLOOR 836 sq.ft. (77.7 sq.m.) approx. 1ST FLOOR 425 sq.ft. (39.5 sq.m.) approx