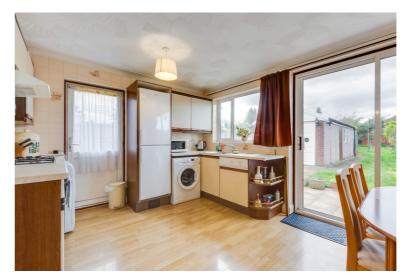

Offered with no onward chain the property features an extended ground floor accommodation, which comprises, entrance hall, shower room with WC, lounge, dining room open planned to the kitchen/breakfast room. On the first floor are three bedrooms and a family bathroom.

In need of redecoration and modernisation the property is ideal for a family looking to put their own stamp on their home and has been priced to reflect the redecoration and modernisation. The property does feature gas central heating and double glazing.