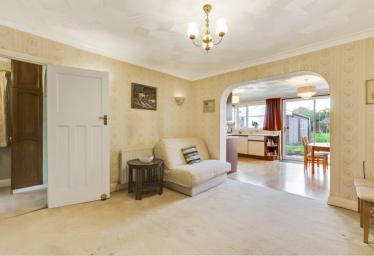

Offered with no onward chain the property features an extended ground floor accommodation, which comprises, entrance hall, shower room with WC, lounge, dining room open planned to the kitchen/breakfast room. On the first floor are three bedrooms and a family bathroom.

In need of redecoration and modernisation the property is ideal for a family looking to put their own stamp on their home and has been priced to reflect the redecoration and modernisation. The property does feature gas central heating and double glazing.