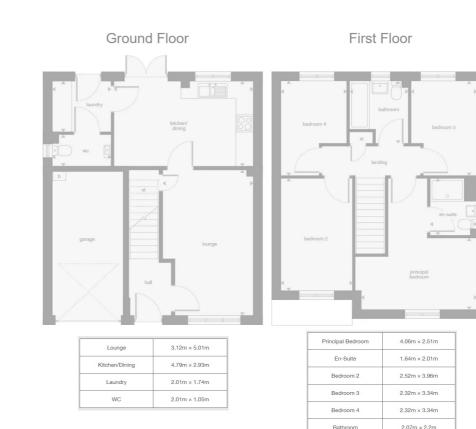

# Property Description

Immaculate and flexible, four-bedroom, detached home with a single garage and gardens. Ideally located, in a modern and family-friendly development in Kirkcaldy, Fife.

Comprises an entrance hall, lounge, open-plan kitchen/dining room, two double bedrooms, two single bedrooms, an en-suite shower room, a family-size bathroom, a laundry room and a ground-floor WC.

A welcoming entrance hall affords access to the stairs leading to the upper hall and opens into a stunning lounge space, filled with natural light from a generous front-facing window, and features an understair storage cupboard. To the rear, with French patio doors adding a bright focal point, a versatile open-plan kitchen and dining provide a natural hub for everyday family life; whilst a laundry room offers a convenient space, separate from the social space, as well as access to a WC.

On the upper floor, the principal bedroom is set to the front, offering a generous room size and en-suite shower room; whilst three further bedrooms are set to each aspect, offering flexible spaces, as well as the opportunity to find peaceful seclusion. Completing the accommodation, the family-size bathroom provides space for a three-piece suite.