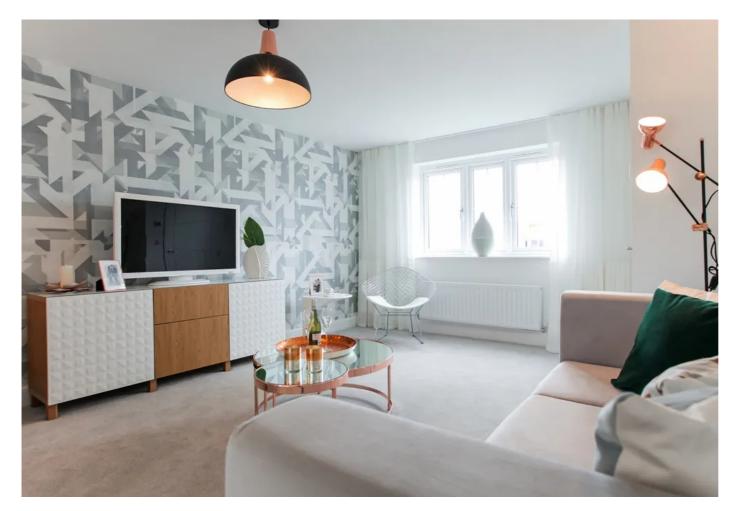

A welcoming entrance hall affords access to the stairs leading to the upper hall and opens into a stunning lounge space, filled with natural light from a generous front-facing window, and features an understair storage cupboard. To the rear, with French patio doors adding a bright focal point, a versatile open-plan kitchen and dining provide a natural hub for everyday family life; whilst a laundry room offers a convenient space, separate from the social space, as well as access to a WC.