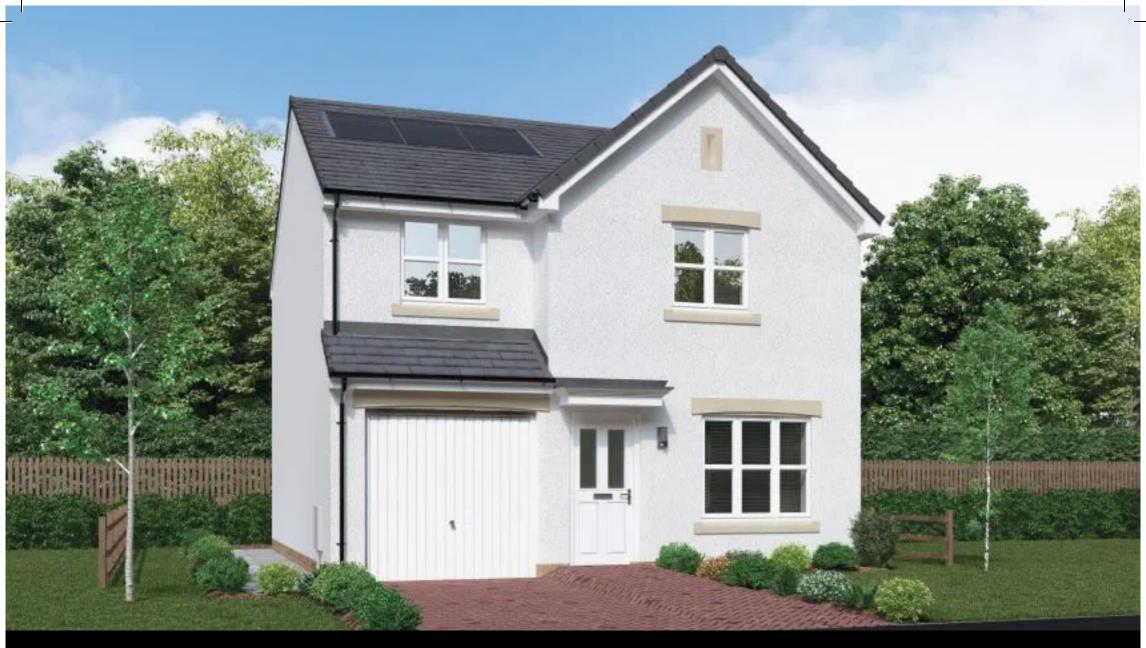

Miller Homes, Plot 73, Leawood at Victoria Wynd, Calender Avenue, Kirkcaldy, Fife, KY1 2HG Immaculate & Flexible, Four-Bedroom, Detached Home with Garage & Gardens Up to date price and viewing info at mov8realestate.com/property

# Property Description

Immaculate and flexible, four-bedroom, detached home with a single garage and gardens. Ideally located, in a modern and family-friendly development in Kirkcaldy, Fife.

Comprises an entrance hall, lounge, open-plan kitchen/dining room, two double bedrooms, two single bedrooms, an en-suite shower room, a family-size bathroom, a laundry room and a ground-floor WC.

The Leawood at Victoria Wynd is part of an exclusive development, offering versatile rooms spread over two floors, allowing flexibility to create a home that fits your current family lifestyle.

A stylish and energy-efficient modern home, beautifully designed, with excellent storage and French patio doors accessing a private garden, as well as a driveway, garage and well-kept communal grounds.