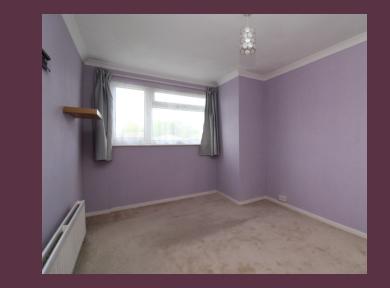

## **Bedroom Two**

9' x 10' 2" (2.74m x 3.10m) Double glazed window to front, built in wardrobes, radiator.

#### Bedroom Three

10' 7" x 5' 11" (3.23m x 1.80m) Double glazed window to rear, built in wardrobe, radiator.