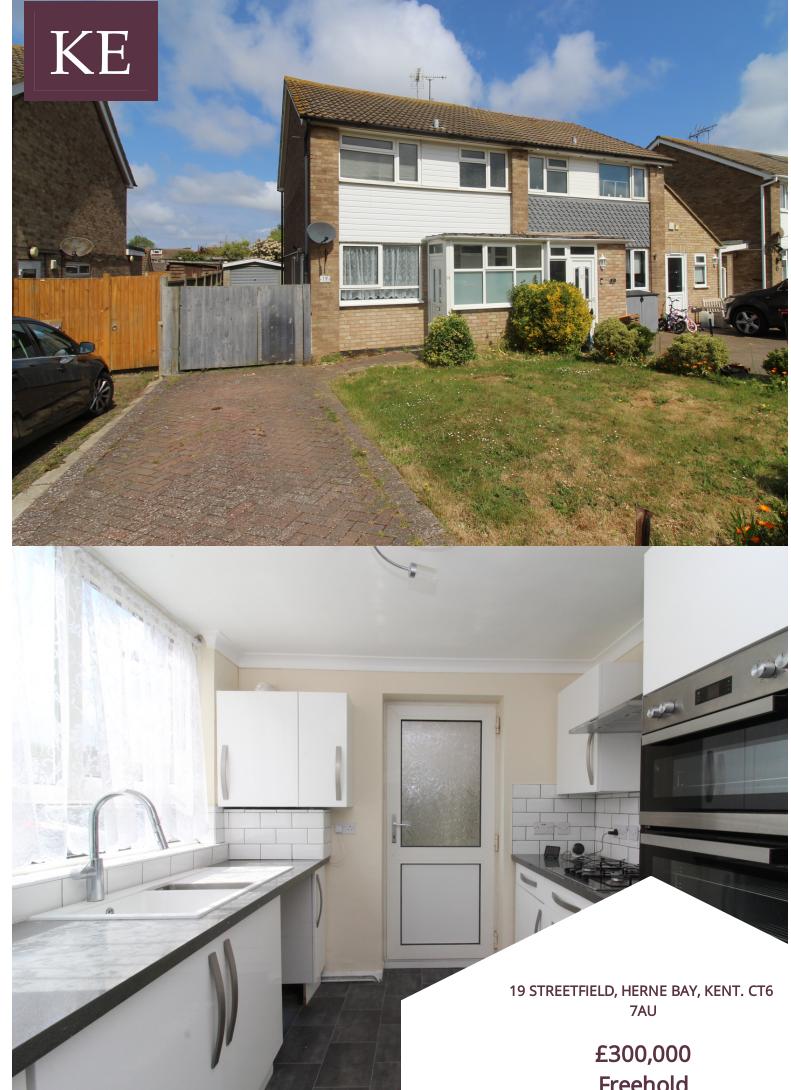

## ABOUT THE PROPERTY

This well-presented three-bedroom semi-detached home is located on the popular residential close of Streetfield, in the highly sought-after village of Herne.

Conveniently positioned within walking distance of the well-regarded Herne Primary and Junior Schools, the property offers an ideal setting for families. The home is entered via a double-glazed porch leading into a welcoming hallway. Downstairs, a modern fitted kitchen provides ample worktop and storage space, flowing through to a spacious lounge/diner. Large sliding patio doors open out to the rear garden, creating a bright and airy living space. Upstairs, the property offers three generously sized bedrooms and a family bathroom, all wellproportioned and neatly presented. Offered with vacant possession and no onward chain, this attractive home is ready for immediate occupation. Early internal viewing is highly recommended.

#### Kitchen

9' 2" x 8' 2" (2.79m x 2.49m) A selection of matching wall and base units, with worktop over, one and half bowl sink and drainer, gas hob, double oven, double glazed window to front.

## Front Garden

Driveway for two vehicles, mainly laid to lawn with well established shrubs and flowering borders.

## Garage

Up and over door to front.