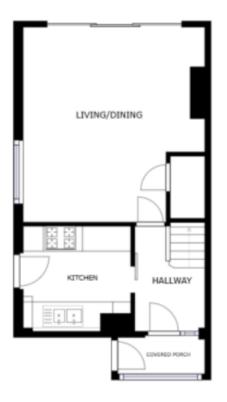

## **GROUND FLOOR**

**Porch** Double glazed entrance to front, further door to:

### Entrance Hallway

Radiator in decorative cover, staircase to first floor.

#### Kitchen

9' 2" x 8' 2" (2.79m x 2.49m) A selection of matching wall and base units, with worktop over, one and half bowl sink and drainer, gas hob, double oven, double glazed window to front.

#### Lounge/Diner

16' 1"  $\overline{x}$  15' 2" (4.90m x 4.62m) Double glazed sliding patio doors to garden, fireplace, double glazed window to side, radiator.