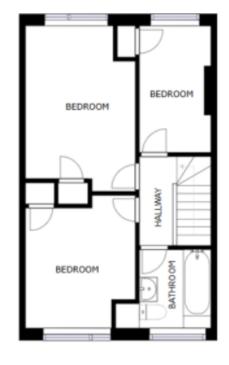

## Bedroom One

12' 10" x 9' (3.91m x 2.74m) Double glazed window to rear, built in wardrobe, radiator.

## **Bedroom Two**

9' x 10' 2" (2.74m x 3.10m) Double glazed window to front, built in wardrobes, radiator.

#### Bedroom Three

10' 7" x 5' 11" (3.23m x 1.80m) Double glazed window to rear, built in wardrobe, radiator.

#### Bathroom

5' 11" x 6' 7" (1.80m x 2.01m) Double glazed window to front, paneled bath with low level WC, pedestal wash hand basin, lino flooring, radiator.