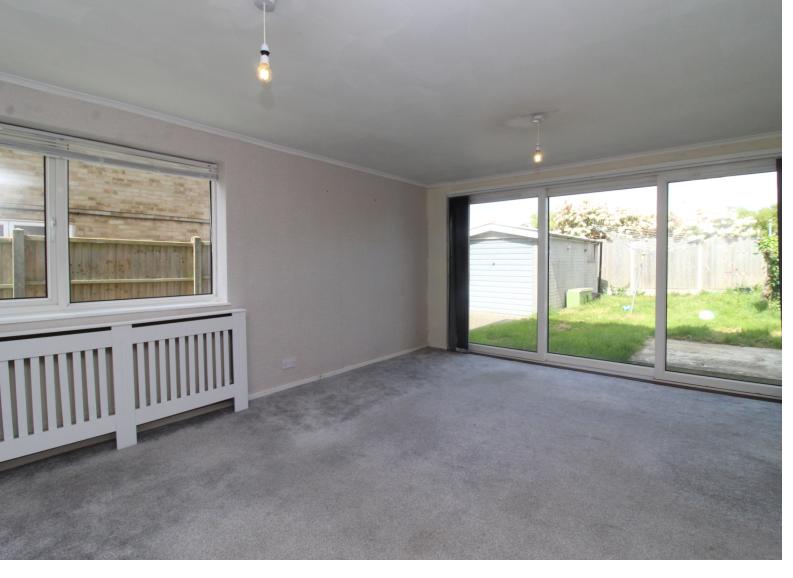

#### Lounge/Diner

16' 1"  $\overline{x}$  15' 2" (4.90m x 4.62m) Double glazed sliding patio doors to garden, fireplace, double glazed window to side, radiator.

## OUTSIDE

Rear Garden

Mainly laid to lawn, with paved areas, with exterior power and lighting.