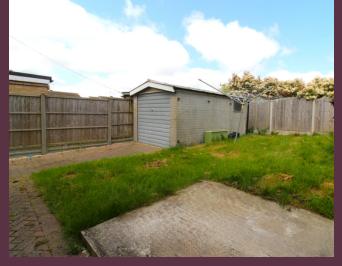

## OUTSIDE

Rear Garden

Mainly laid to lawn, with paved areas, with exterior power and lighting.

## Garage

Up and over door to front.