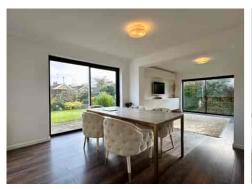

## Accommodation:

- A welcoming ENTRANCE HALL leading to:
- A spacious L-shaped LOUNGE/DINING AREA with direct access to the wraparound gardens, ideal for relaxing or entertaining
- A bright and functional KITCHEN, complemented by the added convenience of a UTILITY ROOM
- THREE GOOD-SIZED BEDROOMS, perfect for family living or flexible use
- A stylish and modern BATHROOM SUITE