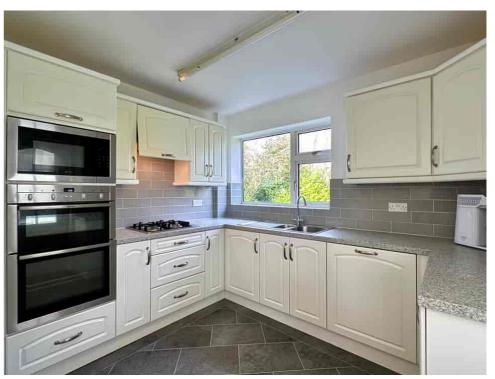

## Accommodation:

- A welcoming ENTRANCE HALL leading to:
- A spacious L-shaped LOUNGE/DINING AREA with direct access to the wraparound gardens, ideal for relaxing or entertaining
- A bright and functional KITCHEN, complemented by the added convenience of a UTILITY ROOM
- THREE GOOD-SIZED BEDROOMS, perfect for family living or flexible use
- A stylish and modern BATHROOM SUITE