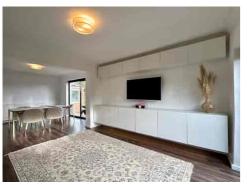

## Accommodation:

- A welcoming ENTRANCE HALL leading to:
- A spacious L-shaped LOUNGE/DINING AREA with direct access to the wraparound gardens, ideal for relaxing or entertaining
- A bright and functional KITCHEN, complemented by the added convenience of a UTILITY ROOM
- THREE GOOD-SIZED BEDROOMS, perfect for family living or flexible use
- A stylish and modern BATHROOM SUITE