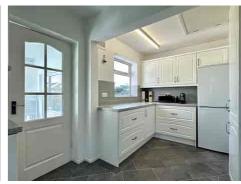

## Accommodation:

- A welcoming ENTRANCE HALL leading to:
- A spacious L-shaped LOUNGE/DINING AREA with direct access to the wraparound gardens, ideal for relaxing or entertaining
- A bright and functional KITCHEN, complemented by the added convenience of a UTILITY ROOM
- THREE GOOD-SIZED BEDROOMS, perfect for family living or flexible use
- A stylish and modern BATHROOM SUITE