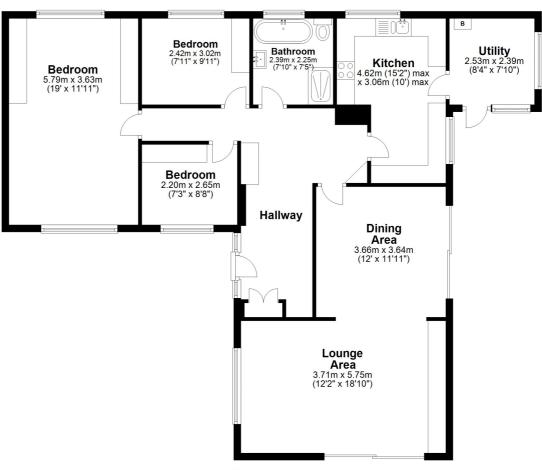

## Accommodation:

- A welcoming ENTRANCE HALL leading to:
- A spacious L-shaped LOUNGE/DINING AREA with direct access to the wraparound gardens, ideal for relaxing or entertaining
- A bright and functional KITCHEN, complemented by the added convenience of a UTILITY ROOM
- THREE GOOD-SIZED BEDROOMS, perfect for family living or flexible use
- A stylish and modern BATHROOM SUITE

## **Ground Floor**

Approx. 126.3 sq. metres (1360.0 sq. feet)

Total area: approx. 126.3 sq. metres (1360.0 sq. feet)

Plan produced using PlanUp.