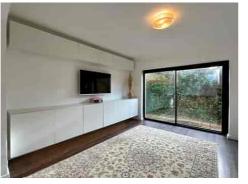

## Accommodation:

- A welcoming ENTRANCE HALL leading to:
- A spacious L-shaped LOUNGE/DINING AREA with direct access to the wraparound gardens, ideal for relaxing or entertaining
- A bright and functional KITCHEN, complemented by the added convenience of a UTILITY ROOM
- THREE GOOD-SIZED BEDROOMS, perfect for family living or flexible use
- A stylish and modern BATHROOM SUITE