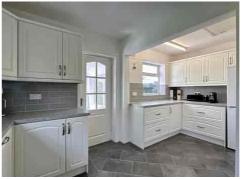

## Accommodation:

- A welcoming ENTRANCE HALL leading to:
- A spacious L-shaped LOUNGE/DINING AREA with direct access to the wraparound gardens, ideal for relaxing or entertaining
- A bright and functional KITCHEN, complemented by the added convenience of a UTILITY ROOM
- THREE GOOD-SIZED BEDROOMS, perfect for family living or flexible use
- A stylish and modern BATHROOM SUITE