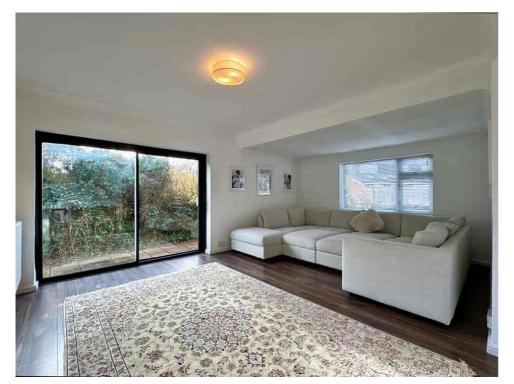

## Accommodation:

- A welcoming ENTRANCE HALL leading to:
- A spacious L-shaped LOUNGE/DINING AREA with direct access to the wraparound gardens, ideal for relaxing or entertaining
- A bright and functional KITCHEN, complemented by the added convenience of a UTILITY ROOM
- THREE GOOD-SIZED BEDROOMS, perfect for family living or flexible use
- A stylish and modern BATHROOM SUITE