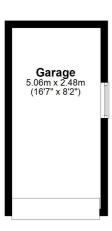

## Outside:

The beautifully MAINTAINED GARDENS WRAP AROUND the property, creating a peaceful outdoor retreat. Practical features include OFF-ROAD PARKING, a DETACHED GARAGE, and a CARPORT, catering to multiple vehicles with ease.

## **Ground Floor**

Approx. 126.3 sq. metres (1360.0 sq. feet)

Total area: approx. 126.3 sq. metres (1360.0 sq. feet)

Plan produced using PlanUp.