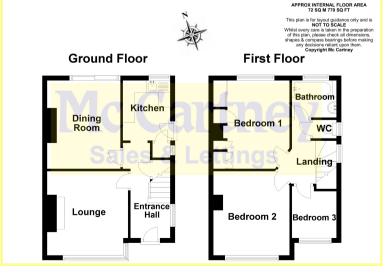

## \*\*\*FIRST TIME TO MARKET SINCE 1978\*\*\*

Ideally located in the heart of Great Baddow, is this sizeable three bedroom semidetached house that would make a perfect family home! The property benefits from a lounge, separate Dining Room and Kitchen, to the first floor you'll find three good sized bedrooms, family bathroom and separate WC, externally there is a 50ftx25ft established rear garden. This property also benefits from a driveway and a detached garage.