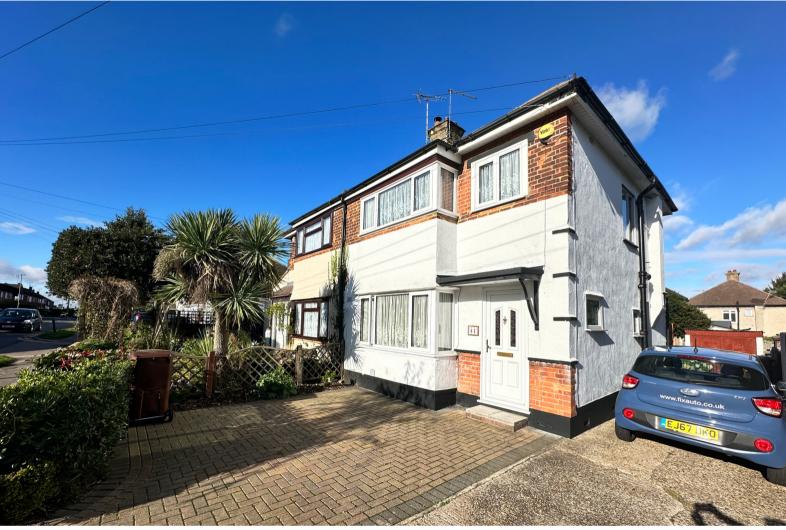

## Loftin Way, Chelmsford £375,000 Freehold

- FIRST TIME TO MARKET SINCE 1978
- DETACHED GARAGE
- POTENTIAL TO EXTEND STPP
- GREAT LOCATION
- IDEAL FAMILY HOME
- OFF ROAD PARKING
- THREE BEDROOMS

## \*\*\*FIRST TIME TO MARKET SINCE 1978\*\*\*

Ideally located in the heart of Great Baddow, is this sizeable three bedroom semidetached house that would make a perfect family home! The property benefits from a lounge, separate Dining Room and Kitchen, to the first floor you'll find three good sized bedrooms, family bathroom and separate WC, externally there is a 50ftx25ft established rear garden. This property also benefits from a driveway and a detached garage.