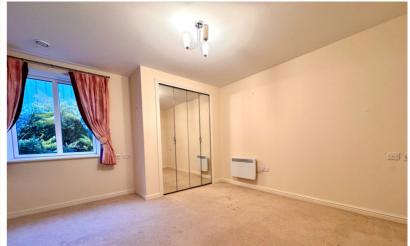

#### Bedroom

12' 3" x 13' 2" (3.73m x 4.01m) Window to side aspect, radiator, built-in wardrobe with mirrored doors.