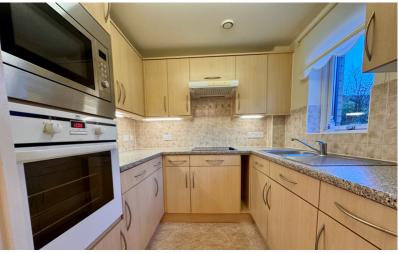

#### **Kitchen**

7' 3" x 7' 01" (2.21m x 2.16m) Window to side aspect, range of wall and base level units with work surface over and inset sink with drainer. Built-in oven and microwave, electric hob with extractor over, integrated fridge.