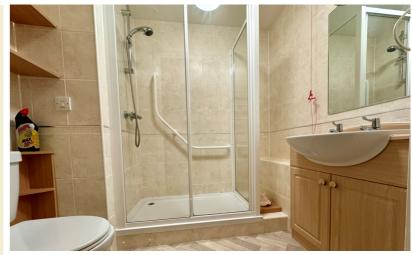

#### Shower Room

Low level W.C, shower cubicle, wash hand basin with vanity unit below.