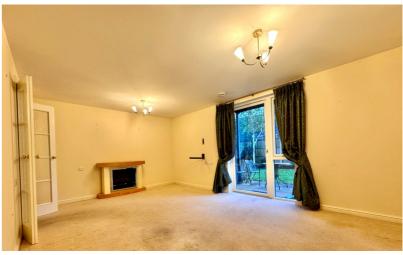

### Lounge

17' 4" x 11' 3" (5.28m x 3.43m) Radiator, door and full length window to rear aspect.