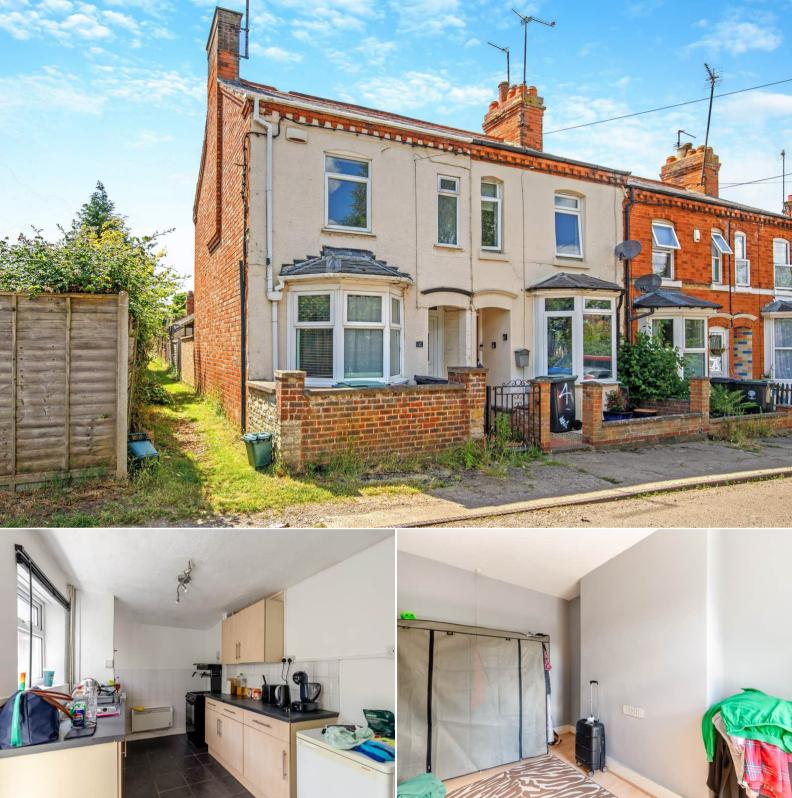

## Wellingborough

Bettermove are proud to present this 2 bedroom end of terraced house in Raunds, Wellingborough. This property is available with no forward chain

The property is currently tenanted and it will be sold with tenants in situ for immediate investment. Rental yields can be obtained through Bettermove.

The property benefits from double glazing, gas central heating throughout and ample parking available outside.

The council tax band is A.

The interior of this beautifully presented property comprises a spacious living room, dining room and fitted kitchen on the ground floor. The first floor consists of 2 bedrooms and the family bathroom. The exterior boasts a private rear garden, perfect for enjoying the summer months.

Located in the popular town of Wellingborough, the property is close to a range of amenities, including shops, supermarkets, restaurants and pubs.

Excellent transport connections can be found from the A45, A6 and many local bus routes.