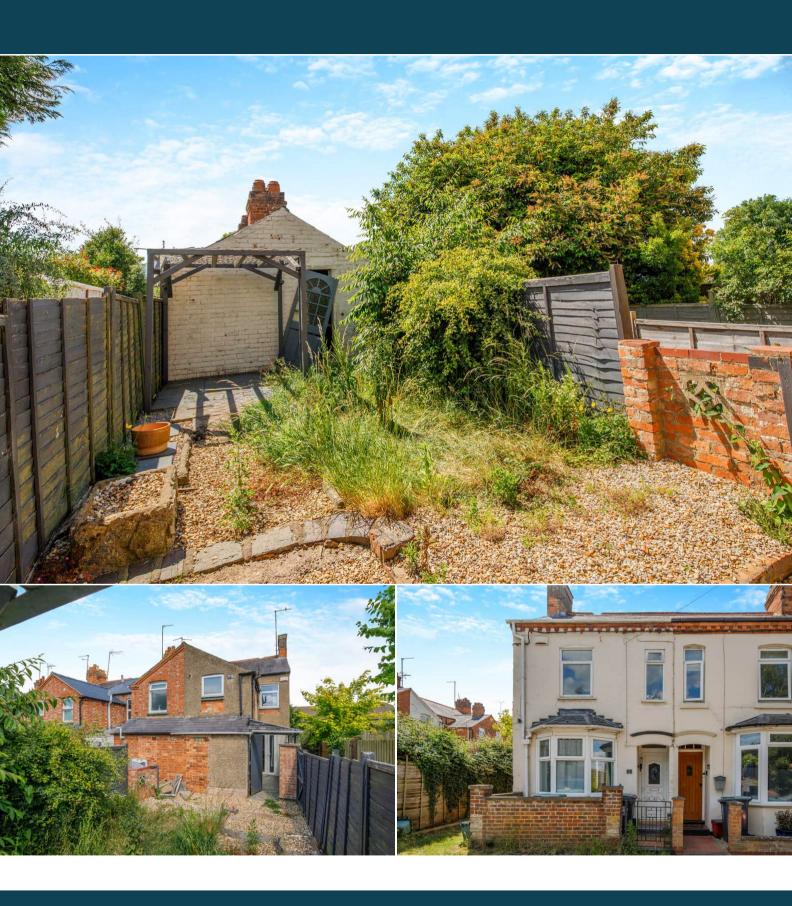

## Wellingborough

Bettermove are proud to present this 2 bedroom end of terraced house in Raunds, Wellingborough. This property is available with no forward chain

The property is currently tenanted and it will be sold with tenants in situ for immediate investment. Rental yields can be obtained through Bettermove.

The property benefits from double glazing, gas central heating throughout and ample parking available outside.

The council tax band is A.

The interior of this beautifully presented property comprises a spacious living room, dining room and fitted kitchen on the ground floor. The first floor consists of 2 bedrooms and the family bathroom. The exterior boasts a private rear garden, perfect for enjoying the summer months.