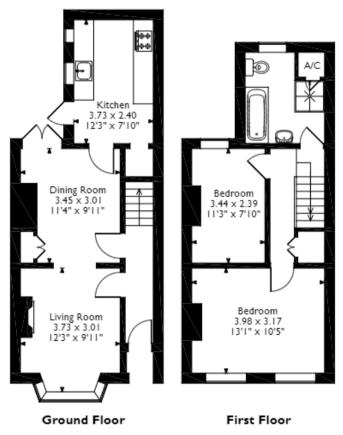

## Francis Street, Raunds, Wellingborough Approximate Gross Internal Area 70 Sq M/754 Sq Ft

Please note that the location of doors, windows and other items are approximate and this floorolan is to be used for illustrative surposes only. Unauthorized reproduction is prohibited.