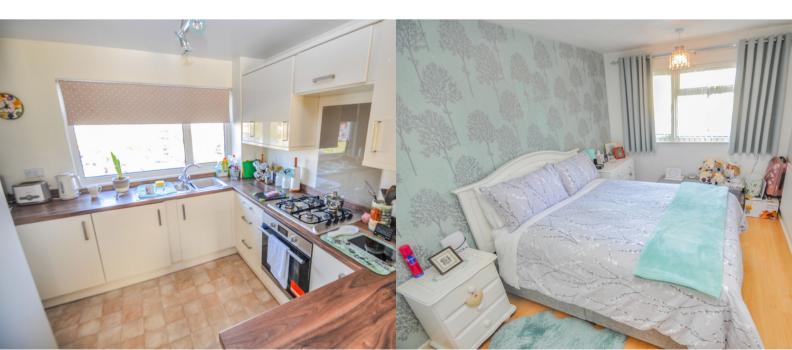

#### **KITCHEN AREA**

10' 5" x 8' 9" (3.17m x 2.67m) Fitted with a range of base and wall mounted storage cupboards, double glazed window to rear, integrated electric oven and gas hob, integrated washing machine, integrated fridge and freezer, stainless steel sink unit.

#### BEDROOM

12' 10" x 8' 8" (3.91m x 2.64m) Double glazed window to rear, radiator, fitted wardrobe.