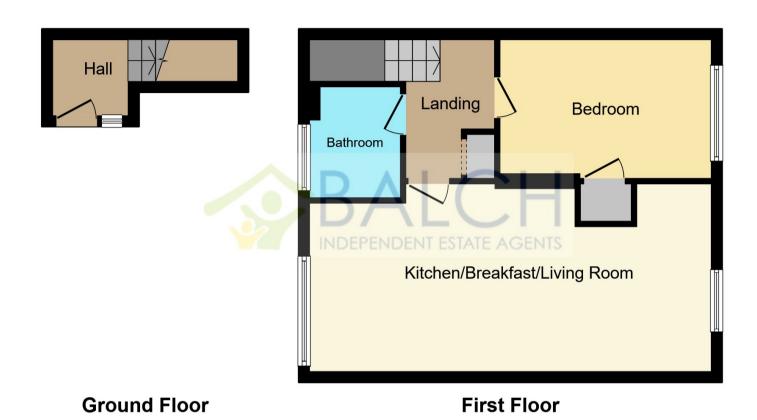

## **PROPERTY INFORMATION**

(WITH APPROXIMATE ROOM SIZES) Personal entrance door leads into entrance lobby with stairs rising to first floor.

## FIRST FLOOR LANDING

Loft access with pull down ladder, airing cupboard which also houses the gas boiler and was replaced in 2022, radiator, doors to.

#### BEDROOM

12' 10" x 8' 8" (3.91m x 2.64m) Double glazed window to rear, radiator, fitted wardrobe.

## BATHROOM

Obscure double glazed window to front, radiator, low level wc, vanity wash hand basin, panelled bath with shower over.

## **OPEN PLAN LOUNGE/KITCHEN**