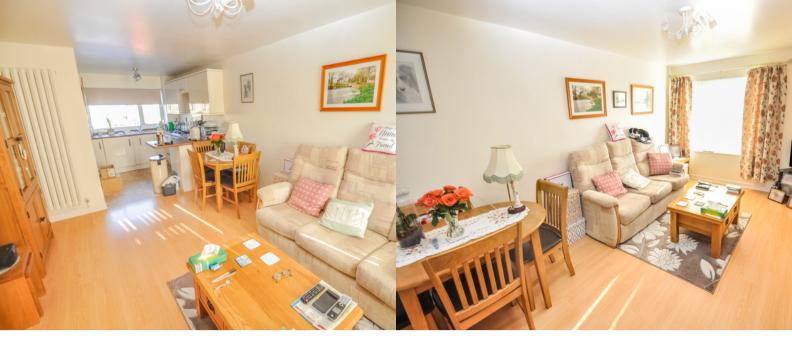

## **OPEN PLAN LOUNGE/KITCHEN**

### LOUNGE AREA

15' 9" x 10' 5" (4.80m x 3.17m) Double glazed window to front, radiator, access to kitchen area

#### **KITCHEN AREA**

10' 5" x 8' 9" (3.17m x 2.67m) Fitted with a range of base and wall mounted storage cupboards, double glazed window to rear, integrated electric oven and gas hob, integrated washing machine, integrated fridge and freezer, stainless steel sink unit.