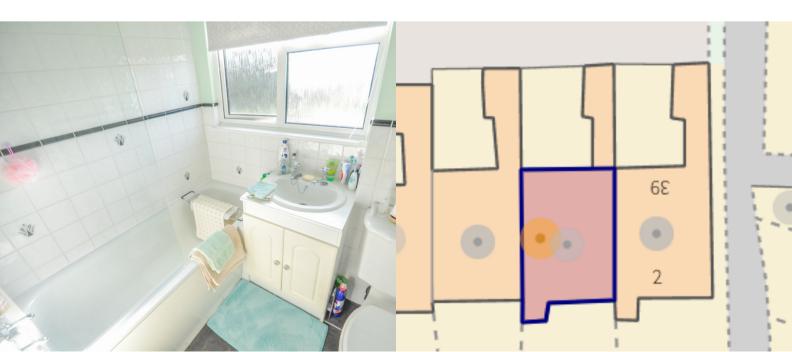

## BATHROOM

Obscure double glazed window to front, radiator, low level wc, vanity wash hand basin, panelled bath with shower over.