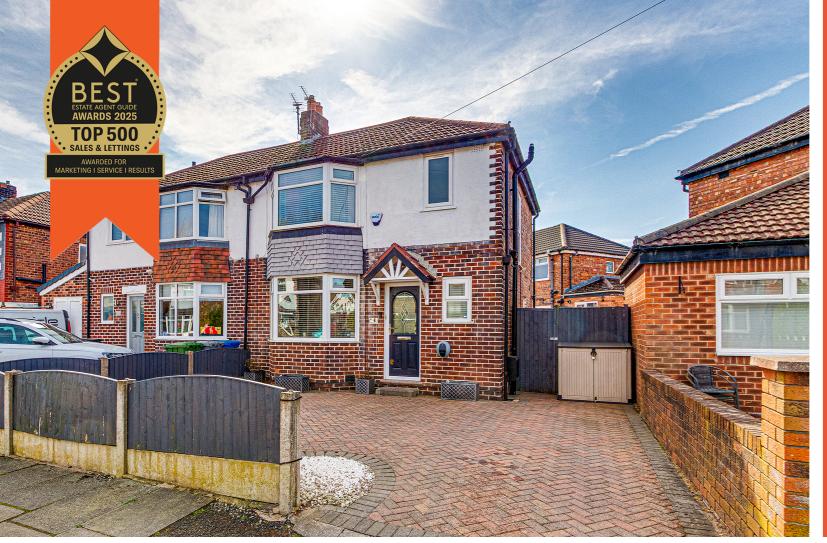

## Roslyn Avenue, Flixton, M41 6PY

\*\*VIDEO TOUR\*\* - VITALSPACE ESTATE AGNETS are delighted to bring to the sales market this beautifully presented THREE BEDROOM semi detached property, ideally situated in a highly regarded residential area, perfect for families and professionals alike. Upon entering, you are welcomed by a bright and airy entrance hallway which leads into a spacious bay fronted living/dining room, complete with double doors opening into a charming part brick conservatory, offering a perfect secondary reception room with double doors opening out into the rear garden. The heart of the home is the stylish, modern kitchen, installed in 2022, featuring a comprehensive range of wall and base units, sleek work surfaces and quality integrated appliances including an induction hob with extractor hood, built in oven and microwave, integrated wine cooler and washing machine. Additional features include tiled splashback, spotlighting, and a wall mounted combination boiler. To the first floor, a shaped landing leads to three generously sized bedrooms, two of which benefit from fitted wardrobes. A contemporary bathroom can also be found on the first floor, installed in 2022, boasting a modern three piece white suite, offering both comfort and style. Externally, this property offers ample off road parking via a block paved driveway, complete with an electric vehicle charging point. To the rear, a low maintenance, south facing garden can be found with artificial grass (installed in 2019), complemented by decked areas perfect for outdoor entertaining. Located within the catchment area of several highly regarded schools including St. Michael's and St. Monica's and ideally positioned for transport links with regular bus and train services into Manchester city centre. Early viewing is highly recommended to appreciate the quality and location on offer.