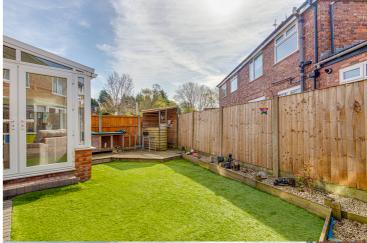

## Roslyn Avenue, Flixton, M41 6PY

\*\*VIDEO TOUR\*\* - VITALSPACE ESTATE AGNETS are delighted to bring to the sales market this beautifully presented THREE BEDROOM semi detached property, ideally situated in a highly regarded residential area, perfect for families and professionals alike. Upon entering, you are welcomed by a bright and airy entrance hallway which leads into a spacious bay fronted living/dining room, complete with double doors opening into a charming part brick conservatory, offering a perfect secondary reception room with double doors opening out into the rear garden. The heart of the home is the stylish, modern kitchen, installed in 2022, featuring a comprehensive range of wall and base units, sleek work surfaces and quality integrated appliances including an induction hob with extractor hood, built in oven and microwave, integrated wine cooler and washing machine. Additional features include tiled splashback, spotlighting, and a wall mounted combination boiler. To the first floor, a shaped landing leads to three generously sized bedrooms, two of which benefit from fitted wardrobes. A contemporary bathroom can also be found on the first floor, installed in 2022, boasting a modern three piece white suite, offering both comfort and style. Externally, this property offers ample off road parking via a block paved driveway, complete with an electric vehicle charging point. To the rear, a low maintenance, south facing garden can be found with artificial grass (installed in 2019), complemented by decked areas perfect for outdoor entertaining. Located within the catchment area of several highly regarded schools including St. Michael's and St. Monica's and ideally positioned for transport links with regular bus and train services into Manchester city centre. Early viewing is highly recommended to appreciate the quality and location on offer.