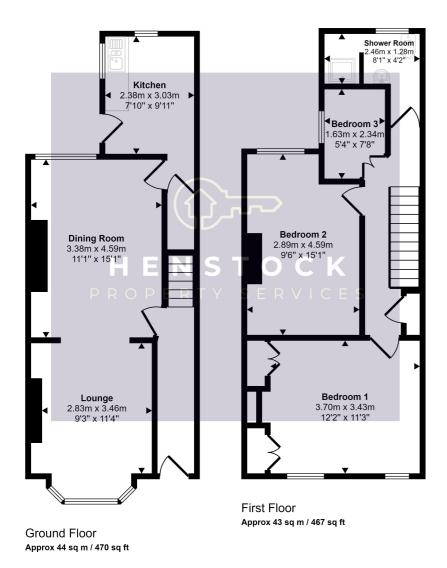

#### Approx Gross Internal Area 87 sq m / 938 sq ft

This floorplan is only for illustrative purposes and is not to scale. Measurements of rooms, doors, windows, and any items are approximate and no responsibility is taken for any error, omission or mis-statement. Icons of items such as bathroom suites are representations only and may not look like the real items. Made with Made Snappy 360.

## **GROUND FLOOR**

#### **Entrance**

Hallway

# **Front Lounge**

 $2.83 \text{m} \times 3.46 \text{m}$  (9' 3" x 11' 4") into feature bay window to front, central fireplace with arch to rear lounge, gas fire.

# **Rear Lounge**

3.38m x 4.59m (11' 1" x 15' 1") views to rear, central arch, freestanding gas fire.

#### Kitchen

2.38m x 3.03m (7' 10" x 9' 11") views to rear, sink unit with stainless steel sink and chrome mixer tap, wall units.

# **Under stair Storage**

2.14m x 0.74m (7' 0" x 2' 5")

# **FIRST FLOOR**

### **Bedroom 1**

 $3.7m \times 3.43m (12' 2" \times 11' 3")$  views to front, built in wardrobes, electric wall heater.

#### Bedroom 2

2.89m x 4.59m (9' 6" x 15' 1") views to rear.

# Office / Store Room

1.63m x 2.34m (5' 4" x 7' 8") views to rear.

#### **Shower Room**

2.46m x 1.28m (8' 1" x 4' 2") into recess, built in shower cubicle with wall mounted mixer shower, sink, close coupled w.c,