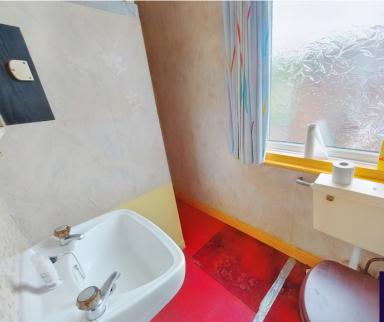

#### **Shower Room**

2.46m x 1.28m (8' 1" x 4' 2") into recess, built in shower cubicle with wall mounted mixer shower, sink, close coupled w.c,