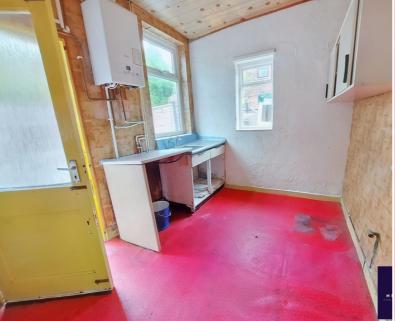

#### Kitchen

2.38m x 3.03m (7' 10" x 9' 11") views to rear, sink unit with stainless steel sink and chrome mixer tap, wall units.