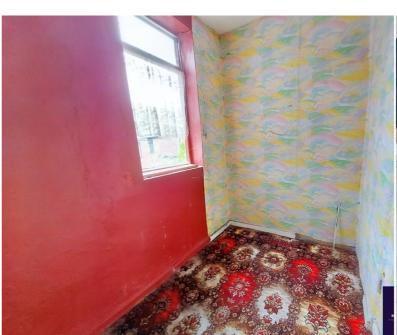

fire.

# **Rear Lounge**

3.38m x 4.59m (11' 1" x 15' 1") views to rear, central arch, freestanding gas fire.

#### Kitchen

2.38m x 3.03m (7' 10" x 9' 11") views to rear, sink unit with stainless steel sink and chrome mixer tap, wall units.

# **Under stair Storage**

2.14m x 0.74m (7' 0" x 2' 5")

# **FIRST FLOOR**

### **Bedroom 1**

 $3.7m \times 3.43m (12' 2" \times 11' 3")$  views to front, built in wardrobes, electric wall heater.

#### Bedroom 2

2.89m x 4.59m (9' 6" x 15' 1") views to rear.

# Office / Store Room

1.63m x 2.34m (5' 4" x 7' 8") views to rear.

#### **Shower Room**

2.46m x 1.28m (8' 1" x 4' 2") into recess, built in shower cubicle with wall mounted mixer shower, sink, close coupled w.c,

#### **Exterior**

Small front garden space. Tarmaced rear garden space.