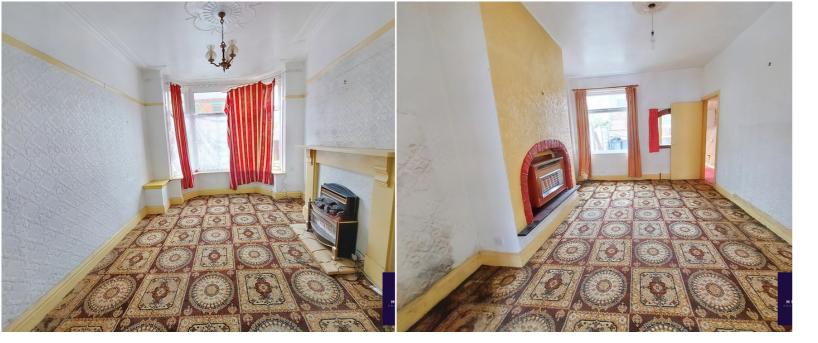

# **Front Lounge**

 $2.83 \text{m} \times 3.46 \text{m}$  (9' 3" x 11' 4") into feature bay window to front, central fireplace with arch to rear lounge, gas fire.

# **Rear Lounge**

3.38m x 4.59m (11' 1" x 15' 1") views to rear, central arch, freestanding gas fire.