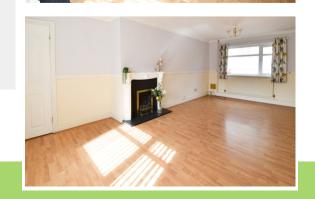

#### Lounge

5.99m x 3.03m (19' 8" x 9' 11") Dual aspect glazed windows, feature fire place, two radiators