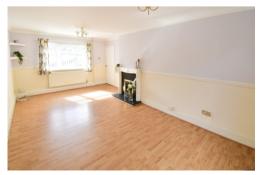

#### Lounge

5.99m x 3.03m (19' 8" x 9' 11") Dual aspect glazed windows, feature fire place, two radiators