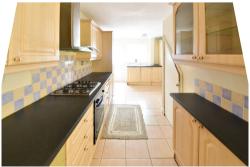

#### Kitchen/Dining Room

5.99m x 3.38m (max) (19' 8" x 11' 1"(max) Rear aspect glazed window, part opaque glazed door to garden, range of eye and base level cupboards and drawers, inset stainless steel single drainer sink unit with mixer tap, roll top work surfaces, four ring gas hobs with oven under and extractor hood over, radiator, storage space under stairs.