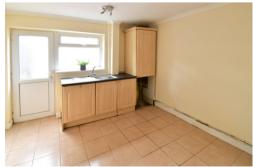

#### Kitchen/Dining Room

5.99m x 3.38m (max) (19' 8" x 11' 1"(max) Rear aspect glazed window, part opaque glazed door to garden, range of eye and base level cupboards and drawers, inset stainless steel single drainer sink unit with mixer tap, roll top work surfaces, four ring gas hobs with oven under and extractor hood over, radiator, storage space under stairs.