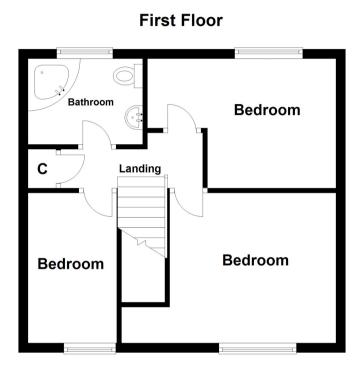

#### First Floor Landing

Access to loft space, storage cupbard, doors to:-

#### Bedroom One

3.49m x 3.45m (11' 5" x 11' 4") Front aspect glazed window, radiator

#### Bedroom Two

4.07m (max) x 2.74m (13' 4"(max) x 9' 0") Rear aspect glazed window, radiator

#### Bedroom Three

3.27m x 1.94m (10' 9" x 6' 4") Front aspect glazed window, radiator

#### Bathroom

Rear aspect opaque glazed window, three piece suite comprising of panel enclosed corner bath, wc, pedestal wash hand basin, radiator