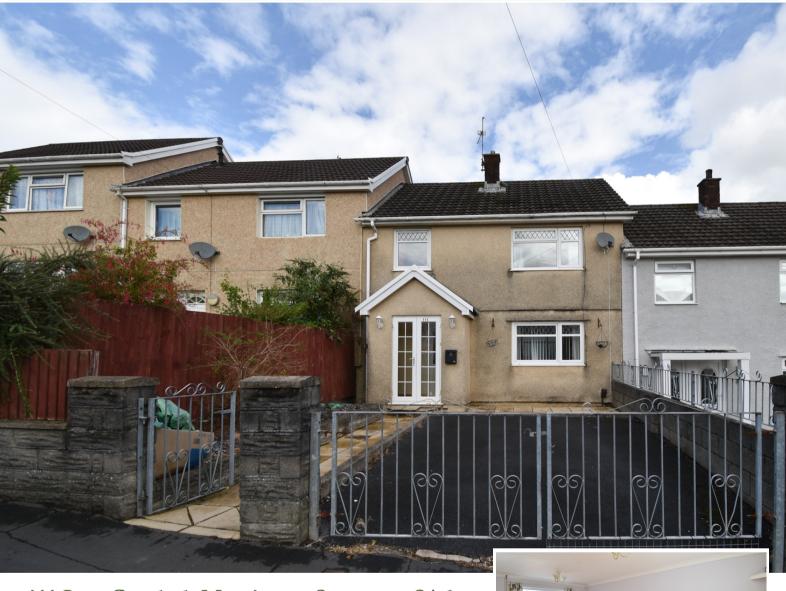

### 111 Lon Camlad, Morriston, Swansea, SA6 7EJ

Asking Price: £130,000

- Three Bedrooms
- Kitchen/Dining Room
- Enclosed & Secure Garden No Onward Chain To The Rear
- Lounge
- Three Piece Bathroom Suite

#### Outside

To the front of the property is a gated hardstanding area and path leading to front door, to the rear is a low maintenance enclosed and secure garden which is mainly paved patio.