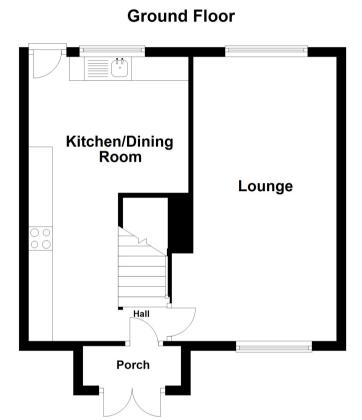

#### Entrance Porch

Double opening glazed doors, part opaque glazed door to:-

#### Entrance Hall

Stairs to first floor landing, door to:-

#### Lounge

5.99m x 3.03m (19' 8" x 9' 11") Dual aspect glazed windows, feature fire place, two radiators

#### Kitchen/Dining Room

5.99m x 3.38m (max) (19' 8" x 11' 1"(max) Rear aspect glazed window, part opaque glazed door to garden, range of eye and base level cupboards and drawers, inset stainless steel single drainer sink unit with mixer tap, roll top work surfaces, four ring gas hobs with oven under and extractor hood over, radiator, storage space under stairs.