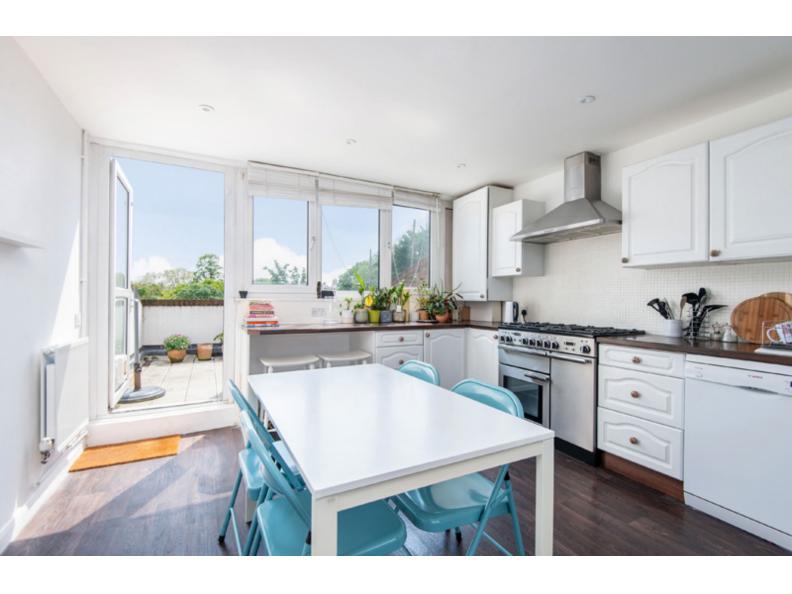

# Webheath, Netherwood Street, West Hampstead, NW6

Accessed via a private entrance is this generously proportioned two double bedroom, two bathroom (plus separate WC) duplex apartment benefiting from a delightful large south facing private terrace.

This 852 Sq Ft (79 Sq M) flat is well presented throughout and with it being arranged over two floors and featuring a private entrance, this apartment offers a "house like feel".

Webheath is ideally located within close proximity to the local amenities, restaurants and transport links located both on West End Lane and Kilburn High Road. Local nurseries and schools are also situated close by.

#### **Features**

- Two Double Bedrooms
- Two Bathrooms
- Separate WC
- Duplex Apartment
- 852 Sq Ft (79 Sq M) Of Internal Space
- Ideally Located
- Private Entrance
- Delightful South Facing Terrace
- Perfect For Families or a
- Generous Storage Throughout