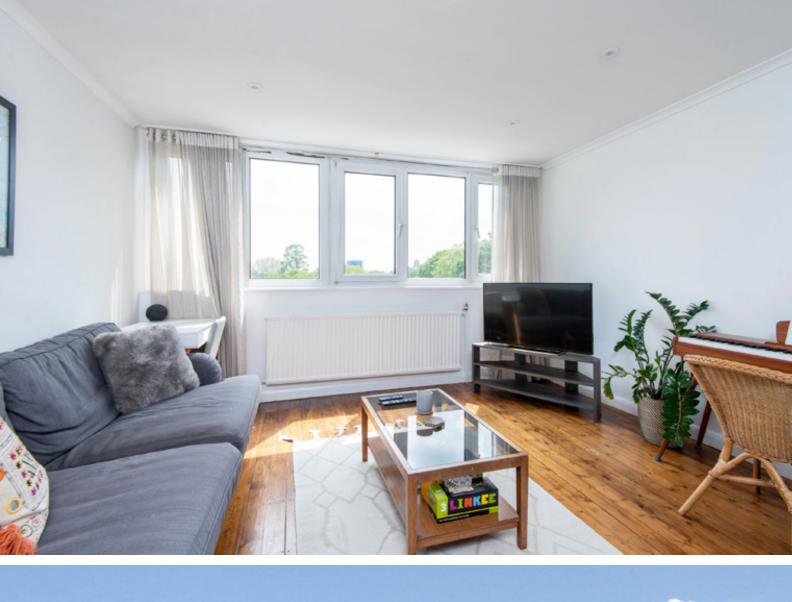

# Webheath, Netherwood Street, West Hampstead, NW6

Accessed via a private entrance is this generously proportioned two double bedroom, two bathroom (plus separate WC) duplex apartment benefiting from a delightful large south facing private terrace.

This 852 Sq Ft (79 Sq M) flat is well presented throughout and with it being arranged over two floors and featuring a private entrance, this apartment offers a "house like feel".

Webheath is ideally located within close proximity to the local amenities, restaurants and transport links located both on West End Lane and Kilburn High Road. Local nurseries and schools are also situated close by.