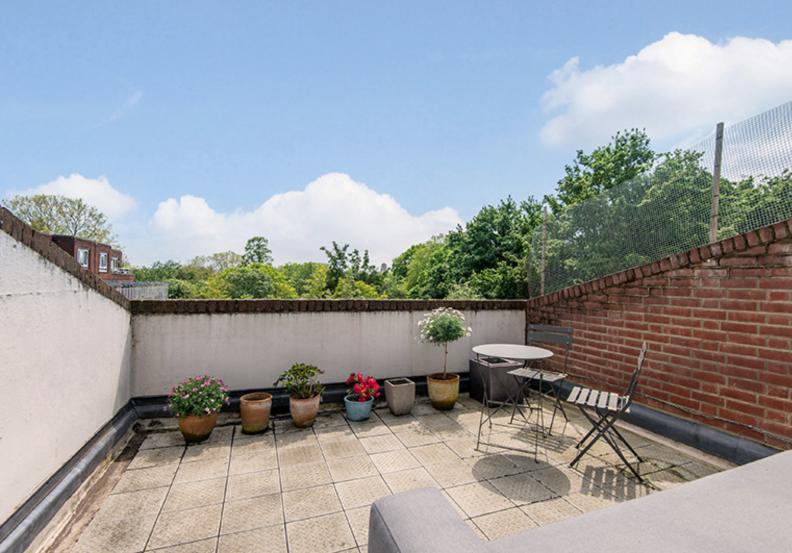

# Webheath, Netherwood Street, West Hampstead, NW6

Accessed via a private entrance is this generously proportioned two double bedroom, two bathroom (plus separate WC) duplex apartment benefiting from a delightful large south facing private terrace.

#### **Features**

- Two Double Bedrooms
- Two Bathrooms
- Separate WC
- Duplex Apartment
- 852 Sq Ft (79 Sq M) Of Internal Space
- Ideally Located
- Private Entrance
- Delightful South Facing Terrace
- Perfect For Families or a
- Generous Storage Throughout