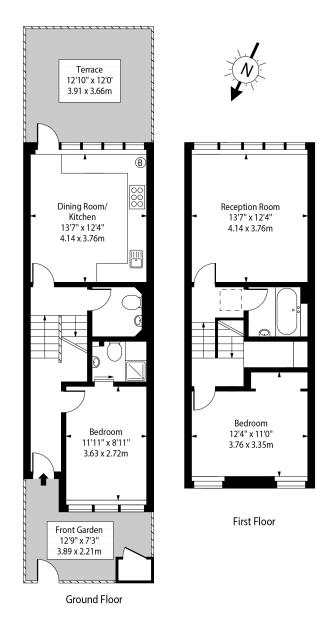

### Approx Gross Internal Area 852 Sq Ft - 79.15 Sq M

For Illustration Purposes Only - Not To Scale Floor Plan by www.nogaphotostudio.com Ref: No.49765

This floor plan should be used as a general outline for guidance only. Any intending purchaser or lessee should satisfy themselves by inspection, searches, enquiries and full survey as to the correctness of each statement. Any areas, measurements or distances quoted are approximate and should not be used to value a property or be the basis of any sale or let.