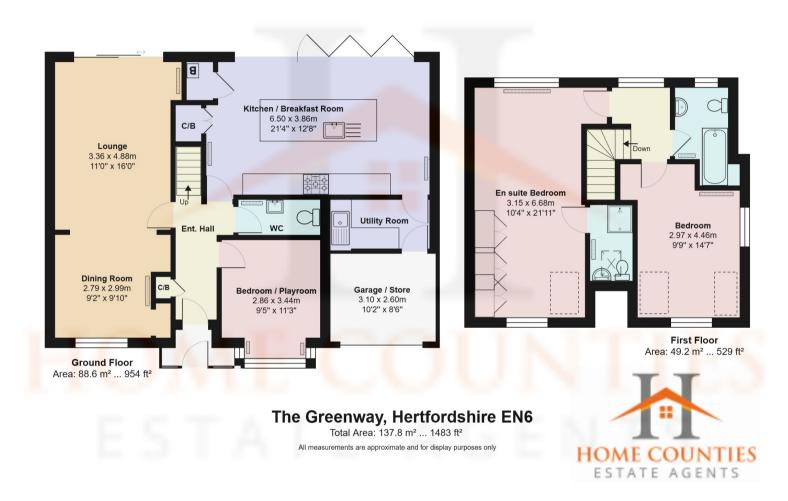

Set on a generous plot, the property offers a large driveway with ample parking for multiple vehicles. Upon entering, you're welcomed by a versatile front room that can serve as a children's playroom or a third bedroom. To one side of the home, a stunning 28' dual-aspect lounge/dining room provides an expansive space for entertaining and relaxing. The heart of the home is the modern, spacious kitchen/breakfast room, complete with a large island/breakfast bar and luxurious marble worktops. Additional ground floor features include a separate utility room, guest WC, and extra storage space.

Upstairs, the property boasts a spacious principal bedroom with fitted wardrobes and an en-suite shower room, a second bedroom, and a contemporary family bathroom. Externally, the private rear garden includes a crazy-paving patio, well-maintained lawn, and an additional rear patio—perfect for outdoor entertaining. Further benefits include a half-size garage with roller door.