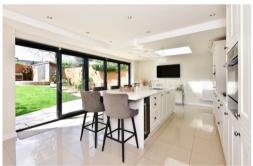

Set on a generous plot, the property offers a large driveway with ample parking for multiple vehicles. Upon entering, you're welcomed by a versatile front room that can serve as a children's playroom or a third bedroom. To one side of the home, a stunning 28' dual-aspect lounge/dining room provides an expansive space for entertaining and relaxing. The heart of the home is the modern, spacious kitchen/breakfast room, complete with a large island/breakfast bar and luxurious marble worktops. Additional ground floor features include a separate utility room, guest WC, and extra storage space.