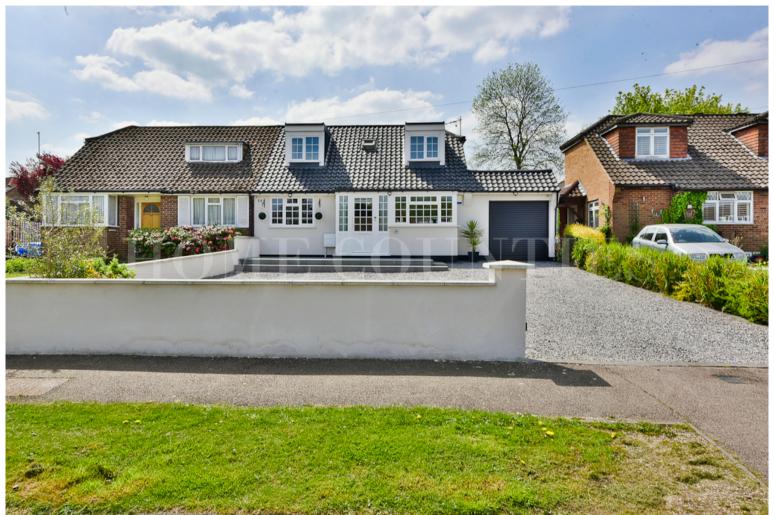

## £840,000 Freehold

Ideally situated on a peaceful residential turning, this beautifully presented home is just a 15-minute walk from Potters Bar Mainline Train Station, as well as local shops and restaurants.

Set on a generous plot, the property offers a large driveway with ample parking for multiple vehicles. Upon entering, you're welcomed by a versatile front room that can serve as a children's playroom or a third bedroom. To one side of the home, a stunning 28' dual-aspect lounge/dining room provides an expansive space for entertaining and relaxing. The heart of the home is the modern, spacious kitchen/breakfast room, complete with a large island/breakfast bar and luxurious marble worktops. Additional ground floor features include a separate utility room, guest WC, and extra storage space.