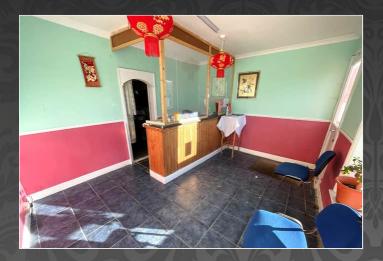

#### **Front Reception**

4.22m x 3.55m (13' 10" x 11' 8")

#### **Second Reception Room**

3.35m x 3.11m (11' 0" x 10' 2")