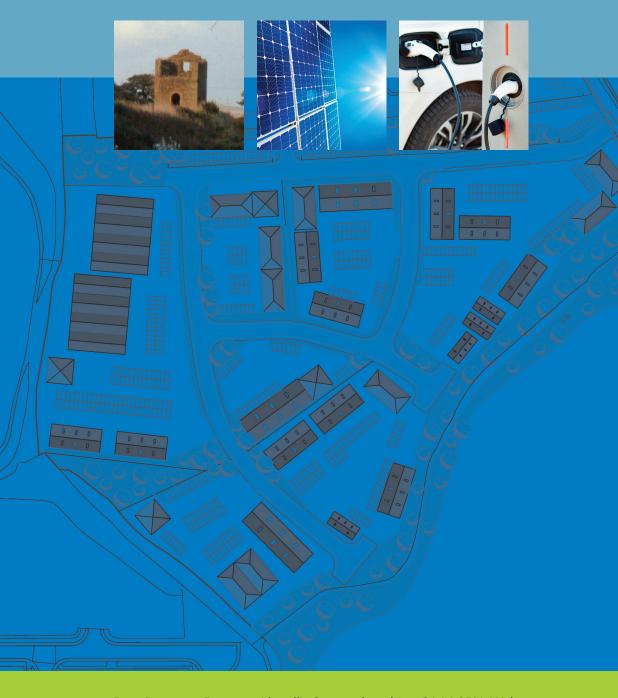

Renewable energy supplied by neighbouring 8MW solar farm. Car park bays with solar canopies and electric charging points. Reduced dependence on national grid. Low carbon aiming to be carbon neutral.

State of the art communications.