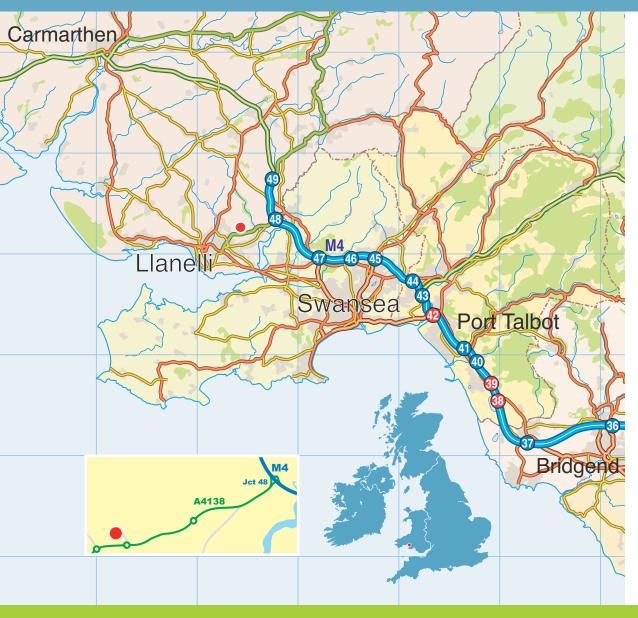

## Parc Penprys Mixed Use Business & Technology Park

Parc Penprys lies directly on the A4138 which is the main access road linking junction 48 of the M4 motorway which lies 2.5 miles north. Llanelli town centre is 2 miles to the south west and Swansea lies approximately 11 miles to the east, with Carmarthen the regions main market town 14 miles to the north west.

#### **Drive Times**

| Swansea    | 11 miles  | 20 minutes |
|------------|-----------|------------|
| Cardiff    | 52 miles  | 1 hour     |
| Bristol    | 91 miles  | 1.75 hours |
| Birmingham | 154 miles | 2.5 hours  |
| London     | 200 miles | 3.5 hours  |