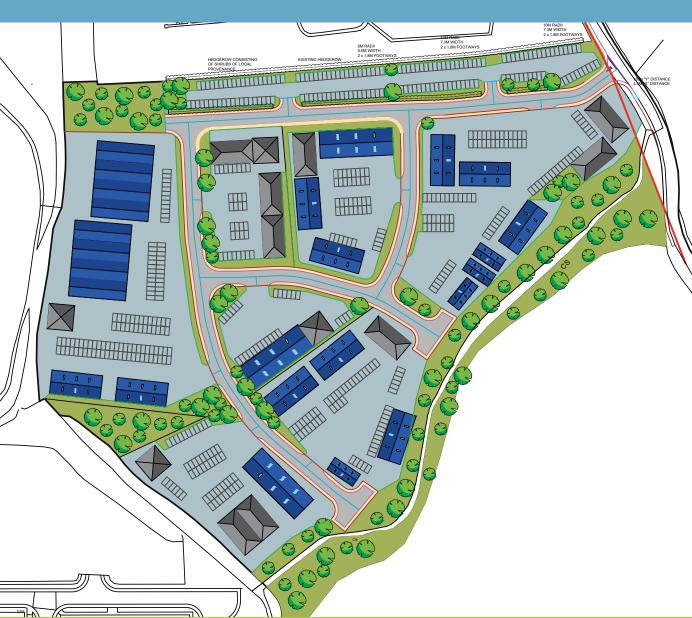

## Parc Penprys Mixed Use Business & Technology Park

A commercial, environmentally responsible, village concept promoting strong community identity and sense of place with a strong centre and well designed buildings and open spaces.

Gateway site from J48 of the M4 into Llanelli on the A4138. 2.5 miles from M4 and reached via roundabout with direct access. 30,000 passing vehicles per day.

Provides a range of commercial development types. Units for rent, sale, design & build to client specification.

Renewable energy supplied by neighbouring 8MW solar farm. Car park bays with solar canopies and electric charging points. Reduced dependence on national grid. Low carbon aiming to be carbon neutral.

State of the art communications.