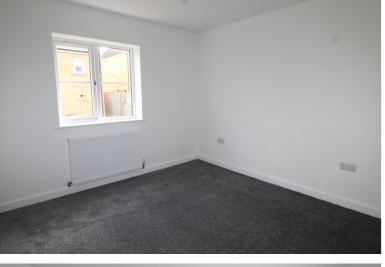

First Floor Landing - Window to the front. Bedroom 1 with window to the rear. Bedroom 2 with window to the rear. Bedroom 3 with window to the front. Completing the accommodation is the house bathroom which has a three piece suite comprising of a paneled bath with shower above, low flush WC and a wash hand basin. Tiled floors and walls with a chrome heated towel rail and extractor.