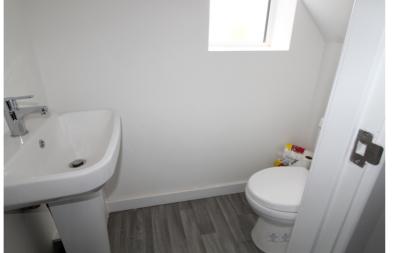

Accommodation briefly comprising of an entrance hallway, front entrance door, stairs to first floor, Cloaks/w.c comprising of a w.c. and wash basin. Lounge with window to rear elevation. Kitchen/Diner - With fitted with a range of wall and base units, contrasting surfaces and inset sink and drainer. Fitted electric oven, four ring gas hob and extractor above. There is an integrated fridge and freezer, plumb for washer, window to the front, space for a dining table and French doors to the rear garden.