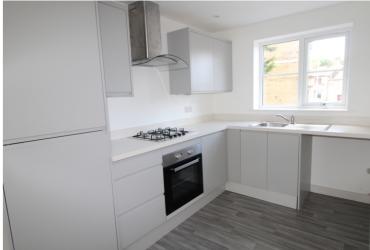

Accommodation briefly comprising of an entrance hallway, front entrance door, stairs to first floor, Cloaks/w.c comprising of a w.c. and wash basin. Lounge with window to rear elevation. Kitchen/Diner - With fitted with a range of wall and base units, contrasting surfaces and inset sink and drainer. Fitted electric oven, four ring gas hob and extractor above. There is an integrated fridge and freezer, plumb for washer, window to the front, space for a dining table and French doors to the rear garden.