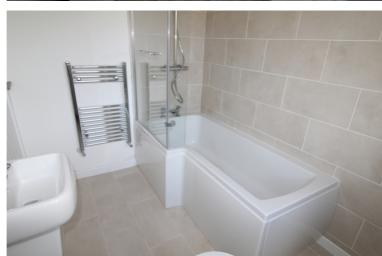

First Floor Landing - Window to the front. Bedroom 1 with window to the rear. Bedroom 2 with window to the rear. Bedroom 3 with window to the front. Completing the accommodation is the house bathroom which has a three piece suite comprising of a paneled bath with shower above, low flush WC and a wash hand basin. Tiled floors and walls with a chrome heated towel rail and extractor.