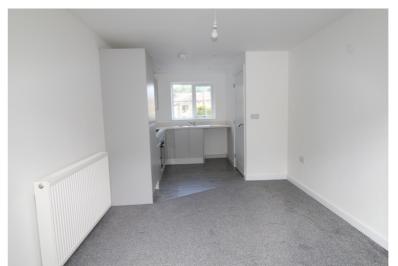

Accommodation briefly comprising of an entrance hallway, front entrance door, stairs to first floor, Cloaks/w.c comprising of a w.c. and wash basin. Lounge with window to rear elevation. Kitchen/Diner - With fitted with a range of wall and base units, contrasting surfaces and inset sink and drainer. Fitted electric oven, four ring gas hob and extractor above. There is an integrated fridge and freezer, plumb for washer, window to the front, space for a dining table and French doors to the rear garden.