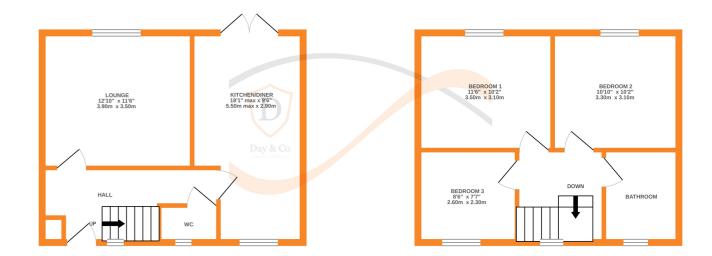

Accommodation briefly comprising of an entrance hallway, front entrance door, stairs to first floor, Cloaks/w.c comprising of a w.c. and wash basin. Lounge with window to rear elevation. Kitchen/Diner - With fitted with a range of wall and base units, contrasting surfaces and inset sink and drainer. Fitted electric oven, four ring gas hob and extractor above. There is an integrated fridge and freezer, plumb for washer, window to the front, space for a dining table and French doors to the rear garden.

First Floor Landing - Window to the front. Bedroom 1 with window to the rear. Bedroom 2 with window to the rear. Bedroom 3 with window to the front. Completing the accommodation is the house bathroom which has a three piece suite comprising of a paneled bath with shower above, low flush WC and a wash hand basin. Tiled floors and walls with a chrome heated towel rail and extractor.

**EPC RATING B** 

GROUND FLOOR 1ST FLOOR

Whilst every attempt has been made to ensure the accuracy of the floorplan contained here, measurements of doors, windows, rooms and any other items are approximate and no responsibility is taken for any error, omission or mis-statement. This plan is for illustrative purposes only and should be used as such by any prospective purchaser. The services, systems and appliances shown have not been tested and no guarantee as to their operability or efficiency can be given.