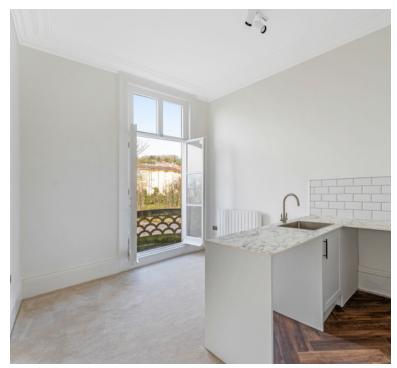

## Lounge/Kitchen area:

4.48m x 3.45m (14' 8" x 11' 4") Double doors opening on to a small balcony.....KITCHEN; Sink unit, integrated fridge/freezer, built in oven and hob, floor and wall units, brand new flooring, electric radiator, open plan to the bedroom area

### Bedroom area:

4.30m x 2.80m (14' 1" x 9' 2") Double doors opening onto a small balcony, electric radiator, door to the en-suite shower room