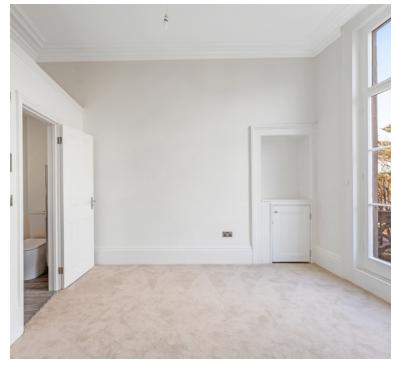

The Studio apartment is set on the first floor and has an open outlook to the front via 2 sets of double doors, making the apartment, light and airy.

Apartment 3 is totally open plan with a good size lounge/bedroom/kitchen area, with door to the en-suite shower room, the heating is the latest electric radiators, making sure the property is as economic for bills as it can be, you also get a separate room, for a small office or for storage.

# Separate office/storage room

Set on the mezzanine level you have a storage room, perfect for your items, or a small desk and chair