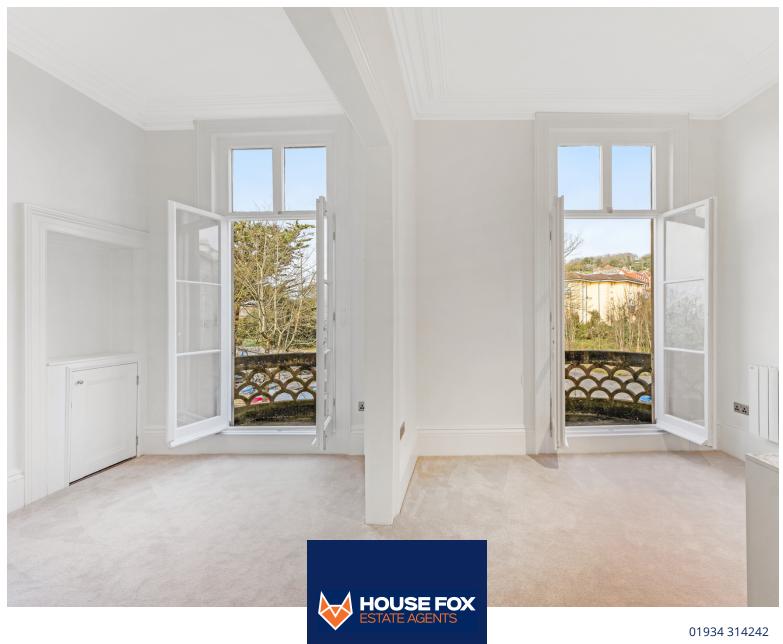

The Studio apartment is set on the first floor and has an open outlook to the front via 2 sets of double doors, making the apartment, light and airy.

Apartment 3 is totally open plan with a good size lounge/bedroom/kitchen area, with door to the en-suite shower room, the heating is the latest electric radiators, making sure the property is as economic for bills as it can be, you also get a separate room, for a small office or for storage.

## Lounge/Kitchen area:

4.48m x 3.45m (14' 8" x 11' 4") Double doors opening on to a small balcony.....KITCHEN; Sink unit, integrated fridge/freezer, built in oven and hob, floor and wall units, brand new flooring, electric radiator, open plan to the bedroom area

### Bedroom area:

4.30m x 2.80m (14' 1" x 9' 2") Double doors opening onto a small balcony, electric radiator, door to the en-suite shower room