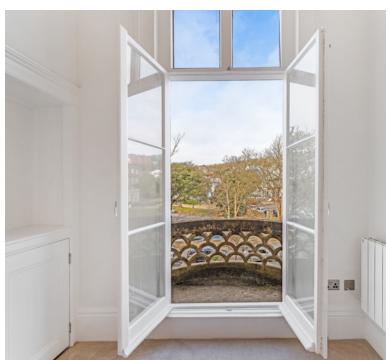

The Studio apartment is set on the first floor and has an open outlook to the front via 2 sets of double doors, making the apartment, light and airy.

Apartment 3 is totally open plan with a good size lounge/bedroom/kitchen area, with door to the en-suite shower room, the heating is the latest electric radiators, making sure the property is as economic for bills as it can be, you also get a separate room, for a small office or for storage.

## Lounge/Kitchen area:

4.48m x 3.45m (14' 8" x 11' 4") Double doors opening on to a small balcony.....KITCHEN; Sink unit, integrated fridge/freezer, built in oven and hob, floor and wall units, brand new flooring, electric radiator, open plan to the bedroom area

### Bedroom area:

4.30m x 2.80m (14' 1" x 9' 2") Double doors opening onto a small balcony, electric radiator, door to the en-suite shower room