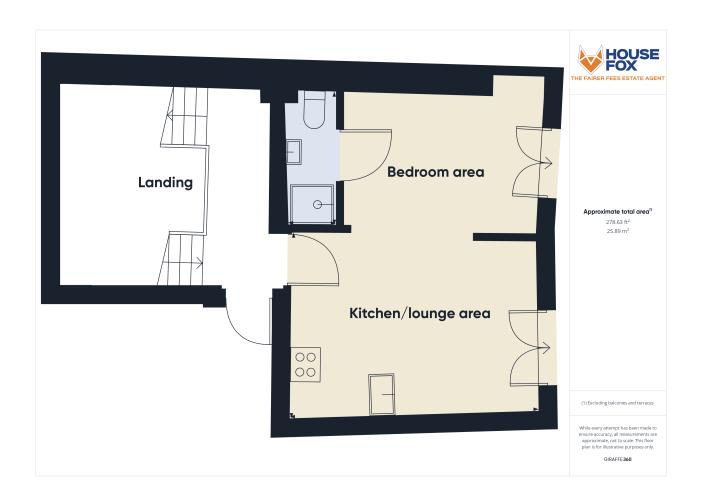

The Studio apartment is set on the first floor and has an open outlook to the front via 2 sets of double doors, making the apartment, light and airy.

Apartment 3 is totally open plan with a good size lounge/bedroom/kitchen area, with door to the en-suite shower room, the heating is the latest electric radiators, making sure the property is as economic for bills as it can be, you also get a separate room, for a small office or for storage.

## Lounge/Kitchen area:

4.48m x 3.45m (14' 8" x 11' 4") Double doors opening on to a small balcony.....KITCHEN; Sink unit, integrated fridge/freezer, built in oven and hob, floor and wall units, brand new flooring, electric radiator, open plan to the bedroom area

### Bedroom area:

4.30m x 2.80m (14' 1" x 9' 2") Double doors opening onto a small balcony, electric radiator, door to the en-suite shower room

### **Shower room:**

Brand new fitments to include shower cubicle, wash hand basin, WC, wash hand basin