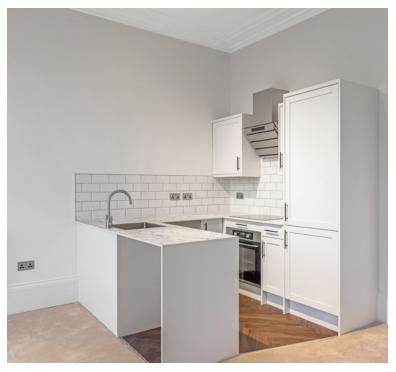

The refurbishment includes brand new kitchen and shower room, brand new décor and flooring, wiring and to access the studio apartment you walk through an impressive communal hallway

## Lounge/Kitchen area:

4.48m x 3.45m (14' 8" x 11' 4") Double doors opening on to a small balcony.....KITCHEN; Sink unit, integrated fridge/freezer, built in oven and hob, floor and wall units, brand new flooring, electric radiator, open plan to the bedroom area