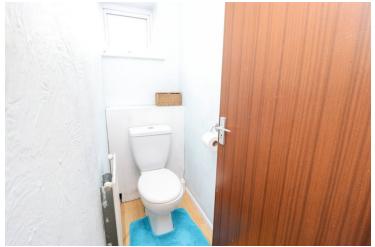

#### Cloakroom

With obscure double glazed window to front, radiator, low level WC.