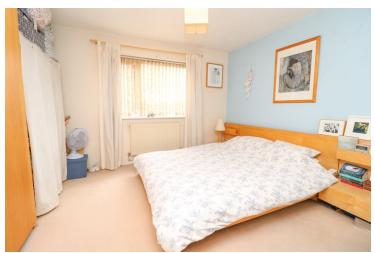

#### Bedroom One

12' 2"  $\times$  10' 3" (3.71m  $\times$  3.12m) With double glazed window to rear, radiator.