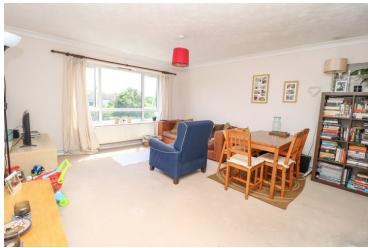

#### Lounge/Diner

15' 5" x 14' 1" (4.70m x 4.29m) With double glazed window to rear, radiator, sliding door to;