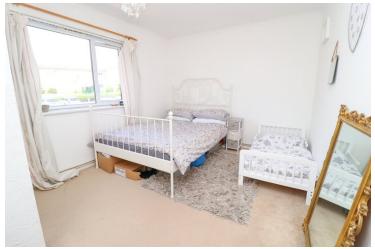

#### Bedroom Two

12' 6" x 9' 9" (3.81 m x 2.97 m) With double glazed window to front, radiator, built in wardrobe.