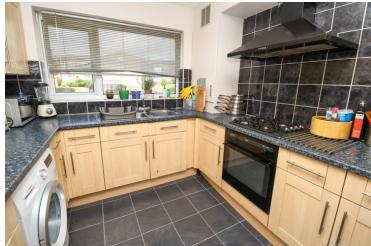

#### Kitchen

9' 8" x 8' 9" (2.95m x 2.67m) With double glazed window to front, a range of matching eye level and base units with drawers and worktops over, tiled splashbacks, inset sink and drainer, space for washing machine and fridge/freezer, gas oven with hob and extractor hood over.