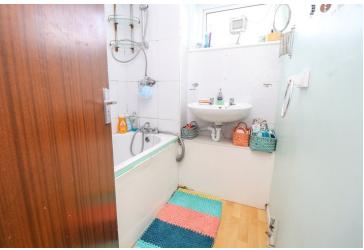

#### Family Bathroom

With double glazed obscure window to front, wash hand basin, panelled bath with shower over, part tiled walls.