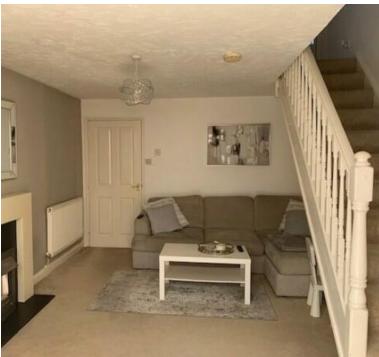

#### Lounge:

Stairs to the first floor, radiator, sliding door to the conservatory