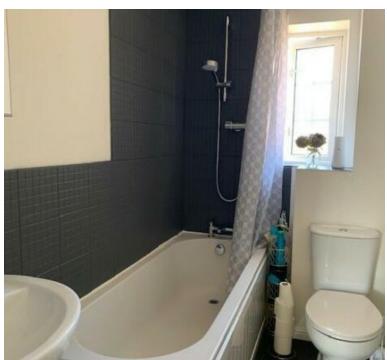

#### Bathroom:

Bath, shower over, wash hand basin, WC, radiator, double glazed window

**Parking:** 2 spaces to the front, tandem style