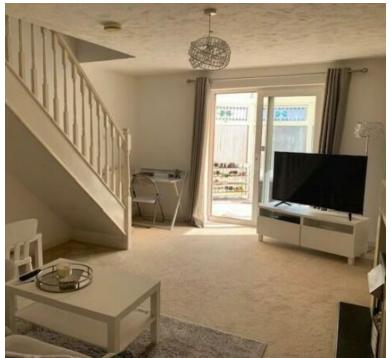

#### Lounge:

Stairs to the first floor, radiator, sliding door to the conservatory

## Conservatory

Double glazed windows, door to the garden

First floor landing

**Bedroom 1:** Radiator, double glazed window

**Bedroom 2:** Radiator, double glazed window