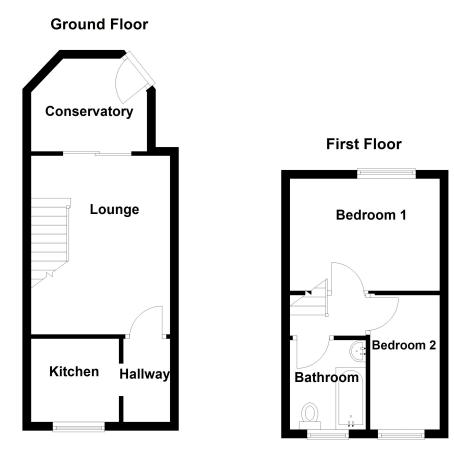

#### Hallway:

Arch to kitchen, door to the lounge

### Kitchen:

Sink unit, floor and wall units, built in oven and hob, double glazed window

#### Lounge:

Stairs to the first floor, radiator, sliding door to the conservatory

## Conservatory

Double glazed windows, door to the garden

First floor landing

**Bedroom 1:** Radiator, double glazed window

**Bedroom 2:** Radiator, double glazed window

#### Bathroom:

Bath, shower over, wash hand basin, WC, radiator, double glazed window

**Parking:** 2 spaces to the front, tandem style

#### **FLOORPLAN & EPC**