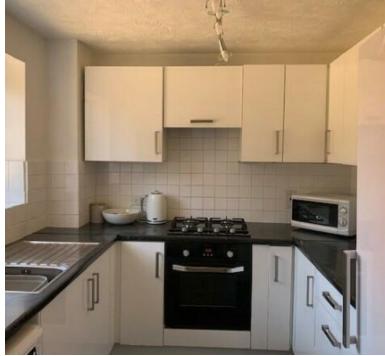

### Kitchen:

Sink unit, floor and wall units, built in oven and hob, double glazed window