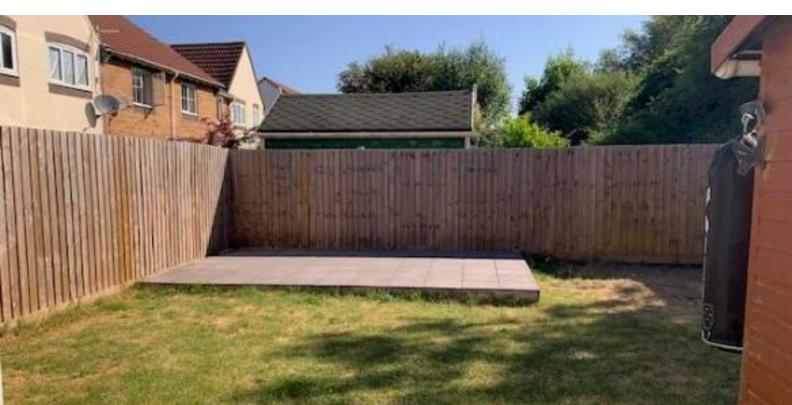

offered for sale with no onward chain, and comprises hallway with archway to the kitchen, lounge, conservatory, 2 bedrooms, bathroom, plus gas central heating, double glazing, 2 parking spaces, nice size rear garden.

Darmead is a cul-de-sac of modern homes, and within a 10 minute walk you have the Morrisons shopping complex that has a Costa, Boots, Matalan, Subway, Fish and Chip Shop, and a children's nursery, if you want more shops, they are in Worle High Street, and you can drive there in 5 minutes.

Please not the pictures were taken before the tenants moved in. The property will be sold with vacant possession.

#### FEATURES

- End of terrace house
- 2 bedrooms
- Conservatory
- Nice size garden

- 2 parking spaces
- Double glazing
- Gas central heating (boiler fitted 2021)
- EPC-tbc



# Main front door to the hallway

#### Hallway:

Arch to kitchen, door to the lounge

### Kitchen:

Sink unit, floor and wall units, built in oven and hob, double glazed window

#### Lounge:

Stairs to the first floor, radiator, sliding door to the conservatory

## Conservatory

Double glazed windows, door to the garden

First floor landing

**Bedroom 1:** Radiator, double glazed window

**Bedroom 2:** Radiator, double glazed window

#### Bathroom:

Bath, shower over, wash hand basin, WC, radiator, double glazed window

**Parking:** 2 spaces to the front, tandem style

#### Garden:

A nice size garden, with patio area, lawn area and garden shed













#### **FLOORPLAN & EPC**