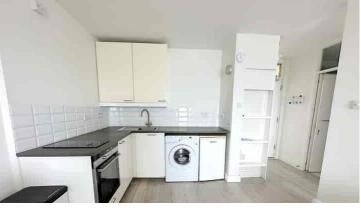

Made with Metropix ©2019

Property Cafe are delighted to offer this stunning purpose built sixth floor seafront apartment to the lettings market, situated along the marina and conveniently placed close to West St Leonards mainline railway station, an array of local shops, bars and restaurants and benefiting from the picturesque panoramic views. Internally the property comprises; a good size double bedroom, a spacious open plan living room with modern fitted kitchen, a modern fitted bathroom with shower over bath and a private full glass balcony. Additional benefits include, designer electric heating and double glazing throughout, neutral white colour scheme with laminate flooring, security entry phone system and lift access to all floors. Properties such as these rarely become available and as such, viewings are highly recommended. A minimum annual income of £22,500 per household is required to be eligible for this property and internal viewings are highly recommended. For additional information or to arrange your internal viewing please contact our Bexhill office on 01424 224488 Option 2.

• Balcony with picturesque sea views.

- One bedroom apartment.
- Double glazing throughout.
  - Modern fitted kitchen.
- Finished to a high standard throughout.

Receptions: 1 EPC Rating: C (69)

Water Supply: Mains Supply. Sewerage: Mains Supply.

Broadband Connection Types: FTTC. Accessibility Types: Lateral living.

- 6th floor purpose built apartment with lift access.
- Modern fitted bathroom with shower over bath.
  - Open plan lounge/diner.
  - Designer electric wall heaters.
  - Available now on a long let.