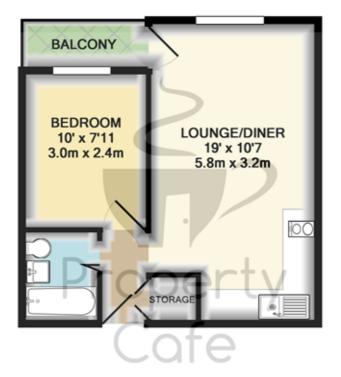

## TOTAL APPROX. FLOOR AREA 327 SQ.FT. (30.3 SQ.M.)

Whilst every attempt has been made to ensure the accuracy of the floor plan contained here, measurements of doors, windows, rooms and any other items are approximate and no responsibility is taken for any error, omission, or mis-statement. This plan is for illustrative purposes only and should be used as such by any prospective purchaser. The services, systems and appliances shown have not been tested and no guarantee as to their operability or efficiency can be given

Made with Metropix ©2019

Property Cafe are delighted to offer this stunning purpose built sixth floor seafront apartment to the lettings market, situated along the marina and conveniently placed close to West St Leonards mainline railway station, an array of local shops, bars and restaurants and benefiting from the picturesque panoramic views. Internally the property comprises; a good size double bedroom, a spacious open plan living room with modern fitted kitchen, a modern fitted bathroom with shower over bath and a private full glass balcony. Additional benefits include, designer electric heating and double glazing throughout, neutral white colour scheme with laminate flooring, security entry phone system and lift access to all floors. Properties such as these rarely become available and as such, viewings are highly recommended. A minimum annual income of £22,500 per household is required to be eligible for this property and internal viewings are highly recommended. For additional information or to arrange your internal viewing please contact our Bexhill office on 01424 224488 Option 2.