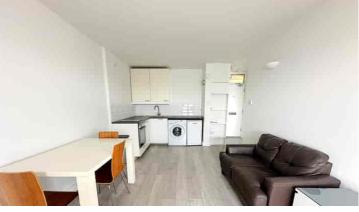

Made with Metropix ©2019

Property Cafe are delighted to offer this stunning purpose built sixth floor seafront apartment to the lettings market, situated along the marina and conveniently placed close to West St Leonards mainline railway station, an array of local shops, bars and restaurants and benefiting from the picturesque panoramic views. Internally the property comprises; a good size double bedroom, a spacious open plan living room with modern fitted kitchen, a modern fitted bathroom with shower over bath and a private full glass balcony. Additional benefits include, designer electric heating and double glazing throughout, neutral white colour scheme with laminate flooring, security entry phone system and lift access to all floors. Properties such as these rarely become available and as such, viewings are highly recommended. A minimum annual income of £22,500 per household is required to be eligible for this property and internal viewings are highly recommended. For additional information or to arrange your internal viewing please contact our Bexhill office on 01424 224488 Option 2.

Broadband Connection Types: FTTC. Accessibility Types: Lateral living.

- 6th floor purpose built apartment with lift access.
- Modern fitted bathroom with shower over bath.
  - Open plan lounge/diner.
  - Designer electric wall heaters.
  - Available now on a long let.