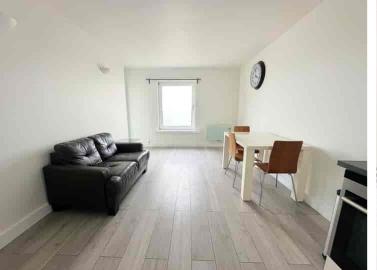

Made with Metropix ©2019

Property Cafe are delighted to offer this stunning purpose built sixth floor seafront apartment to the lettings market, situated along the marina and conveniently placed close to West St Leonards mainline railway station, an array of local shops, bars and restaurants and benefiting from the picturesque panoramic views. Internally the property comprises; a good size double bedroom, a spacious open plan living room with modern fitted kitchen, a modern fitted bathroom with shower over bath and a private full glass balcony. Additional benefits include, designer electric heating and double glazing throughout, neutral white colour scheme with laminate flooring, security entry phone system and lift access to all floors. Properties such as these rarely become available and as such, viewings are highly recommended. A minimum annual income of £22,500 per household is required to be eligible for this property and internal viewings are highly recommended. For additional information or to arrange your internal viewing please contact our Bexhill office on 01424 224488 Option 2.

Broadband Connection Types: FTTC. Accessibility Types: Lateral living.

- 6th floor purpose built apartment with lift access.
- Modern fitted bathroom with shower over bath.
  - Open plan lounge/diner.
  - Designer electric wall heaters.
  - Available now on a long let.