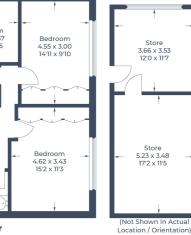

#### £750,000 Freehold

Approximate Gross Internal Area Ground Floor = 85.2 sq m / 917 sq ft First Floor = 53.5 sq m / 576 sq ft Outbuilding = 32.1 sq m / 345 sq ft Total = 170.8 sq m / 1,838 sq ft

**First Floor** 