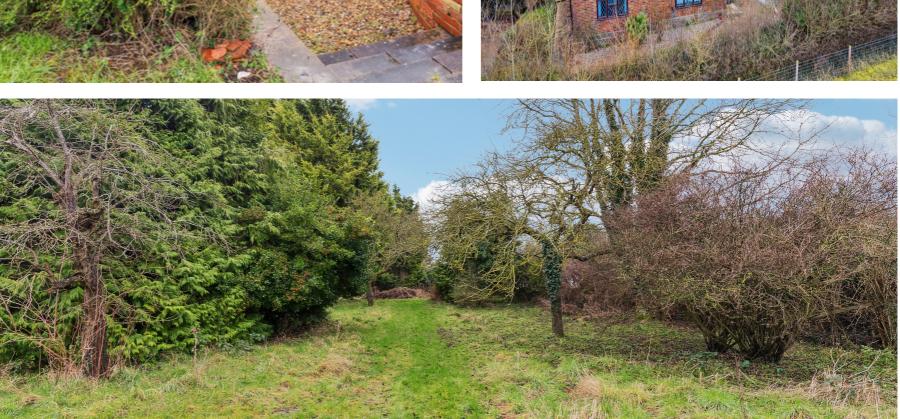

The property faces onto open fields and has parking to both sides. There is a brick built barn along with various wooden sheds.

The gardens have been divided into two with one being behind the property and offering lawns and patio areas whilst the other is a more open with mostly lawn and mature trees. Both are enclosed by hedging.

- 2. The house with smaller gardens to the rear (0.1 acre)
- 3. The gardens (0.4 acre)

Please state which when bidding.

We have been instructed by our clients to invite your best and final offer in writing by 12pm on Friday 28th February 2025 for the above property in a sealed envelope to be delivered to Stonegate Estates, 41 Hermitage Road, Hitchin, SG5 1BY clearly marked on the reverse side '25 Shillington Road OR by email; sales@stonegate-estates.co.uk