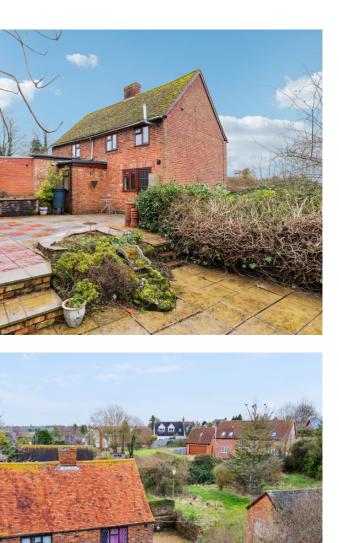

The property faces onto open fields and has parking to both sides. There is a brick built barn along with various wooden sheds.

The gardens have been divided into two with one being behind the property and offering lawns and patio areas whilst the other is a more open with mostly lawn and mature trees. Both are enclosed by hedging.