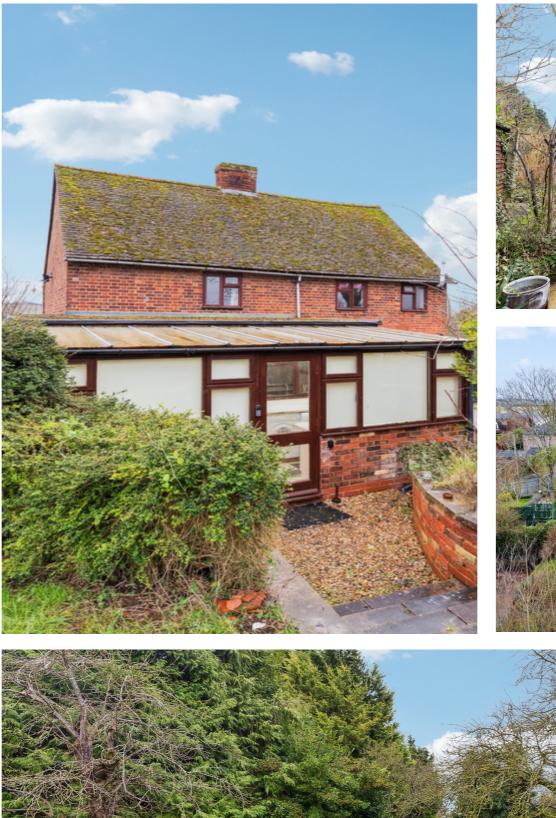

#### **Property Description**

We offer for sale by Informal Tender this rare and individual three bedroom detached cottage sitting on approximately an half acre plot.

The property itself has huge potential with the possibility of extending and improving (STPC) to create a dream home in what some might say is one of the more popular villages around Hitchin.

The property faces onto open fields and has parking to both sides. There is a brick built barn along with various wooden sheds.

The gardens have been divided into two with one being behind the property and offering lawns and patio areas whilst the other is a more open with mostly lawn and mature trees. Both are enclosed by hedging.