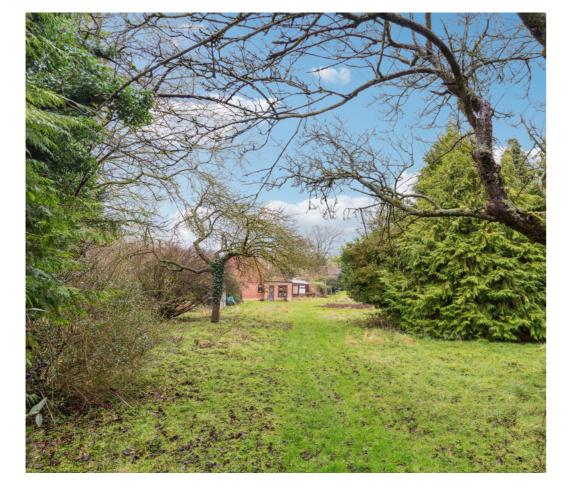

The property faces onto open fields and has parking to both sides. There is a brick built barn along with various wooden sheds.

The gardens have been divided into two with one being behind the property and offering lawns and patio areas whilst the other is a more open with mostly lawn and mature trees. Both are enclosed by hedging.