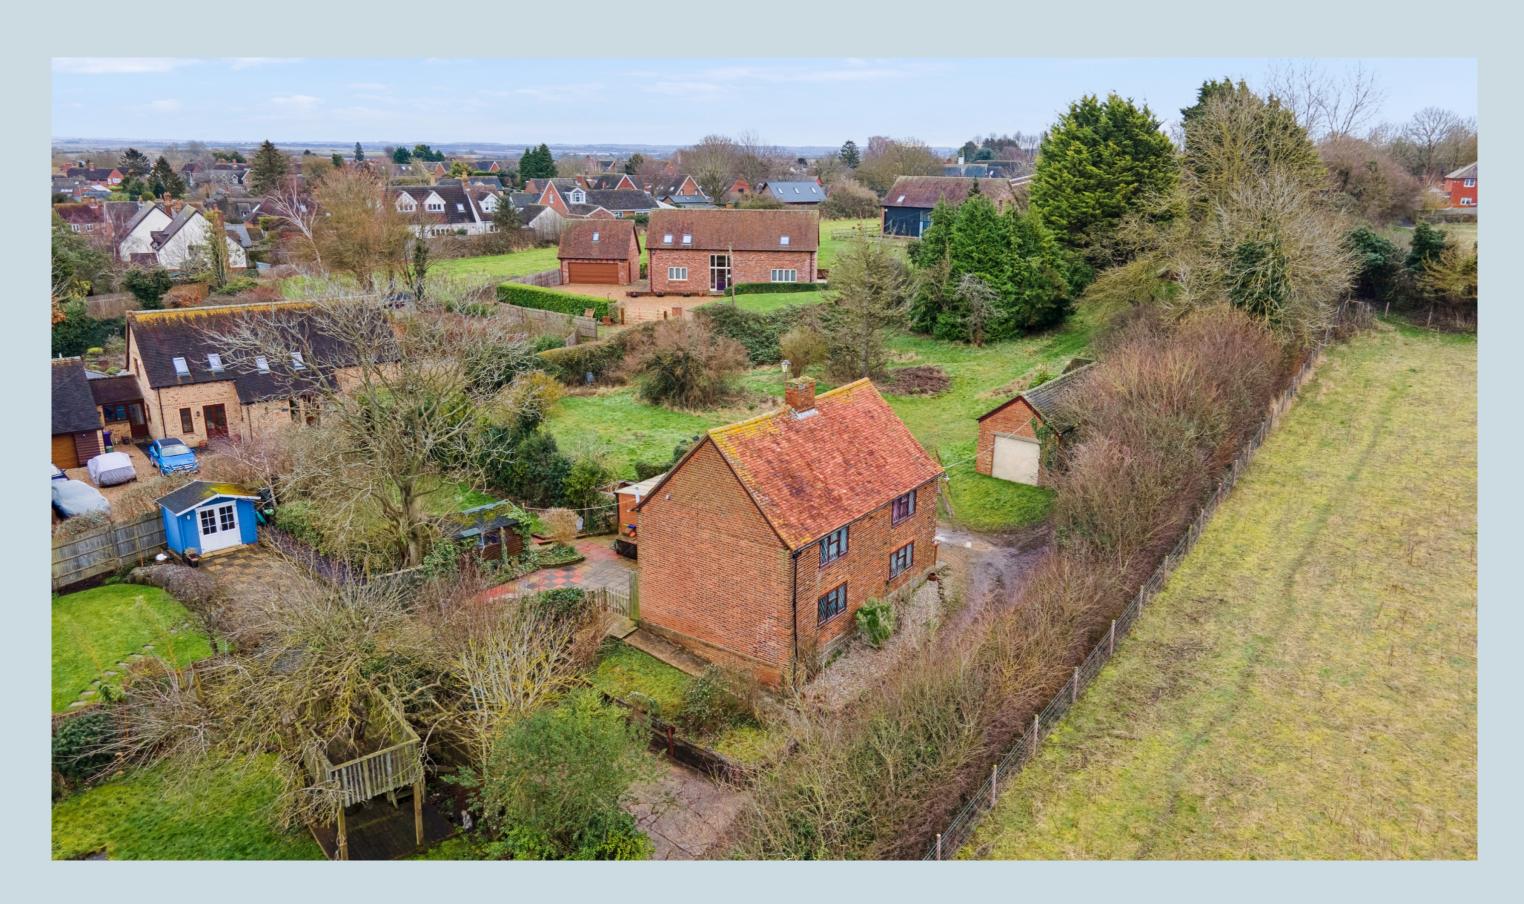

#### **Property Description**

We offer for sale by Informal Tender this rare and individual three bedroom detached cottage sitting on approximately an half acre plot.

The property itself has huge potential with the possibility of extending and improving (STPC) to create a dream home in what some might say is one of the more popular villages around Hitchin.

The property faces onto open fields and has parking to both sides. There is a brick built barn along with various wooden sheds.

The gardens have been divided into two with one being behind the property and offering lawns and patio areas whilst the other is a more open with mostly lawn and mature trees. Both are enclosed by hedging.

- 2. The house with smaller gardens to the rear (0.1 acre)
- 3. The gardens (0.4 acre)

Please state which when bidding.

We have been instructed by our clients to invite your best and final offer in writing by 12pm on Friday 28th February 2025 for the above property in a sealed envelope to be delivered to Stonegate Estates, 41 Hermitage Road, Hitchin, SG5 1BY clearly marked on the reverse side '25 Shillington Road OR by email; sales@stonegate-estates.co.uk