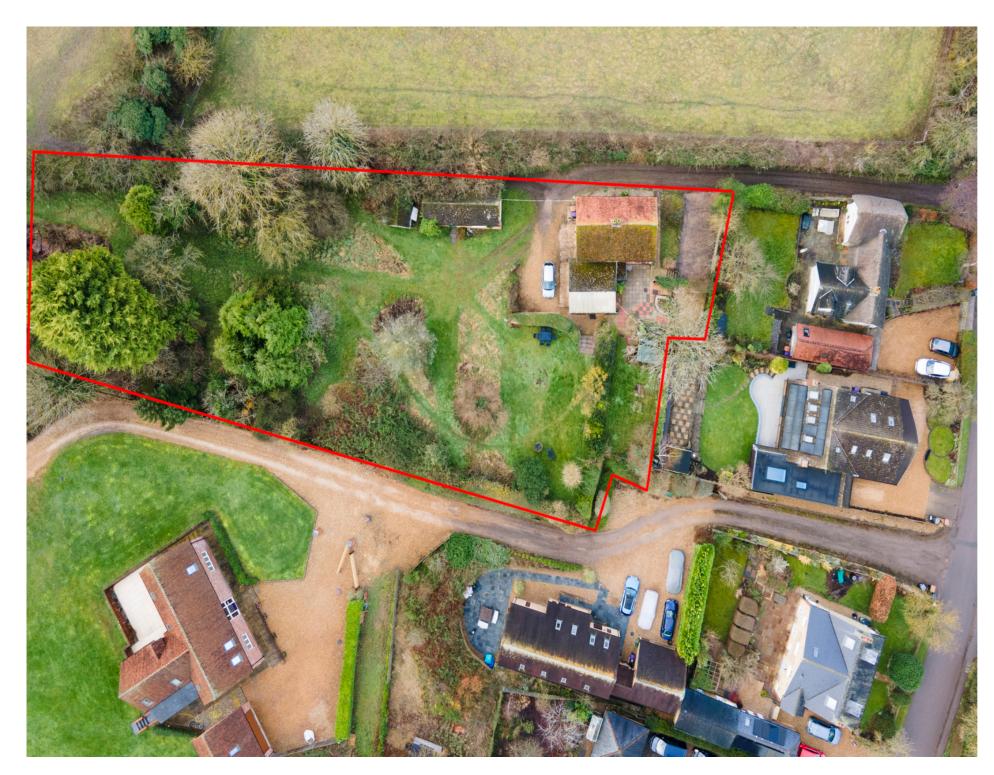

The property faces onto open fields and has parking to both sides. There is a brick built barn along with various wooden sheds.

The gardens have been divided into two with one being behind the property and offering lawns and patio areas whilst the other is a more open with mostly lawn and mature trees. Both are enclosed by hedging.

- 2. The house with smaller gardens to the rear (0.1 acre)
- 3. The gardens (0.4 acre)

Please state which when bidding.

We have been instructed by our clients to invite your best and final offer in writing by 12pm on Friday 28th February 2025 for the above property in a sealed envelope to be delivered to Stonegate Estates, 41 Hermitage Road, Hitchin, SG5 1BY clearly marked on the reverse side '25 Shillington Road OR by email; sales@stonegate-estates.co.uk