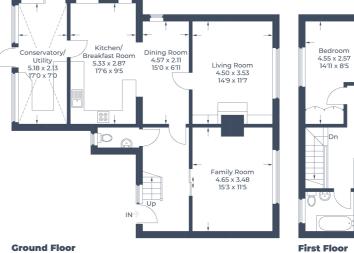

#### £750,000 Freehold

Approximate Gross Internal Area Ground Floor = 85.2 sq m / 917 sq ft First Floor = 53.5 sq m / 576 sq ft Outbuilding = 32.1 sq m / 345 sq ft Total = 170.8 sq m / 1,838 sq ft

**First Floor** 

Illustration for identification purposes only, measurements are approximate, not to scale. © CJ Property Marketing Produced for Stonegates

- Informal Tender
- Viewing Days Only
- Three Bedroom Cottage
- Possibilities to Extend
- Facing Open Views
- 0.5 Acre Plot