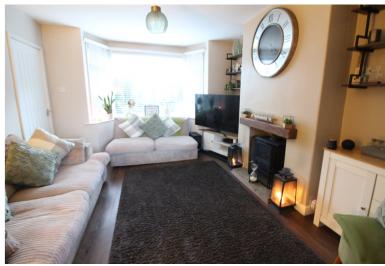

## **FULL DESCRIPTION**

Viewing is essential to fully appreciate this immaculately presented three bedroom semi-detached family home situated in this popular residential location with excellent access to local schools. The well proportioned accommodation comprises of an entrance hall giving access to the lounge which has a gas stove, double glazed window to the front, radiator and opens into the dining room which in turn has double glazed patio doors leading to the rear garden. The kitchen has a range of modern base and wall mounted units, integrated double oven, double glazed windows to both rear and side aspect. To the first floor there are three bedrooms, the master having fitted wardrobes and double glazed bay window to the front. The bathroom is a real feature of this property having a modern fitted three piece suite comprising of a bath with shower over, WC, wash hand basin, attractive tiling to the walls, double glazed window to the rear. Externally there is an artificial lawn to the front, to the rear a generous size garden with decking and patio. Far reaching views, EPC rating is D.