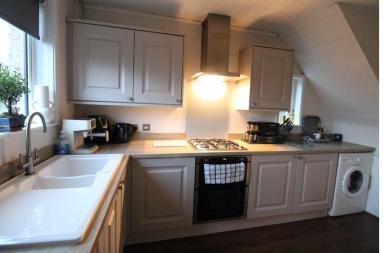

## **FULL DESCRIPTION**

Viewing is essential to fully appreciate this immaculately presented three bedroom semi-detached family home situated in this popular residential location with excellent access to local schools. The well proportioned accommodation comprises of an entrance hall giving access to the lounge which has a gas stove, double glazed window to the front, radiator and opens into the dining room which in turn has double glazed patio doors leading to the rear garden. The kitchen has a range of modern base and wall mounted units, integrated double oven, double glazed windows to both rear and side aspect. To the first floor there are three bedrooms, the master having fitted wardrobes and double glazed bay window to the front. The bathroom is a real feature of this property having a modern fitted three piece suite comprising of a bath with shower over, WC, wash hand basin, attractive tiling to the walls, double glazed window to the rear. Externally there is an artificial lawn to the front, to the rear a generous size garden with decking and patio. Far reaching views, EPC rating is D.