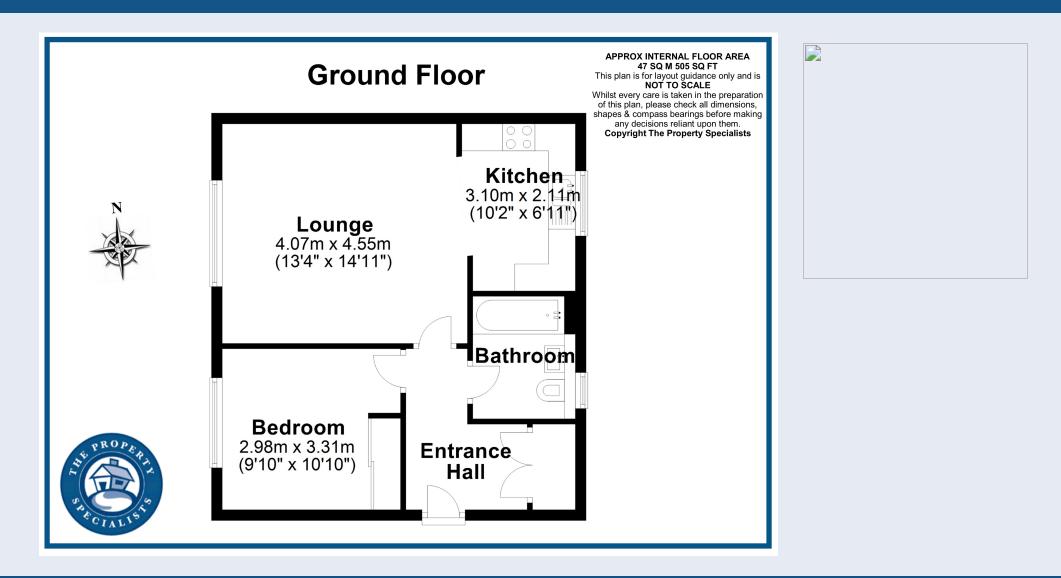

On entering the home, you are greeted by a spacious entrance hall, where you will find a large built in cupboard providing great storage. Leading from the hallway is a fantastic size living room diner with adjoining kitchen, a generous double bedroom and a modern bathroom. The light and bright living area is beautifully presented and comfortably accommodates a large sofa and dining furniture, whilst also benefitting from double glazed windows on either side of the room, flooding the space with natural light. The adjoining kitchen comprises of a range of modern glossy white units, with integrated appliances including; an oven, gas hob and a dishwasher, with additional space provided for a freestanding fridge freezer. The carpeted double bedroom benefits from a large built in wardrobe and the accommodation in this immaculate home is completed by the bathroom, comprising of tasteful tiling and a modern three piece suite with a shower over the bath.