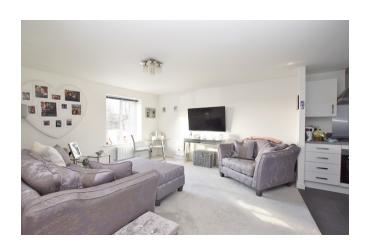

On entering the home, you are greeted by a spacious entrance hall, where you will find a large built in cupboard providing great storage. Leading from the hallway is a fantastic size living room diner with adjoining kitchen, a generous double bedroom and a modern bathroom. The light and bright living area is beautifully presented and comfortably accommodates a large sofa and dining furniture, whilst also benefitting from double glazed windows on either side of the room, flooding the space with natural light. The adjoining kitchen comprises of a range of modern glossy white units, with integrated appliances including; an oven, gas hob and a dishwasher, with additional space provided for a freestanding fridge freezer. The carpeted double bedroom benefits from a large built in wardrobe and the accommodation in this immaculate home is completed by the bathroom, comprising of tasteful tiling and a modern three piece suite with a shower over the bath.