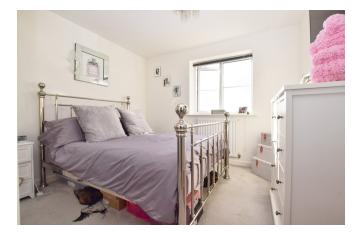

On entering the home, you are greeted by a spacious entrance hall, where you will find a large built in cupboard providing great storage. Leading from the hallway is a fantastic size living room diner with adjoining kitchen, a generous double bedroom and a modern bathroom. The light and bright living area is beautifully presented and comfortably accommodates a large sofa and dining furniture, whilst also benefitting from double glazed windows on either side of the room, flooding the space with natural light. The adjoining kitchen comprises of a range of modern glossy white units, with integrated appliances including; an oven, gas hob and a dishwasher, with additional space provided for a freestanding fridge freezer. The carpeted double bedroom benefits from a large built in wardrobe and the accommodation in this immaculate home is completed by the bathroom, comprising of tasteful tiling and a modern three piece suite with a shower over the bath.