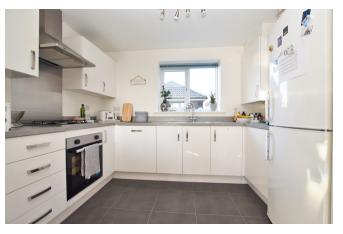

On entering the home, you are greeted by a spacious entrance hall, where you will find a large built in cupboard providing great storage. Leading from the hallway is a fantastic size living room diner with adjoining kitchen, a generous double bedroom and a modern bathroom. The light and bright living area is beautifully presented and comfortably accommodates a large sofa and dining furniture, whilst also benefitting from double glazed windows on either side of the room, flooding the space with natural light. The adjoining kitchen comprises of a range of modern glossy white units, with integrated appliances including; an oven, gas hob and a dishwasher, with additional space provided for a freestanding fridge freezer. The carpeted double bedroom benefits from a large built in wardrobe and the accommodation in this immaculate home is completed by the bathroom, comprising of tasteful tiling and a modern three piece suite with a shower over the bath.