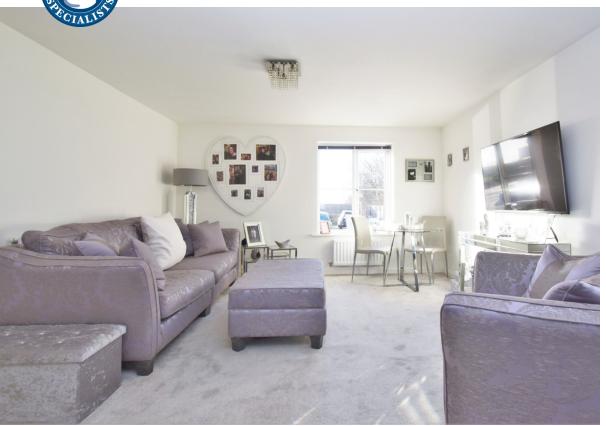

On entering the home, you are greeted by a spacious entrance hall, where you will find a large built in cupboard providing great storage. Leading from the hallway is a fantastic size living room diner with adjoining kitchen, a generous double bedroom and a modern bathroom. The light and bright living area is beautifully presented and comfortably accommodates a large sofa and dining furniture, whilst also benefitting from double glazed windows on either side of the room, flooding the space with natural light. The adjoining kitchen comprises of a range of modern glossy white units, with integrated appliances including; an oven, gas hob and a dishwasher, with additional space provided for a freestanding fridge freezer. The carpeted double bedroom benefits from a large built in wardrobe and the accommodation in this immaculate home is completed by the bathroom, comprising of tasteful tiling and a modern three piece suite with a shower over the bath.