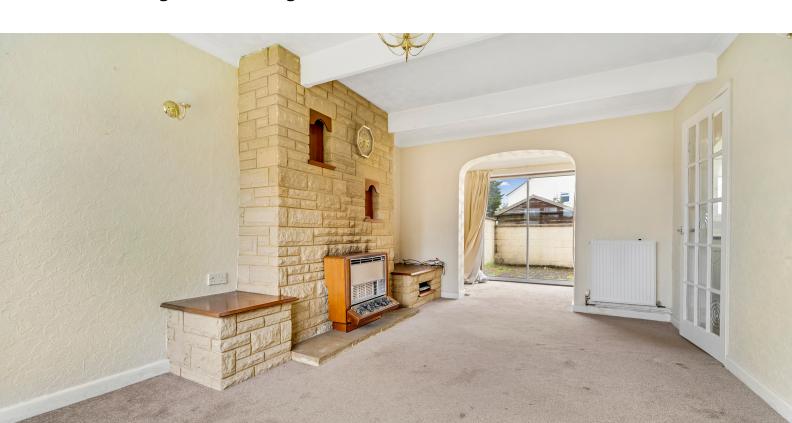

# Living room:

4.98m x 3.37m (16' 4" x 11' 1")
Front to back room,,,,double glazed window to the front, sliding door to the rear, radiator