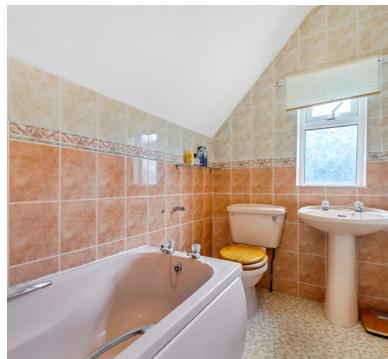

sitting room, opening to the kitchen, door to the utility room

#### Kitchen:

2.09m x 1.46m (6' 10" x 4' 9") Sink unit, flor and wall units, oven and hob, double glazed window

# Sitting room:

3.12m x 2.22m (10' 3" x 7' 3") Double glazed window

## **Utility room:**

2.17m x 1.76m (7' 1" x 5' 9")
Plumbing for washing machine, door to the rear, door to the cloakroom

#### Cloakroom:

WC, window

# First floor landing

Window

#### Bedroom 1:

3.76m x 3.35m (12' 4" x 11' 0") 2 windows

#### Bedroom 2:

3.43m x 2.54m (11' 3" x 8' 4") Window, hot water tank

#### **Bathroom:**

Bath, wash hand basin, low level WC, window

# Garage and parking:

The driveway leads to a SINGLE GARAGE with an up and over door

## **Gardens:**

The lovely size gardens are to 3 sides, and are mainly lawn













#### **FLOORPLAN & EPC**