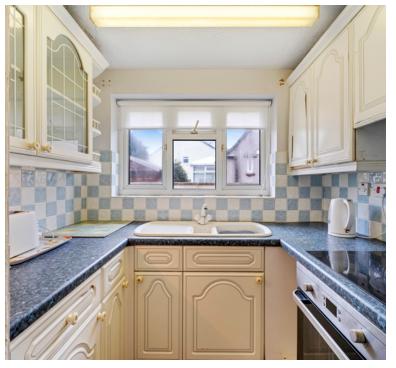

#### Kitchen:

2.09m x 1.46m (6' 10" x 4' 9") Sink unit, flor and wall units, oven and hob, double glazed window