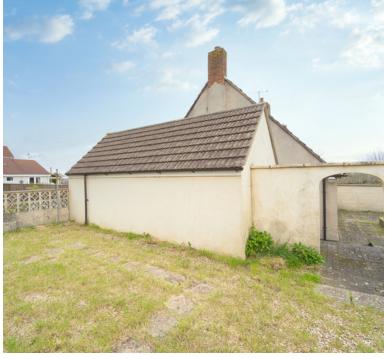

# Garage and parking:

The driveway leads to a SINGLE GARAGE with an up and over door