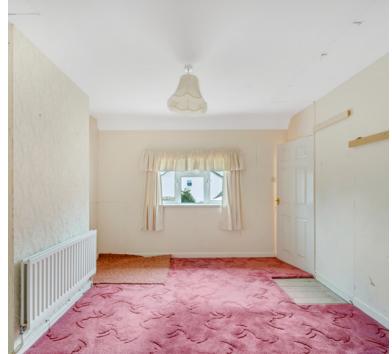

#### Bedroom 1:

3.76m x 3.35m (12' 4" x 11' 0") 2 windows

#### Bedroom 2:

3.43m x 2.54m (11' 3" x 8' 4") Window, hot water tank