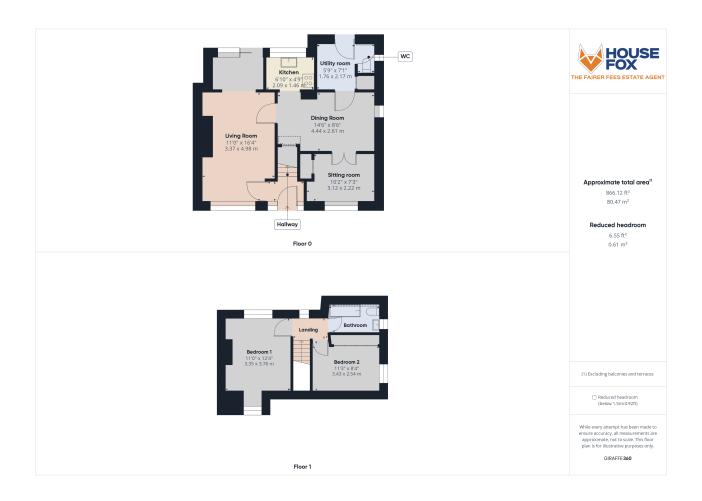

#### **ROOM DESCRIPTIONS**

# Main front door to the hallway

# Hallway:

Stairs to first floor, door to the living room

# Living room:

4.98m x 3.37m (16' 4" x 11' 1")
Front to back room,,,,double glazed window to the front, sliding door to the rear, radiator

## Dining room:

4.44m x 2.61m (14' 7" x 8' 7")

Double doors to the sitting room, opening to the kitchen, door to the utility room

#### Kitchen:

2.09m x 1.46m (6' 10" x 4' 9") Sink unit, flor and wall units, oven and hob, double glazed window

# Sitting room:

3.12m x 2.22m (10' 3" x 7' 3") Double glazed window

## **Utility room:**

2.17m x 1.76m (7' 1" x 5' 9")
Plumbing for washing machine, door to the rear, door to the cloakroom

#### Cloakroom:

WC, window

# First floor landing

Window

#### Bedroom 1:

3.76m x 3.35m (12' 4" x 11' 0") 2 windows

#### Bedroom 2:

3.43m x 2.54m (11' 3" x 8' 4") Window, hot water tank

#### **Bathroom:**

Bath, wash hand basin, low level WC, window

#### **FLOORPLAN & EPC**