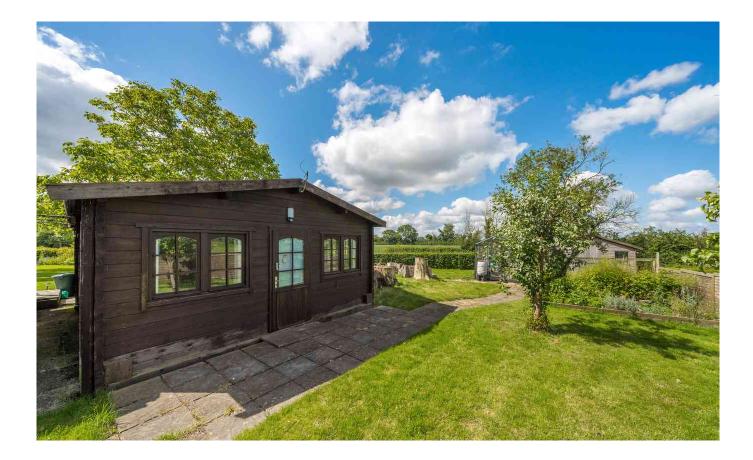

### **OUTBUILDINGS**

This property is enhanced by several outbuildings, each offering unique potential for various uses. The highlight is the self-contained annexe, which is a perfect addition for extended family, guests, or even as a rental opportunity. The annexe comprises its own bedroom, well-equipped kitchen, and a C bathroom, providing complete independence and privacy. This versatile space ensures comfort and convenience for its occupants, while still being on the same grounds of the main residence.

Additionally, there are other outbuildings that can be utilized for storage, a workshop, or converted to suit your COUNCIL TAX BAND specific needs including a double

garage, further enhancing the versatility on offer.