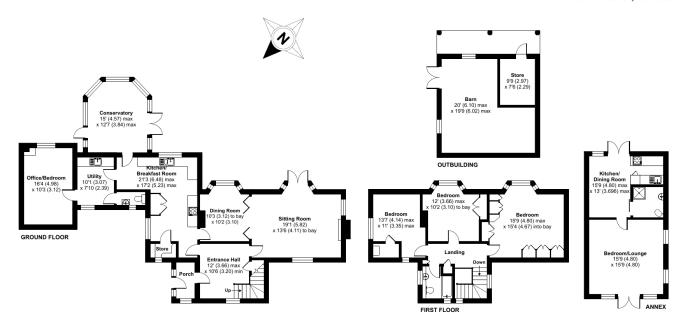

### **Ditcheat, Shepton Mallet, BA4**

Approximate Area = 2019 sq ft / 187.5 sq m Annex = 465 sq ft / 43.1 sq m Outbuilding = 397 sq ft / 36.8 sq m Total = 2881 sq ft / 267.6 sq m For identification only - Not to scale

Floor plan produced in accordance with RICS Property Measurement Standards incorporating International Property Measurement Standards (IPMS2 Residential). ©ntchecom 2024. Produced for Cooper and Tanner. REF: 1139356