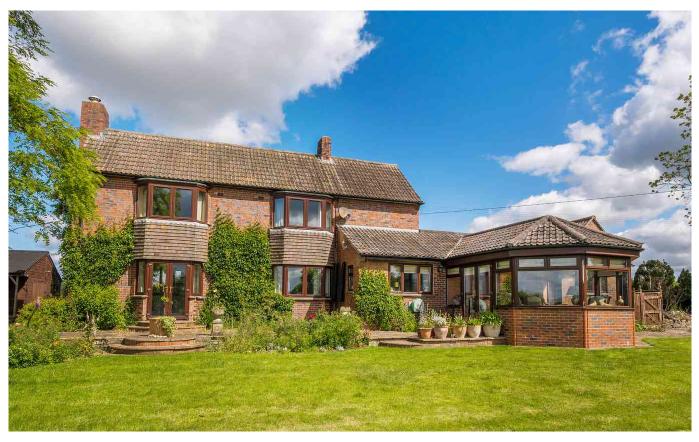

# Ditcheat Shepton Mallet, BA4 6QR

# £725,000 Freehold

A traditional four bedroom detached house, nestled on 0.65 acres of land with multiple outbuildings

### GROUNDS

The property sits on approximately 0.65 acres of well maintained land, offering a peaceful and private space. The expansive garden comes with mature trees, flowering shrubs, and well-tended lawns creating a picturesque setting. Various seating areas are thoughtfully throughout the placed garden, providing perfect spots to relax and enjoy the natural scenes that surrounds YOU.