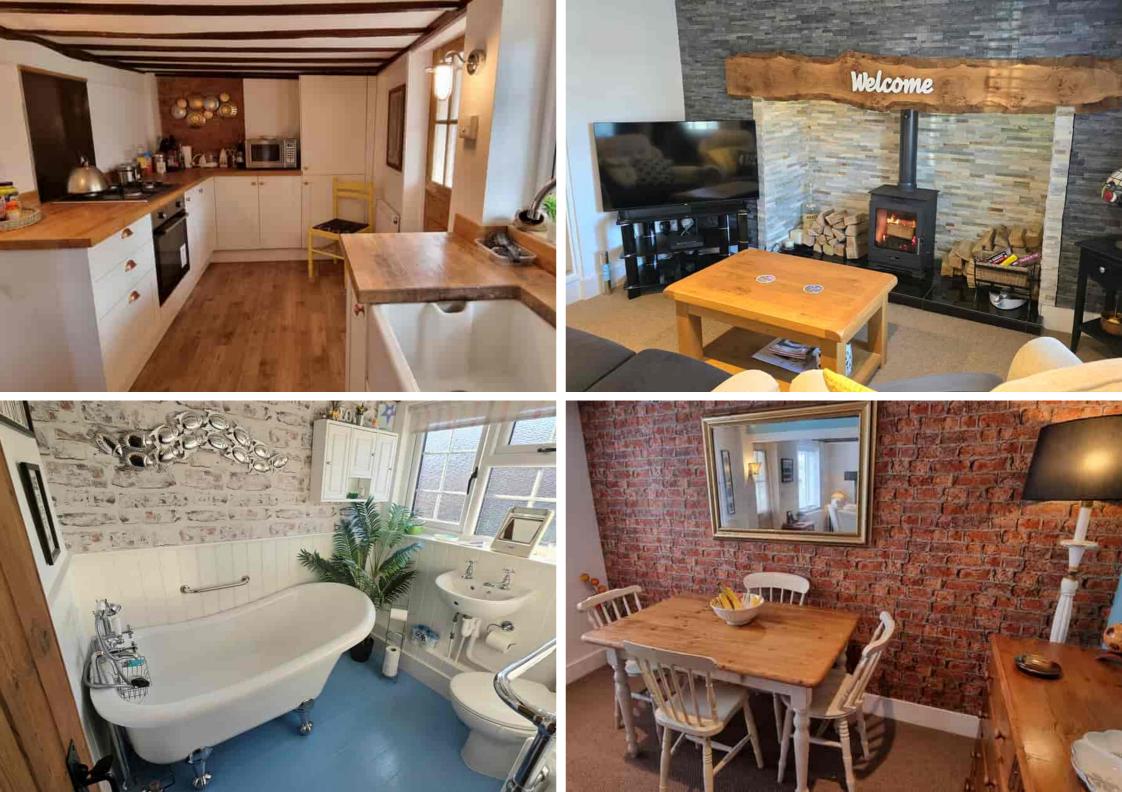

Annandale, 142 Hastings Road, Battle, East Sussex, TN33 0TW A Charming : Fully Refurbished Two Bed Character Cottage £495,000

The Property Cafe is delighted To Offer For Sale This Charming & Fully Refurbished Two Bedroom Detached Character Cottage situated on the outskirts of Battle with benefits & Accommodation to include: Two Good Size Double Bedrooms \* Spacious Lounge-Diner With Inglenook Fireplace \* Recently Installed Central Heating & Double Glazed \* Fully Refurbished Throughout \* Lovely Character Cottage Style Kitchen \* Pretty Enclosed Front Entrance Porch \* Large Additional Rear Porch/Lobby onto the Garden \* Separate Utility Room \* Lovely Bathroom With Roll Top Bath & Separate Power Shower \* Many Charming Original Character Features \* Original Exposed Brickwork & Original Stripped & Treated Woodwork (Beams & Doors) \* A Beautifully Presented Cottage with Ample Additional Scope To Extend \* Ample Gated Parking To The Side \* South Facing Rear Garden \* Areas of Garden To Front, Side & Rear \* Two Timber Built Sheds To Remain **\* Planning Permission** Granted To Extend: To View Call Our Sales Team on 01424 224488.

www.propertycafe.co

A Stunning Character Cottage With Two Good Size Double Bedrooms \*A Spacious Lounge-Diner With Inglenook Fireplace & Log Burner \* Recently Installed Central Heating & Double Glazed \* Fully Refurbished Throughout \* Lovely Character Cottage Style Kitchen \* Pretty Enclosed Front Entrance Porch \* Large Additional Rear Porch/Lobby onto the Garden \* Separate Utility Room \* Many Charming Original Character Features \* Lovely Character Style Bathroom With Roll Top Bath & Separate Shower Enclosure \* Original Exposed Brickwork & Original Stripped & Treated Woodwork (Beams & Doors) \* A Beautifully Presented Cottage with Ample Additional Scope To Extend \* Ample Gated Parking To The Side \* South Facing Rear Garden \* Areas of Garden To Front, Side & Rear \* Two Timber Built Sheds To Remain \* Planning Permission Granted To Extend