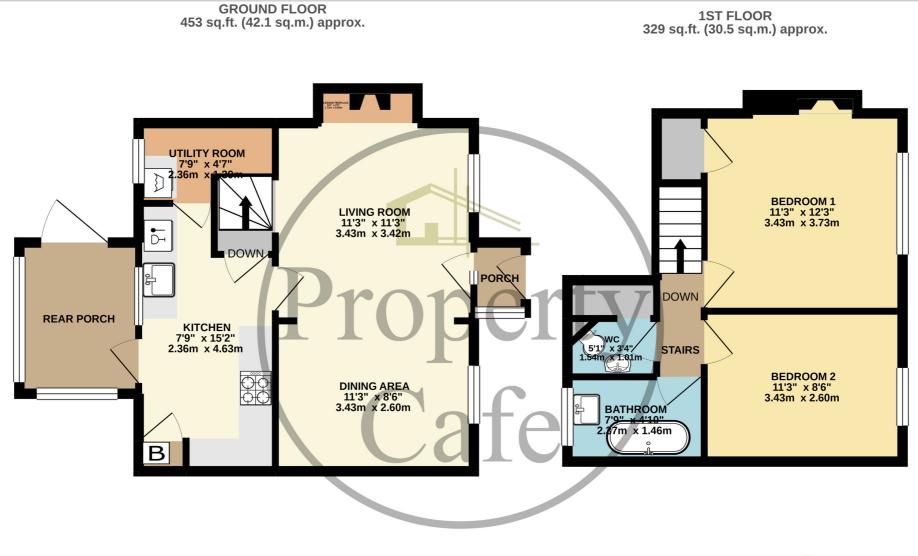

## TOTAL FLOOR AREA : 782 sq.ft. (72.6 sq.m.) approx.

Whilst every attempt has been made to ensure the accuracy of the floorplan contained here, measurements of doors, windows, rooms and any other items are approximate and no responsibility is taken for any error, omission or mis-statement. This plan is for illustrative purposes only and should be used as such by any prospective purchaser. The services, systems and appliances shown have not been tested and no guarantee as to their operability or efficiency can be given. Made with Metropix ©2021