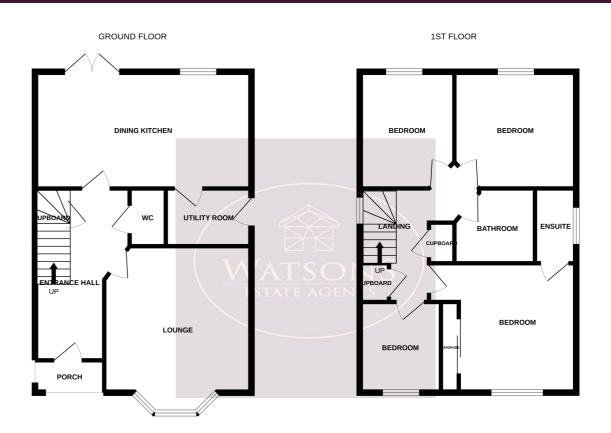

### **Ground Floor**

#### Storm Porch

Composite entrance door to the entrance hall

# **Entrance Hall**

Radiator, storage cupboard, stairs to the first floor and doors to the WC and lounge.

WC, pedestal sink unit, radiator and extractor fan.

4.47m x 3.94m (14' 8" x 12' 11") UPVC double glazed bay window to the front, radiator and door to the dining room.

# **Dining Kitchen**

5.91m x 3.18m (19'5" x 10'5") A range of matching wall & base units, work surfaces incorporating an inset one & a half bowl stainless steel sink & drainer unit. Integrated appliances to include: electric oven & hob with extractor over and fridge freezer. UPVC double glazed window to the rear, ceiling spotlights, radiator and door to the utility room. French doors leading to the rear garden.

# **Utility Room**

1.92m x 1.66m (6' 4" x 5' 5") A range of base units, work surfaces incorporating an inset stainless steel sink & drainer unit. Plumbing for washing machine & dryer, radiator, wall mounted boiler, extractor fan and door to the side.

### **First Floor**

## Landing

Airing cupboard, storage cupboard, access to the attic and doors to all bedrooms and bathroom.

# **Primary Bedroom**

3.93m x 3.53m (12' 11" x 11' 7") UPVC double glazed window to the front, a range of fitted wardrobes, radiator and door to the en suite.

3 piece suite in white comprising WC, wall mounted sink and shower cubicle. Heated towel rail and obscured uPVC double glazed window to the side.

# Bedroom 2

3.13m x 2.9m (10' 3" x 9' 6") UPVC double glazed window to the rear and radiator.

### Bedroom 3

3.23m x 2.71m (10' 7" x 8' 11") UPVC double glazed window to the rear and radiator.

### Bedroom 4

2.58m x 2.56m (8' 6" x 8' 5") UPVC double glazed window to the front and radiator.

# **Bathroom**

3 piece suite in white comprising WC, wall mounted sink and bath with shower over. Heated towel rail, extractor fan and ceiling spotlights.