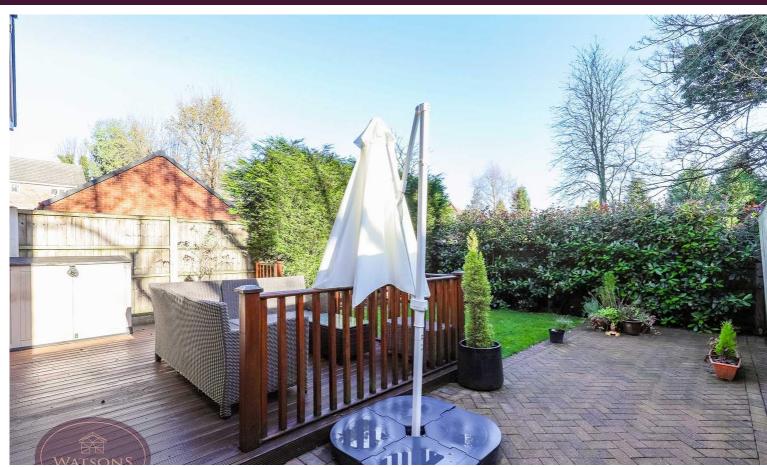

## Outside

To the front of the property a tarmacadam driveway provides off road parking leading to the detached single garage with up & over door and power. The rear garden offers a good level of privacy and comprises a paved patio, timber decking seating area and turfed lawn with flower bed borders and a range of plants & shrubs. The garden is enclosed by hedge & timber fencing to the perimeter with gated access to the protected nature garden.