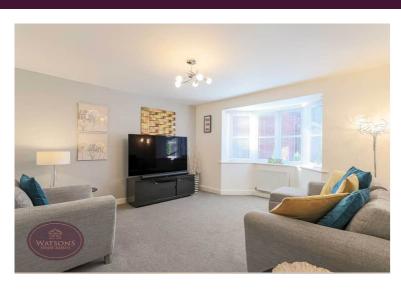

# **Entrance Hall**

Radiator, storage cupboard, stairs to the first floor and doors to the WC and lounge.

WC, pedestal sink unit, radiator and extractor fan.

4.47m x 3.94m (14' 8" x 12' 11") UPVC double glazed bay window to the front, radiator and door to the dining room.