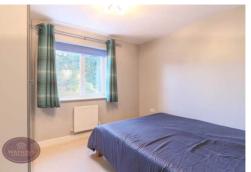

# **Primary Bedroom**

3.93m x 3.53m (12' 11" x 11' 7") UPVC double glazed window to the front, a range of fitted wardrobes, radiator and door to the en suite.

3 piece suite in white comprising WC, wall mounted sink and shower cubicle. Heated towel rail and obscured uPVC double glazed window to the side.

# Bedroom 2

3.13m x 2.9m (10' 3" x 9' 6") UPVC double glazed window to the rear and radiator.

### Bedroom 3

3.23m x 2.71m (10' 7" x 8' 11") UPVC double glazed window to the rear and radiator.

### Bedroom 4

2.58m x 2.56m (8' 6" x 8' 5") UPVC double glazed window to the front and radiator.