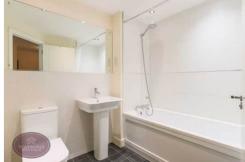

# **Bathroom**

3 piece suite in white comprising WC, wall mounted sink and bath with shower over. Heated towel rail, extractor fan and ceiling spotlights.