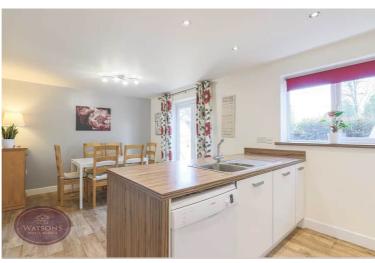

# **Dining Kitchen**

5.91m x 3.18m (19'5" x 10'5") A range of matching wall & base units, work surfaces incorporating an inset one & a half bowl stainless steel sink & drainer unit. Integrated appliances to include: electric oven & hob with extractor over and fridge freezer. UPVC double glazed window to the rear, ceiling spotlights, radiator and door to the utility room. French doors leading to the rear garden.