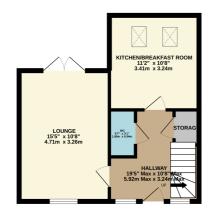

In brief the accommodation comprises: entrance hallway with amtico flooring, spacious lounge with french doors leading onto the garden, cloakroom/w.c and a gorgeous breakfast/kitchen with skylight ceiling windows. The kitchen is fitted with a range of stylish high gloss ivory units incorporating integrated washing machine, dishwasher, fridge/freezer, low level oven, electric hob and stainless steel chimney extractor.

GROUND FLOOR 399 sq.ft. (37.1 sq.m.) approx.

FIRST FLOOR 567 sq.ft. (52.6 sq.m.) approx.

01788 577 218 info@guild-house.com guildhouseestateagents.co.uk

Agents note: All measurements are approximate and whilst every attempt has been made to ensure accuracy they are for general guidance only and must not be relied on. The fixture and fittings referred to have not been tested and therefore no guarantee can be given that they are in working order. Internal photographs are reproduced for general information and it must not be inferred that any item shown is included with the property.