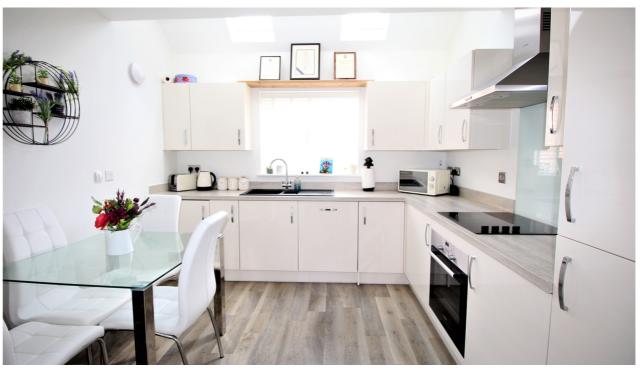

In brief the accommodation comprises: entrance hallway with amtico flooring, spacious lounge with french doors leading onto the garden, cloakroom/w.c and a gorgeous breakfast/kitchen with skylight ceiling windows. The kitchen is fitted with a range of stylish high gloss ivory units incorporating integrated washing machine, dishwasher, fridge/freezer, low level oven, electric hob and stainless steel chimney extractor.