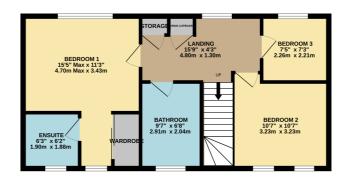

To the first floor the main bedroom benefits from built in wardobes with sliding mirrored doors and en suite shower room. There is a further double bedroom and single bedroom currently being used as a home office. Completing the first floor is a generous family bathroom with separate shower enclosure. The property further benefits from gas central heating, upvc double glazing and the remaining 6 years of the NHBC warranty.

GROUND FLOOR 399 sq.ft. (37.1 sq.m.) approx.

FIRST FLOOR 567 sq.ft. (52.6 sq.m.) approx.

01788 577 218 info@guild-house.com guildhouseestateagents.co.uk

Agents note: All measurements are approximate and whilst every attempt has been made to ensure accuracy they are for general guidance only and must not be relied on. The fixture and fittings referred to have not been tested and therefore no guarantee can be given that they are in working order. Internal photographs are reproduced for general information and it must not be inferred that any item shown is included with the property.