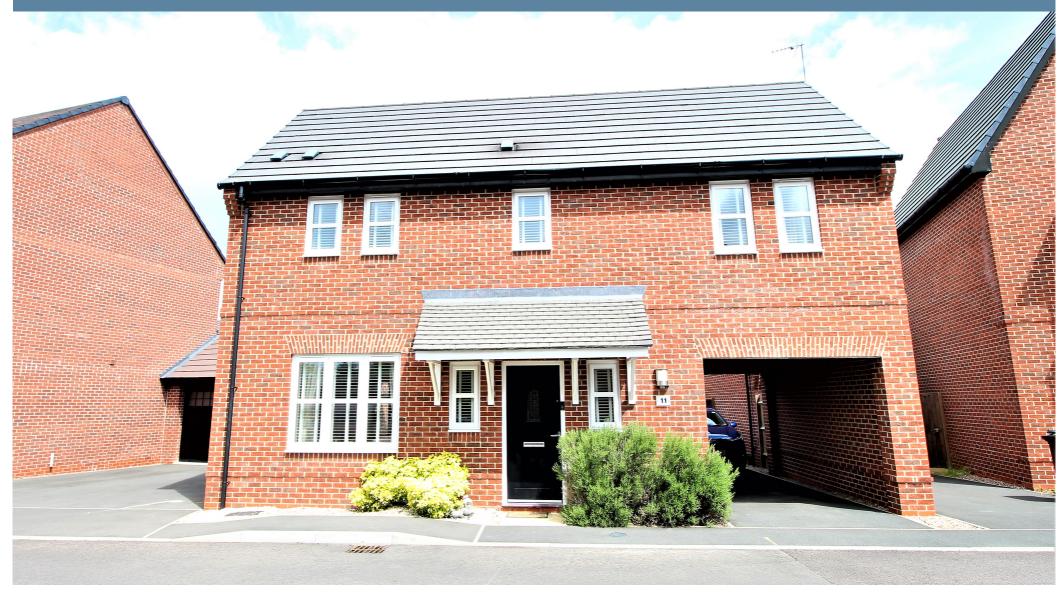

## Lelleford Close, Long Lawford, Rugby, CV23 9FP

## Guide Price £315,000

Guild House estate agents are delighted to offer for sale a well presented detached property situated on the 'Brambles' development on the edge of Long Lawford. Built by Messrs Bloor Homes approximately four years ago this detached property occupies an enviably quiet position within the development. The popular village of Long Lawford is ideally located for access into Rugby, Coventry and Leamington Spa. The village itself offers some excellent local amenities including a Co Op supermarket, hairdressers public houses and a highly regarded primary school.

Externally the fully enclosed rear garden is mainly laid to lawn with patio area and side gate leading to the carport, where there is parking for two vehicles.

Viewing is essential.

- DETACHED
- THREE BEDROOMS
- FAMILY BATHROOM AND EN SUITE
- SPACIOUS LOUNGE
- BREAKFAST KITCHEN
- GOOD SIZED GARDEN
- CAR PORT AND OFF ROAD PARKING
- SOUGHT AFTER VILLAGE LOCATION
- WELL REGARDED SCHOOL CATCHMENT
- EPC RATING B