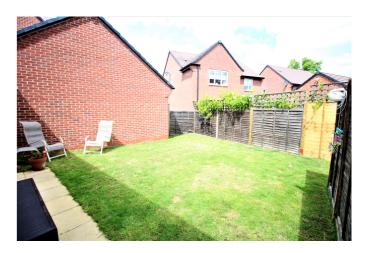

Externally the fully enclosed rear garden is mainly laid to lawn with patio area and side gate leading to the carport, where there is parking for two vehicles.

Viewing is essential.

- DETACHED
- THREE BEDROOMS
- FAMILY BATHROOM AND EN SUITE
- SPACIOUS LOUNGE
- BREAKFAST KITCHEN
- GOOD SIZED GARDEN
- CAR PORT AND OFF ROAD PARKING
- SOUGHT AFTER VILLAGE LOCATION
- WELL REGARDED SCHOOL CATCHMENT
- EPC RATING B