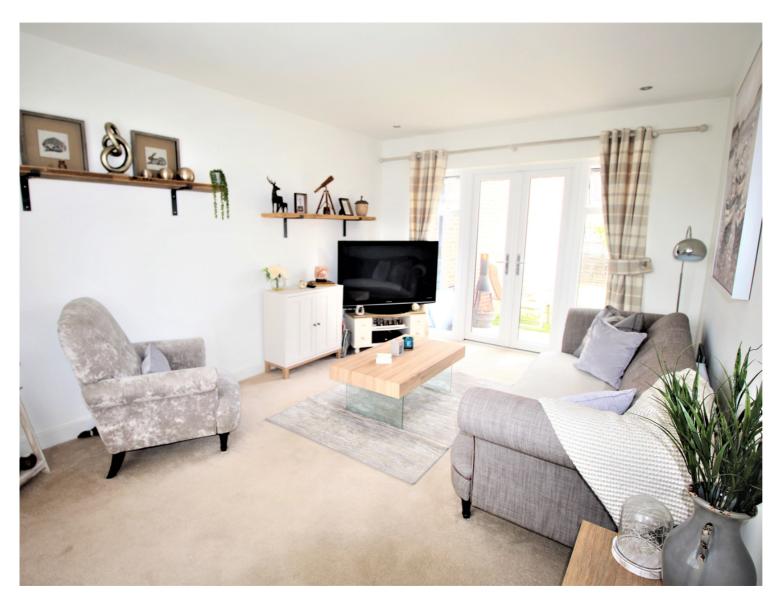

In brief the accommodation comprises: entrance hallway with amtico flooring, spacious lounge with french doors leading onto the garden, cloakroom/w.c and a gorgeous breakfast/kitchen with skylight ceiling windows. The kitchen is fitted with a range of stylish high gloss ivory units incorporating integrated washing machine, dishwasher, fridge/freezer, low level oven, electric hob and stainless steel chimney extractor.