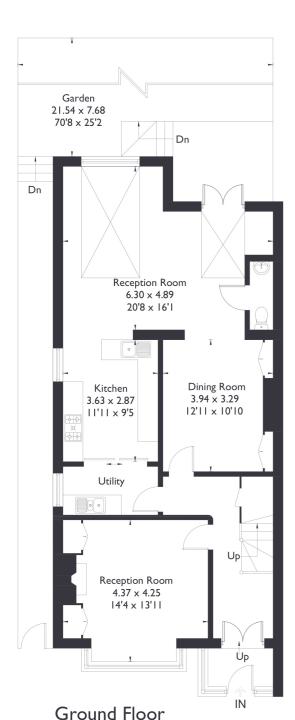

#### 90 Elers Road London, W13 9QE

Approximate Floor Area = 179.1 sq m / 1928 sq ft

= Reduced head height below 1.5m

First Floor

5 BEDROOM HOUSE

## Welcome to this stunning five bedroom semi-detached home located on the highly sought after Elers Road

This exquisite property spans three spacious floors and offers an exceptional blend of style and functionality. The home features a separate reception room, a dining area, a utility space, and a well-appointed kitchen. At the rear, you'll find a generously sized second reception room that opens out to a large, beautifully maintained garden with breath taking views of Lammas Park.

#### **FEATURES**

Five Bedrooms

Two Bathrooms/ Downstairs W/C

Views of Lammas Park

Driveway Parking

Northfields Amenities

Northfields Station

EPC Rating E