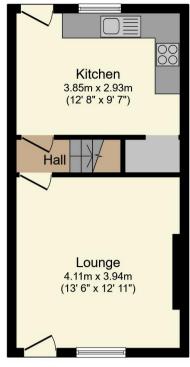

**Ground Floor** 

**First Floor** 

**Second Floor** 

Total floor area 81.5 sq.m. (877 sq.ft.) approx

This floor plan is for illustrative purposes only. It is not drawn to scale. Any measurements, floor areas (including any total floor area), openings and orientation are approximate. No details are guaranteed, they cannot be relied upon for any purpose and they do not form part of any agreement. No liability is taken for any error, omission or misstatement. A party must rely upon its own inspection(s). Plan produced for Purplebricks. Powered by www.focalagent.com