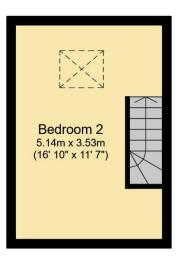

The interior of this beautifully presented property comprises a spacious living room and fitted kitchen on the ground floor. The first floor consists of 2 bedrooms and the family bathroom. Situated on the second floor is the third spacious bedroom. The The exterior boasts a private rear garden, perfect for enjoying the summer months.

**Ground Floor** 

**First Floor** 

**Second Floor** 

Total floor area 81.5 sq.m. (877 sq.ft.) approx

This floor plan is for illustrative purposes only. It is not drawn to scale. Any measurements, floor areas (including any total floor area), openings and orientation are approximate. No details are guaranteed, they cannot be relied upon for any purpose and they do not form part of any agreement. No liability is taken for any error, omission or misstatement. A party must rely upon its own inspection(s). Plan produced for Purplebricks. Powered by www.focalagent.com