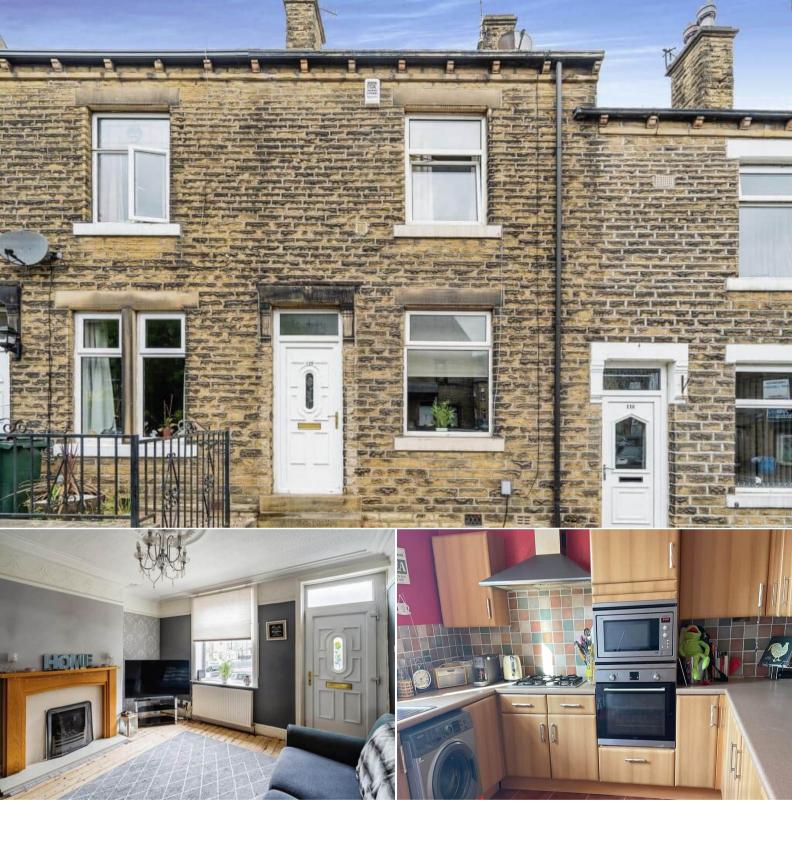

## Pasture Lane Bradford

Bettermove are proud to present this 3 bedroom terraced house in Clayton available with no forward chain.

The property benefits from double glazing, gas central heating throughout and has off street parking available via the garage to the rear. The council tax band is B.

The interior of this beautifully presented property comprises a spacious living room and fitted kitchen on the ground floor. The first floor consists of 2 bedrooms and the family bathroom. Situated on the second floor is the third spacious bedroom. The The exterior boasts a private rear garden, perfect for enjoying the summer months.