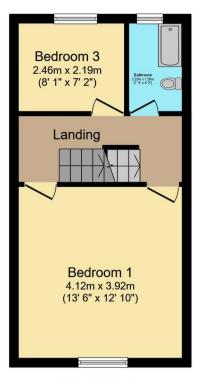

The interior of this beautifully presented property comprises a spacious living room and fitted kitchen on the ground floor. The first floor consists of 2 bedrooms and the family bathroom. Situated on the second floor is the third spacious bedroom. The The exterior boasts a private rear garden, perfect for enjoying the summer months.

**Ground Floor** 

**First Floor** 

**Second Floor** 

Total floor area 81.5 sq.m. (877 sq.ft.) approx

This floor plan is for illustrative purposes only. It is not drawn to scale. Any measurements, floor areas (including any total floor area), openings and orientation are approximate. No details are guaranteed, they cannot be relied upon for any purpose and they do not form part of any agreement. No liability is taken for any error, omission or misstatement. A party must rely upon its own inspection(s). Plan produced for Purplebricks. Powered by www.focalagent.com