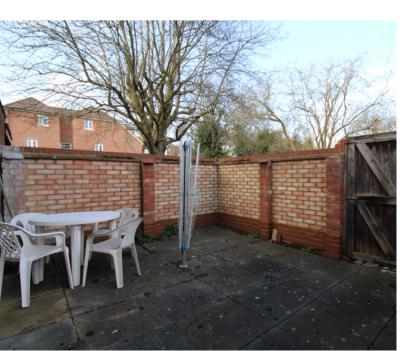

# Trinity Place, Stevenage, Hertfordshire. SG1 3LF

- CHAIN FREE
- GROUND FLOOR APARTMENT
- REAR GARDEN
- ALLOCATED PARKING SPACE

- ONE DOUBLE BEDROOM
- FITTED KITCHEN
- LONG LEASE 144 YEARS REMAINING
- OLD TOWN LOCATION

# **BEDROOM**

3.9m x 2.7m (12' 10" x 8' 10")

Double bedroom with Built in wardrobes. French doors leading to back garden. Storage Radiator.