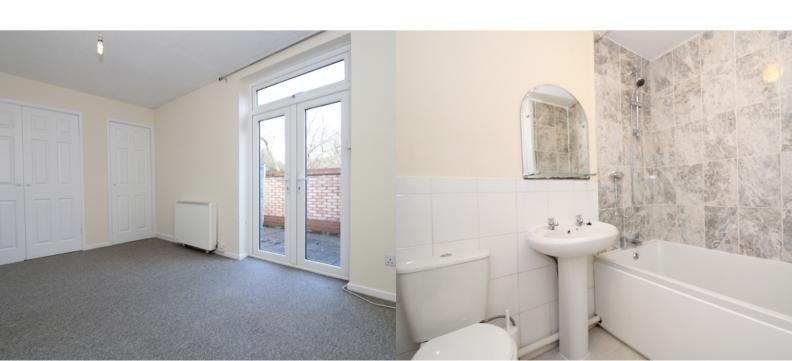

# **BEDROOM**

3.9m x 2.7m (12' 10" x 8' 10")

Double bedroom with Built in wardrobes. French doors leading to back garden. Storage Radiator.

# **BATHROOM**

3.9m x 2.7m (12' 10" x 8' 10")

Partially tiled bathroom comprising side panel bath with shower over, wash hand basin and w/c. Heated towel radiator.