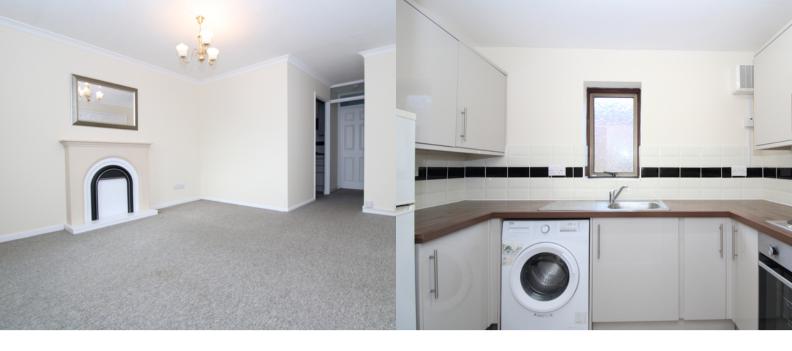

### LOUNGE

4.4m x 3.8m (14' 5" x 12' 6")

A good space with storage cupboard, window to the front aspect.

# **KITCHEN**

1.8m x 2.8m (5' 11" x 9' 2")

Fitted gloss kitchen comprising a range of wall and base units with worksurface over, oven and hob. Space for washing machine and fridge/freezer. Window to the side aspect.