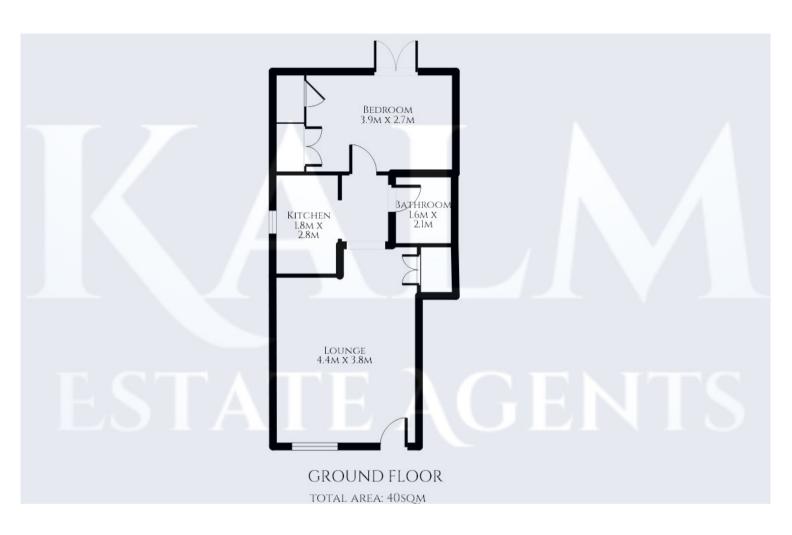

# **GROUND FLOOR**

### LOUNGE

4.4m x 3.8m (14' 5" x 12' 6")

A good space with storage cupboard, window to the front aspect.

# **KITCHEN**

1.8m x 2.8m (5' 11" x 9' 2")

Fitted gloss kitchen comprising a range of wall and base units with worksurface over, oven and hob. Space for washing machine and fridge/freezer. Window to the side aspect.

# **BEDROOM**

3.9m x 2.7m (12' 10" x 8' 10")

Double bedroom with Built in wardrobes. French doors leading to back garden. Storage Radiator.

# **BATHROOM**

3.9m x 2.7m (12' 10" x 8' 10")

Partially tiled bathroom comprising side panel bath with shower over, wash hand basin and w/c. Heated towel radiator.