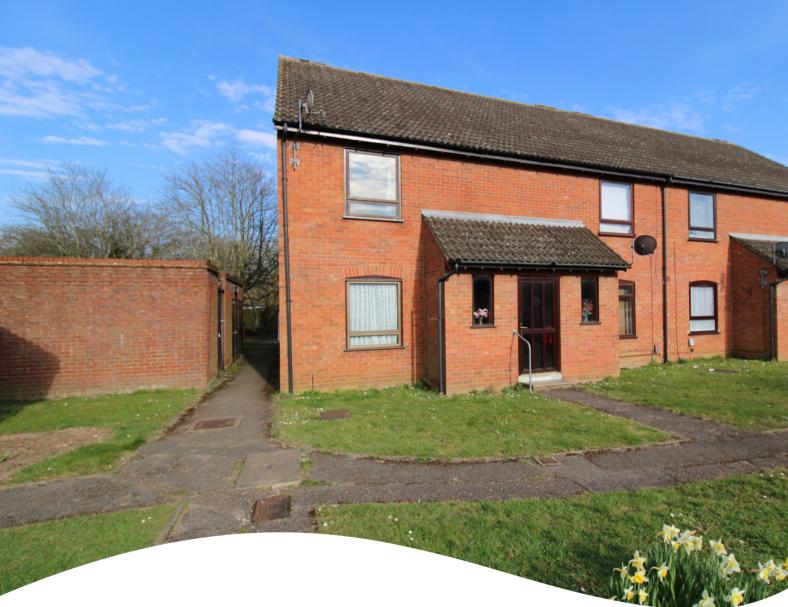

# Trinity Place, Stevenage, Hertfordshire. SG1 3LF

- CHAIN FREE
- GROUND FLOOR APARTMENT
- REAR GARDEN
- ALLOCATED PARKING SPACE

- ONE DOUBLE BEDROOM
- FITTED KITCHEN
- LONG LEASE 144 YEARS REMAINING
- OLD TOWN LOCATION

# PROPERTY DESCRIPTION

Being sold chain free, this one bedroom ground floor apartment with its own garden and allocated parking space. The property is a great size with ample storage comprising; lounge, kitchen, bathroom and double bedroom.

Trinity Place is located at the bottom of Sish Lane, a superb location for the Old Town and New Town of Stevenage with ample amenities all within walking distance.

King George Surgery 0.1 Miles

Stevenage Old Town 0.2 Miles